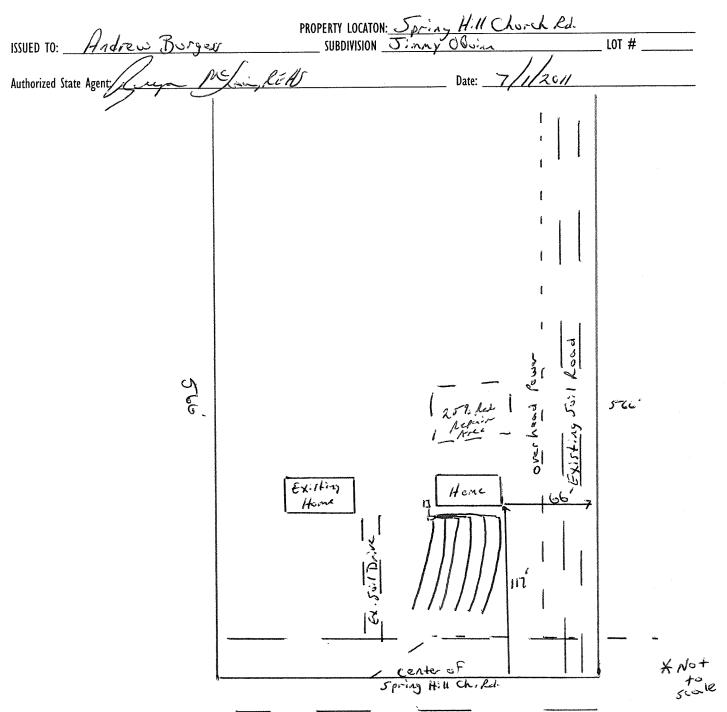

## Harnett County Department of Public Health

Improvement Permit

26616

| A t                                                                                                                                                                                                                                               | ouilding permit cannot be issued with                                                       | only an Improvement             | Permit A. C. A. C. A. C. A.               |                                                                                      |
|---------------------------------------------------------------------------------------------------------------------------------------------------------------------------------------------------------------------------------------------------|---------------------------------------------------------------------------------------------|---------------------------------|-------------------------------------------|--------------------------------------------------------------------------------------|
| ISSUED TO: Andrew Burgers                                                                                                                                                                                                                         | PROPERTY LOCAT SUBDIVISION                                                                  | ION: OP AND IN                  | ii Church Rd.                             | LOT #                                                                                |
| ISSUED TO: /tndrew Durgers  NEW REPAIR . EXPANSION                                                                                                                                                                                                | NOICIVINIUM                                                                                 | Cita Improvements requ          | ired prior to Construction Author         |                                                                                      |
| Type of Structure: DW MH 25X66'                                                                                                                                                                                                                   | il                                                                                          | one improvements requ           | med prior to construction rathor          | ization issuance.                                                                    |
| Proposed Wastewater System Type: 25 % Reduct                                                                                                                                                                                                      | ion System                                                                                  |                                 |                                           |                                                                                      |
| Proposed Wastewater System Type: 25% Reduct Projected Daily Flow: GPD Number of bedrooms: Number of Occupa                                                                                                                                        |                                                                                             |                                 |                                           |                                                                                      |
| Number of bedrooms: 3 Number of Occupa                                                                                                                                                                                                            | unts: 6 max                                                                                 |                                 |                                           |                                                                                      |
| Basement Yes No                                                                                                                                                                                                                                   |                                                                                             |                                 |                                           |                                                                                      |
|                                                                                                                                                                                                                                                   | ed based on final location and elevat                                                       | tions of facilities             |                                           |                                                                                      |
| Type of Water Supply:  Community Public Permit conditions:                                                                                                                                                                                        |                                                                                             |                                 | Permit valid for:                         | Five years  No expiration                                                            |
|                                                                                                                                                                                                                                                   |                                                                                             |                                 |                                           |                                                                                      |
| - Alexander                                                                                                                                                                                                                                       | CÉHS Date:                                                                                  | 7/1/2011                        | CET ATT                                   | ACUED CITE CUETCH                                                                    |
| Authorized State Agent::  The issuance of this permit by the Health Department in no way guarant site is subject to revocation if the site plan, plat, or the intended use che Laws and Rules for Sewage Treatment and Disposal and to conditions | tees the issuance of other permits. The permit anges. The Improvement Permit shall not be a | holder is responsible for chec  | king with appropriate governing bodies in | ACHED SITE SKETCH meeting their requirements. This compliance with the provisions of |
|                                                                                                                                                                                                                                                   | Construction Au                                                                             | thorization                     |                                           |                                                                                      |
|                                                                                                                                                                                                                                                   | (Required for Buildi                                                                        |                                 |                                           |                                                                                      |
| The construction and installation requirements of Rules .1950, .1952, .19                                                                                                                                                                         |                                                                                             |                                 | nto this permit and shall be met. System: | s shall be installed in accordance                                                   |
| with the attached system layout.                                                                                                                                                                                                                  |                                                                                             |                                 |                                           |                                                                                      |
| Facility Type: DW MH 26 X66                                                                                                                                                                                                                       | PROPERTY                                                                                    | LOCATION: Spr.                  | ng Hill Church                            | Ld.                                                                                  |
| The said of the                                                                                                                                                                                                                                   | SUBDIVISIO                                                                                  | IN J. MAY C                     | ) (joi na                                 | LOT #                                                                                |
| Facility Type: DW MH 26 X66                                                                                                                                                                                                                       | 🗹 New 🗌 Expans                                                                              | ion 🗀 Repair                    |                                           |                                                                                      |
| Rasement   Yes   No Basement rixt                                                                                                                                                                                                                 | ures! 🗀 tes 🗀 No                                                                            |                                 |                                           |                                                                                      |
| Type of Wastewater System** 25% Redu                                                                                                                                                                                                              | schien dystem                                                                               |                                 | (Initial) Wastewater Flow:                | <u> ブ60</u> GPD                                                                      |
| (See note below it applicable    )                                                                                                                                                                                                                |                                                                                             |                                 |                                           |                                                                                      |
| Pump to 25                                                                                                                                                                                                                                        | 7. Reduction System                                                                         | _(Repair)                       |                                           |                                                                                      |
| Installation Requirements/Conditions                                                                                                                                                                                                              | Number of trenches                                                                          | <u>6</u>                        | •                                         |                                                                                      |
| Septic Tank Size gallons                                                                                                                                                                                                                          | Exact length of each trench                                                                 | <i>5</i> <sup>-</sup> 0 feet    | Trench Spacing:                           | Feet on Center                                                                       |
| Pump Tank Size gallons                                                                                                                                                                                                                            | Trenches shall be installed on co                                                           | ontour at a                     |                                           | inches                                                                               |
|                                                                                                                                                                                                                                                   | Maximum Trench Depth of:                                                                    |                                 | (Maximum soil cover shall                 | not exceed                                                                           |
|                                                                                                                                                                                                                                                   | (Trench bottoms shall be level t                                                            |                                 | 36" above the trench bot                  |                                                                                      |
|                                                                                                                                                                                                                                                   | in all directions)                                                                          | • , ,, ,                        |                                           | ····· <b>/</b>                                                                       |
| Pump Requirements:ft. TDH vs                                                                                                                                                                                                                      | GPM                                                                                         |                                 |                                           | inches below pipe                                                                    |
| rump requirementsic. 1011 43                                                                                                                                                                                                                      | _ ((1)                                                                                      |                                 | Aggregate Depth:                          | inches above pipe                                                                    |
| Conditions:                                                                                                                                                                                                                                       |                                                                                             |                                 | Aggicgate Deptili.                        | inches total                                                                         |
| Conditions:                                                                                                                                                                                                                                       |                                                                                             | 1. 100000                       |                                           | money total                                                                          |
| WATER LINES (INCLUDING IRRIGATION) MUST B<br>NO UTILITIES ALLOWED IN INITIAL OR REPAIR D                                                                                                                                                          |                                                                                             | EPTIC SYSTEM OR F               | REPAIR AREA.                              |                                                                                      |
| **If applicable: / understand the system type specified                                                                                                                                                                                           | is different from the type specific                                                         | ed on the application.          | I accept the specifications of            | this permit.                                                                         |
| Owner/Logal Pervesentative Signature:                                                                                                                                                                                                             |                                                                                             |                                 | Date:                                     |                                                                                      |
| Owner/Legal Representative Signature:  This Construction Authorization is subject to revocation if the site plan, p                                                                                                                               | plat, or the intended use changes. The Constru                                              | ction Authorization shall not l | pe transferred when there is a change in  | ownership of the site. This                                                          |
| Construction Authorization is subject to compliance with the provisions of                                                                                                                                                                        |                                                                                             |                                 |                                           | ATTACHED SITE SKETCH                                                                 |
| 7                                                                                                                                                                                                                                                 | 23                                                                                          |                                 | 7/                                        |                                                                                      |
| Authorized State Agent: Suya MC                                                                                                                                                                                                                   | som KUM                                                                                     | Date:<br>rization Expiration D  |                                           | <del></del>                                                                          |
|                                                                                                                                                                                                                                                   | Construction Author                                                                         | nzacion expiration D            | ale. ////201                              |                                                                                      |

## Harnett County Department of Public Health Site Sketch