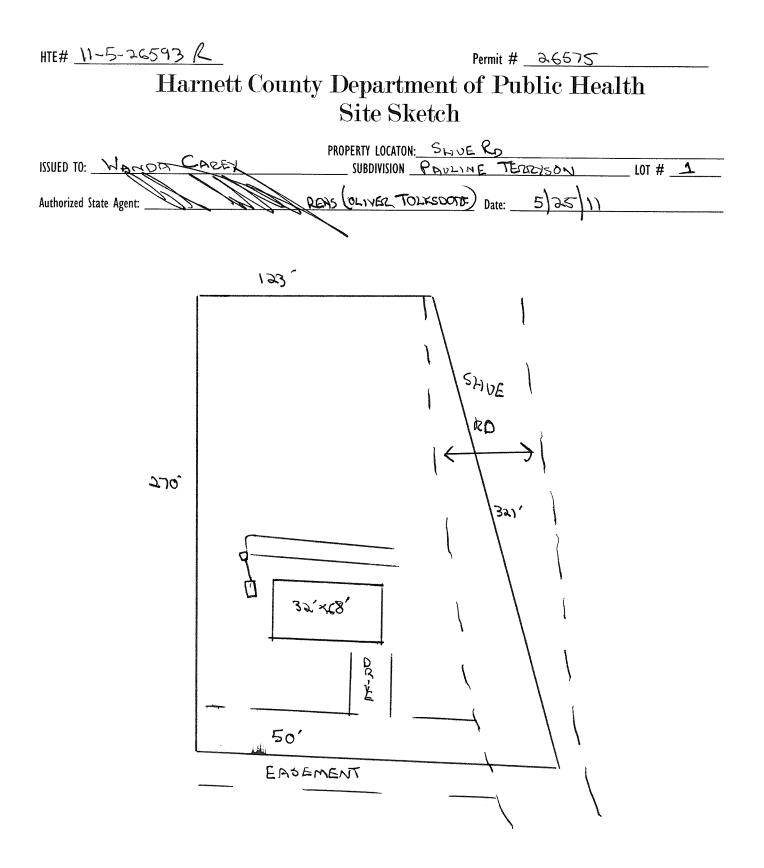

## Harnett County Department of Public Health

HTE# 11-5-26593 R

Improvement Permit

26575

A building permit cannot be issued with only an Improvement Permit

| i i i i i                                                                                                                                                                                           | PROPERTY LOCATION: DHVE                          | KO .                                                                                             |                                                                    |
|-----------------------------------------------------------------------------------------------------------------------------------------------------------------------------------------------------|--------------------------------------------------|--------------------------------------------------------------------------------------------------|--------------------------------------------------------------------|
| ISSUED TO: WANOA (ARE-)                                                                                                                                                                             | SUBDIVISION PAULINE T                            | ERRISON                                                                                          | LOT # 1                                                            |
| NEW C REPAIR E EXPANSION                                                                                                                                                                            | Site Improvements                                | required prior to Construction Author                                                            | rization Issuance:                                                 |
| Type of Structure: MAN HOME (32+68)                                                                                                                                                                 |                                                  | · · · · · · · · · · · · · · · · · · ·                                                            |                                                                    |
| Proposed Wastewater System Type: 25% REDUCTION                                                                                                                                                      |                                                  |                                                                                                  |                                                                    |
| Projected Daily Flow: <u>360</u> GPD                                                                                                                                                                |                                                  |                                                                                                  |                                                                    |
| Number of bedrooms: Number of Occupants:                                                                                                                                                            | max                                              |                                                                                                  |                                                                    |
| Basement 🗆 Yes 🔀 No                                                                                                                                                                                 |                                                  |                                                                                                  |                                                                    |
| Pump Required: I Yes 🛛 No 🗌 May be required based on final                                                                                                                                          |                                                  |                                                                                                  |                                                                    |
| Type of Water Supply: 🗆 Community 🔀 Public 🗆 Well Dista                                                                                                                                             | nce from well $\underline{100}$ feet             | Permit valid for:                                                                                | Five years                                                         |
| Permit conditions:                                                                                                                                                                                  |                                                  |                                                                                                  | No expiration                                                      |
|                                                                                                                                                                                                     |                                                  |                                                                                                  |                                                                    |
| the fill the                                                                                                                                                                                        | S Date: 5)25/11                                  |                                                                                                  |                                                                    |
| Authorized State Agent::                                                                                                                                                                            |                                                  |                                                                                                  | ACHED SITE SKETCH                                                  |
| The issuance of this permit by the Health Department in no way guarantees the issuance of oth<br>site is subject to revocation if the site plan, plat, or the intended use changes. The Improvement | t Permit shall not be affected by a change in ov | cnecking with appropriate governing bodies in<br>whershin of the site. This nermit is subject to | meeting their requirements. This compliance with the provisions of |
| the Laws and Rules for Sewage Treatment and Disposal and to conditions of this permit                                                                                                               |                                                  | nie en                                                       | compnance with the provisions of                                   |
|                                                                                                                                                                                                     |                                                  |                                                                                                  | ·····                                                              |
| Const                                                                                                                                                                                               | ruction Authorization                            |                                                                                                  |                                                                    |
|                                                                                                                                                                                                     |                                                  |                                                                                                  |                                                                    |
| The construction and installation requirements of Rules .1950, .1952, .1954, .1955, .1956, .195                                                                                                     | equired for Building Permit)                     | no into this name and shall be need for a                                                        |                                                                    |
| with the attached system layout.                                                                                                                                                                    | , .1956. and .1959 are incorporated by reference | es into this permit and shall be met. Systems                                                    | shall be installed in accordance                                   |
|                                                                                                                                                                                                     | C                                                | ~                                                                                                |                                                                    |
| ISSUED TO: WANOR CAREY                                                                                                                                                                              | property location:                               | AVE KO                                                                                           |                                                                    |
| 2                                                                                                                                                                                                   | SUBDIVISION YOULING                              | - IERRYSON                                                                                       | LOT # <u>1</u>                                                     |
| Facility Type: MAN HOME (32+68) X New                                                                                                                                                               | 🗌 🗆 Expansion 🗖 Repai                            | r                                                                                                |                                                                    |
| Basement? 🗆 Yes 🛛 🔀 No 🛛 Basement Fixtures? 🗖 Yes                                                                                                                                                   | X No                                             |                                                                                                  |                                                                    |
| Type of Wastewater System** 25% REDUCTION                                                                                                                                                           | System                                           | (Initial) Wastewater Flow:                                                                       | 360 GPD                                                            |
| (See note below, if applicable 🔲)                                                                                                                                                                   |                                                  |                                                                                                  |                                                                    |
| 25% REDUCTION S                                                                                                                                                                                     | 275TEM (Redair)                                  |                                                                                                  |                                                                    |
| Installation Requirements/Conditions Number of tren                                                                                                                                                 |                                                  |                                                                                                  |                                                                    |
|                                                                                                                                                                                                     | each trench 75 feet                              | Trench Spacing:                                                                                  | Feat on Center                                                     |
| -                                                                                                                                                                                                   | e installed on contour at a                      |                                                                                                  | inches                                                             |
|                                                                                                                                                                                                     | h Depth of: $24-36$ inches                       |                                                                                                  |                                                                    |
|                                                                                                                                                                                                     |                                                  | •                                                                                                |                                                                    |
| •                                                                                                                                                                                                   | s shall be level to +/-1/4"                      | 36" above the trench both                                                                        | loinj                                                              |
| in all directions                                                                                                                                                                                   | 1                                                |                                                                                                  | <b></b>                                                            |
| Pump Requirements:ft. TDH vs GPM                                                                                                                                                                    |                                                  | • • ·                                                                                            | inches below pipe                                                  |
|                                                                                                                                                                                                     |                                                  | Aggregate Depth:                                                                                 | inches above pipe                                                  |
| Conditions:                                                                                                                                                                                         |                                                  |                                                                                                  | inches total                                                       |