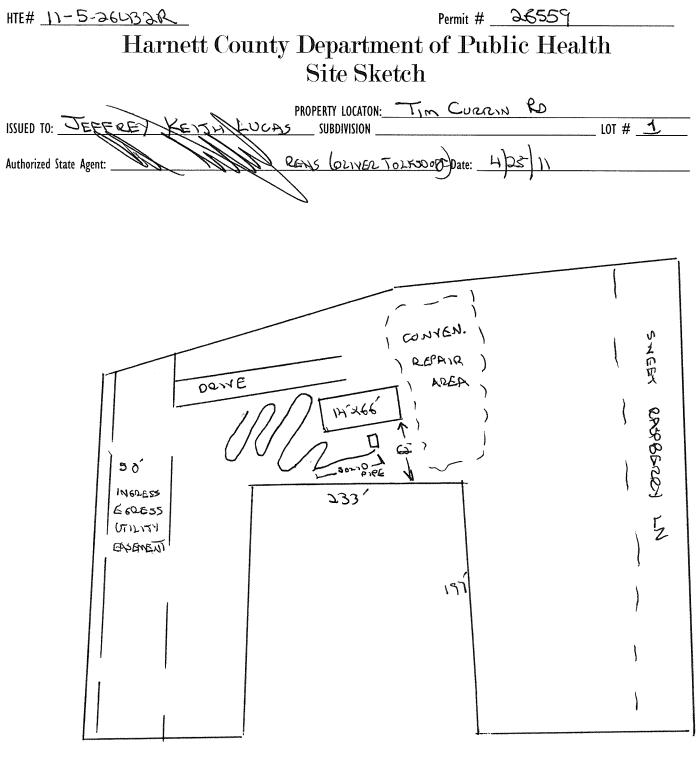

| ISSUED TO: JEFFREY KENTH LUC                                                 | PROPERTY LOCATION:                                                        | CURRIN RD                                    |
|------------------------------------------------------------------------------|---------------------------------------------------------------------------|----------------------------------------------|
| ,                                                                            | CURR WALLAW                                                               |                                              |
| Facility Type: MAR HOME (14×66)                                              | ) 🔀 New 🗆 Expansion 🗆 Repair                                              |                                              |
| Basement? 🗆 Yes 🔀 No Basement Fixth                                          |                                                                           |                                              |
| Type of Wastewater System**                                                  |                                                                           | (Initial) Wastewater Flow: <u></u> GPD       |
| (See note below, if applicable $\Box$ )                                      |                                                                           | (******) *************************           |
|                                                                              | CONAL (Repair)                                                            |                                              |
| Installation Requirements/Conditions                                         | Number of trenches                                                        |                                              |
| Septic Tank Size <u>voo g</u> allons                                         | Exact length of each trench $200$ feet                                    | Trench Spacing: Feet on Center               |
| Pump Tank Size gallons                                                       | Trenches shall be installed on contour at a                               | Soil Cover: 6-12 inches                      |
|                                                                              | Maximum Trench Depth of: <u>19-24</u> inches                              | (Maximum soil cover shall not exceed         |
|                                                                              | (Trench bottoms shall be level to +/-1/4"                                 | •                                            |
|                                                                              | in all directions)                                                        |                                              |
| Pump Requirements:ft. TDH vs                                                 | CDM                                                                       | inches below pipe                            |
| · · · · · · · · · · · · · · · · · · ·                                        | -<br>                                                                     | Aggregate Depth: inches above pipe           |
| Conditions: THIS PERMIT BASE                                                 | DON A PROPOSAL FROM AN                                                    | PLICANTS 12 inches total                     |
| Conditions: THIS PERMIT BASE<br>3012 SCIENTIST                               |                                                                           |                                              |
| WATER LINES (INCLUDING IRRIGATION) MUST B                                    | E TOFT FROM ANY PART OF SEPTIC SYSTEM OR R                                |                                              |
| NO UTILITIES ALLOWED IN INITIAL OR REPAIR D                                  |                                                                           |                                              |
| NO OTILITIES ALLOWED IN INITIAL OR RELAIN D                                  |                                                                           |                                              |
| **If applicable: / understand the system type specified                      | is different from the type specified on the application.                  | I accept the specifications of this permit.  |
|                                                                              |                                                                           |                                              |
| Owner/Legal Representative Signature:                                        |                                                                           | Date:                                        |
| This Construction Authorization is subject to revocation if the site plan of |                                                                           |                                              |
| Construction Authorization is subject to compliance with the provisions of   | the laws and Rules for Sewage Treatment and Disposal and to the condition | ons of this permit. SEE ATTACHED SITE SKETCH |
|                                                                              |                                                                           | <b>A</b>                                     |
| Authorized State Agent:                                                      | Construction Authorization Expiration D                                   | 4/25/11                                      |
|                                                                              | Construction Authorization Expiration D                                   | ate: 412514                                  |