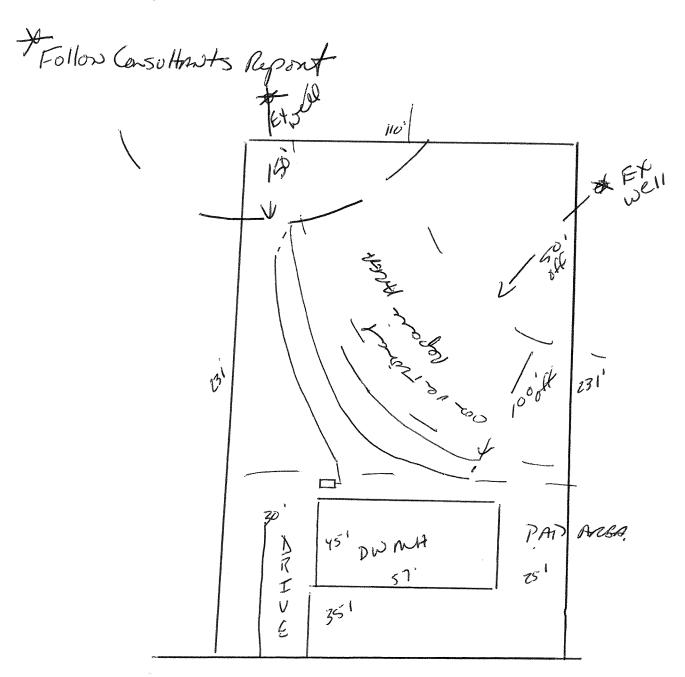

## Harnett County Department of Public Health Site Sketch

| PROPERTY LOCATON: SIC-1549 DENN = WG 120                    |       |   |
|-------------------------------------------------------------|-------|---|
| ISSUED TO: - Times WILLEAR WAKEY SUBDIVISION WELLS GEORGING | LOT # | 3 |
| . $O$                                                       |       |   |
| Authorized State Agent Jane 5 Manhant II REHS Date: 4-21-11 |       |   |