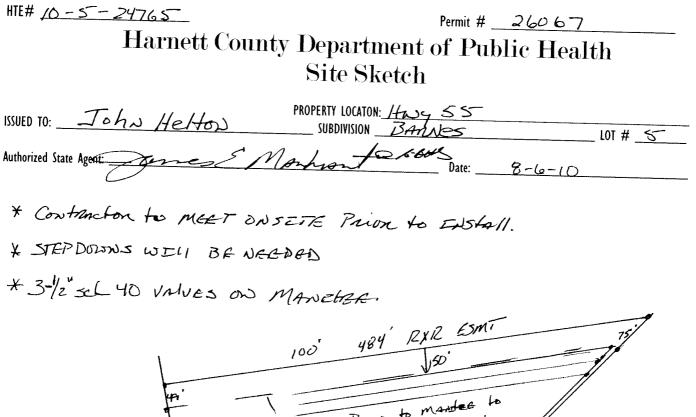

| HTE# <u>10-5-2476</u> 5 H                                                                                                                                                                         | arnett County                                             | Department of P                                                        | ublic Health                                  | 26067                                                                    |
|---------------------------------------------------------------------------------------------------------------------------------------------------------------------------------------------------|-----------------------------------------------------------|------------------------------------------------------------------------|-----------------------------------------------|--------------------------------------------------------------------------|
|                                                                                                                                                                                                   | -                                                         | provement Permit                                                       |                                               |                                                                          |
|                                                                                                                                                                                                   | A building permit cann                                    | ot be issued with only an Improve                                      | ment Permit                                   |                                                                          |
| ISSUED TO: JOHN Helton<br>NEW D REPAIR D EXP                                                                                                                                                      |                                                           | PROPERTY LOCATION //                                                   | 55                                            |                                                                          |
| NEW V REPAIR FXP                                                                                                                                                                                  | ANSION 🔲                                                  | SUBDIVISION BAILNES                                                    |                                               | LOT # 5                                                                  |
| IVDE of Structures N/ Second                                                                                                                                                                      |                                                           | Site Improvement                                                       | s required prior to Construction Aut          | horization Issuance:                                                     |
| Proposed Wastewater System Type: 25% REIX<br>Projected Daily Flow: 600 CPD                                                                                                                        | KRUN Syster                                               |                                                                        |                                               |                                                                          |
|                                                                                                                                                                                                   |                                                           | -                                                                      |                                               |                                                                          |
| Basement $\Box$ Yes $\sim$ $\Box$ No                                                                                                                                                              | Occupants: <u>10</u> n                                    | nax                                                                    |                                               |                                                                          |
| Pump Required: 🗹 Yes 🛛 No 🖂 Mar be                                                                                                                                                                | required based on final lor                               | ation and elevations of facilities                                     |                                               |                                                                          |
| Type of Water Supply: Community Public Providence of Community Public Permit conditions: Community Providence of Community Permit Conditions:                                                     | ic 🗆 Well Distance                                        | from well feet                                                         | Domis with C                                  |                                                                          |
| Permit conditions:Con France on                                                                                                                                                                   | to meet                                                   | - ONSEFF PR                                                            | remite valid for:                             | ☑ Five years<br>□ No expiration                                          |
|                                                                                                                                                                                                   |                                                           | /                                                                      |                                               | - No expiration                                                          |
| Authorized State Agent                                                                                                                                                                            | Andan tor                                                 | Date: 8-6-1                                                            |                                               |                                                                          |
| The issuance of this permit by the Health Department in no way a<br>site is subject to revocation if the site plan, plat, or the intended<br>the laws and Rules for Source Testerplan.            | guarantees the issuance of other p                        |                                                                        |                                               | TTACHED SITE SKETCH                                                      |
| site is subject to revocation if the site plan, plat, or the intended<br>the Laws and Rules for Sewage Treatment and Disposal and to con                                                          | use changes. The Improvement Pe<br>ditions of this permit | rmit shall not be affected by a change in o                            | ownership of the site. This permit is subject | in meeting their requirements. This to compliance with the provisions of |
|                                                                                                                                                                                                   |                                                           |                                                                        |                                               |                                                                          |
|                                                                                                                                                                                                   | Constru                                                   | ction Authorization                                                    |                                               |                                                                          |
|                                                                                                                                                                                                   | /D                                                        |                                                                        |                                               |                                                                          |
| The construction and installation requirements of Rules .1950, .195, with the attached system layout.                                                                                             | <u>(Neyun</u><br>2, .1954, .1955, .1956, .1957, .19       | red for Building Permit)<br>58. and 1959 are incorporated by reference | and finds at the second second                |                                                                          |
|                                                                                                                                                                                                   |                                                           | and they are incorporated by reference                                 | les into this permit and shall be met. Systen | is shall be installed in accordance                                      |
| ISSUED TO: John Helton                                                                                                                                                                            |                                                           | PROPERTY LOCATION: 5/42                                                |                                               |                                                                          |
|                                                                                                                                                                                                   |                                                           | SUBDIVISION BARRAG                                                     | 4                                             |                                                                          |
| Facility Type:DWMH                                                                                                                                                                                | 🗹 New                                                     | Expansion Repai                                                        |                                               | LOT # _ <u></u>                                                          |
| Basement? Yes I No Basement                                                                                                                                                                       | Fixtures? 🗌 Yes 🛛 🖬                                       | 1 No                                                                   |                                               |                                                                          |
| Type of Wastewater System** 25% REAU                                                                                                                                                              | Chor Systa (1                                             | (cepted)                                                               | (Initial) Wastewater Flow:                    | 600 000                                                                  |
| (See note below, if applicable $\Box$ )                                                                                                                                                           |                                                           |                                                                        |                                               | GPD                                                                      |
| Installation Requirements/Conditions                                                                                                                                                              | Number of trenches                                        | <u>Proper(Rep</u> air)                                                 |                                               |                                                                          |
| Septic Tank Size <u>/500</u> gallons                                                                                                                                                              |                                                           |                                                                        |                                               |                                                                          |
| Pump Tank Size 1800 gallons                                                                                                                                                                       | Exact length of each                                      | trench 150 feet                                                        | Trench Spacing:                               | Feet on Center                                                           |
| ganons                                                                                                                                                                                            | Maximum Turnel D                                          | talled on contour at a                                                 | Soil Cover:                                   | inches                                                                   |
|                                                                                                                                                                                                   | (Tranch bottoms shall                                     | oth of: $30 - 218$ inches                                              | ( onum )                                      | 10t exceed                                                               |
|                                                                                                                                                                                                   | (Trench Dottoms shall                                     | be level to $+/-1/4$ "                                                 | 36" above the trench bott                     | om)                                                                      |
| Pump Requirements:ft. TDH vs                                                                                                                                                                      | in all directions)<br>GPM                                 |                                                                        | ,                                             | ,                                                                        |
|                                                                                                                                                                                                   |                                                           |                                                                        | Aggregate Depth: 2                            | inches below pipe                                                        |
| Conditions:                                                                                                                                                                                       |                                                           |                                                                        | Aggregate Depth: <u>2</u>                     | inches above pipe                                                        |
|                                                                                                                                                                                                   |                                                           |                                                                        |                                               | 12 inches total                                                          |
|                                                                                                                                                                                                   |                                                           |                                                                        |                                               |                                                                          |
| **If applicable: I understand the system type specifie                                                                                                                                            | d is different from the t                                 | vpe specified on the application                                       | I account the anni Carting of                 | ,                                                                        |
| Ourse of the Laboratory of the                                                                                                                                                                    | ,                                                         | <i>i</i>                                                               | Taccept the specifications of th              | us permit.                                                               |
| Owner/Legal Representative Signature:                                                                                                                                                             |                                                           |                                                                        | Date                                          |                                                                          |
| Owner/Legal Representative Signature:<br>This Construction Authorization is subject to revocation if the site plan,<br>Construction Authorization is subject to compliance with the provisions of | plat, or the intended use changes                         | . The Construction Authorization shall not b                           | e transferred when there is a change in own   | nership of the site. This                                                |
| Construction Authorization is subject to compliance with the provisions of                                                                                                                        | if the Laws and Rules for Sewage                          | Treatment and Disposal and to the condition                            | ons of this permit. SEE A                     | TTACHED SITE SKETCH                                                      |
| Authorized State Agent                                                                                                                                                                            | 11 101                                                    | CONS                                                                   |                                               |                                                                          |
| Manorite State Agelit.                                                                                                                                                                            | manter                                                    | Date: _                                                                | 8-6-10                                        |                                                                          |
| $\mathcal{O}$                                                                                                                                                                                     | Constructio                                               | n Authorization Expiration D                                           | · 6 / ····                                    |                                                                          |