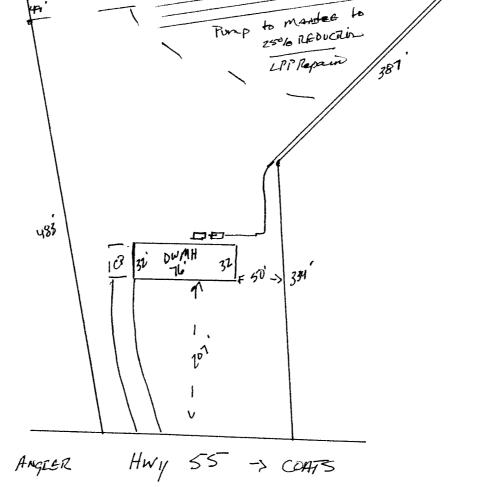

| HTE# <u>10-5-2476</u> 5 H                                                                                                                                                                         | arnett County                                             | Department of P                                                        | ublic Health                                  | 26067                                                                    |
|---------------------------------------------------------------------------------------------------------------------------------------------------------------------------------------------------|-----------------------------------------------------------|------------------------------------------------------------------------|-----------------------------------------------|--------------------------------------------------------------------------|
|                                                                                                                                                                                                   | -                                                         | provement Permit                                                       |                                               |                                                                          |
|                                                                                                                                                                                                   | A building permit cann                                    | ot be issued with only an Improve                                      | ment Permit                                   |                                                                          |
| ISSUED TO: JOHN Helton<br>NEW D REPAIR D EXP                                                                                                                                                      |                                                           | PROPERTY LOCATION //                                                   | 55                                            |                                                                          |
| NEW V REPAIR FXP                                                                                                                                                                                  | ANSION 🔲                                                  | SUBDIVISION BAILNES                                                    |                                               | LOT # 5                                                                  |
| IVDE of Structures N/ Second                                                                                                                                                                      |                                                           | Site Improvement                                                       | s required prior to Construction Aut          | horization Issuance:                                                     |
| Proposed Wastewater System Type: 25% REIX<br>Projected Daily Flow: 600 CPD                                                                                                                        | KRUN Syster                                               |                                                                        |                                               |                                                                          |
|                                                                                                                                                                                                   |                                                           | -                                                                      |                                               |                                                                          |
| Basement $\Box$ Yes $\sim$ $\Box$ No                                                                                                                                                              | Occupants: <u>10</u> n                                    | nax                                                                    |                                               |                                                                          |
| Pump Required: 🗹 Yes 🛛 No 🖂 Mar be                                                                                                                                                                | required based on final lor                               | ation and elevations of facilities                                     |                                               |                                                                          |
| Type of Water Supply: Community Public Providence of Community Public Permit conditions: Community Providence of Community Permit Conditions:                                                     | ic 🗆 Well Distance                                        | from well feet                                                         | Domis with C                                  |                                                                          |
| Permit conditions:Con France on                                                                                                                                                                   | to meet                                                   | - ONSEFF PR                                                            | remite valid for:                             | ☑ Five years<br>□ No expiration                                          |
|                                                                                                                                                                                                   |                                                           | /                                                                      |                                               | - No expiration                                                          |
| Authorized State Agent                                                                                                                                                                            | Andan tor                                                 | Date: 8-6-1                                                            |                                               |                                                                          |
| The issuance of this permit by the Health Department in no way a<br>site is subject to revocation if the site plan, plat, or the intended<br>the laws and Rules for Source Testerplan.            | guarantees the issuance of other p                        |                                                                        |                                               | TTACHED SITE SKETCH                                                      |
| site is subject to revocation if the site plan, plat, or the intended<br>the Laws and Rules for Sewage Treatment and Disposal and to con                                                          | use changes. The Improvement Pe<br>ditions of this permit | rmit shall not be affected by a change in o                            | ownership of the site. This permit is subject | in meeting their requirements. This to compliance with the provisions of |
|                                                                                                                                                                                                   |                                                           |                                                                        |                                               |                                                                          |
|                                                                                                                                                                                                   | Constru                                                   | ction Authorization                                                    |                                               |                                                                          |
|                                                                                                                                                                                                   | /D                                                        |                                                                        |                                               |                                                                          |
| The construction and installation requirements of Rules .1950, .195, with the attached system layout.                                                                                             | <u>(Neyun</u><br>2, .1954, .1955, .1956, .1957, .19       | red for Building Permit)<br>58. and 1959 are incorporated by reference | and finds at the second second                |                                                                          |
|                                                                                                                                                                                                   |                                                           | and they are incorporated by reference                                 | les into this permit and shall be met. Systen | is shall be installed in accordance                                      |
| ISSUED TO: John Helton                                                                                                                                                                            |                                                           | PROPERTY LOCATION: 5/42                                                |                                               |                                                                          |
|                                                                                                                                                                                                   |                                                           | SUBDIVISION BARRAG                                                     | 4                                             |                                                                          |
| Facility Type:DWMH                                                                                                                                                                                | 🗹 New                                                     | Expansion Repai                                                        |                                               | LOT # _ <u></u>                                                          |
| Basement? Yes I No Basement                                                                                                                                                                       | Fixtures? 🗌 Yes 🛛 🖬                                       | 1 No                                                                   |                                               |                                                                          |
| Type of Wastewater System** 25% REAU                                                                                                                                                              | Chor Systa (1                                             | (cepted)                                                               | (Initial) Wastewater Flow:                    | 600 000                                                                  |
| (See note below, if applicable $\Box$ )                                                                                                                                                           |                                                           |                                                                        |                                               | GPD                                                                      |
| Installation Requirements/Conditions                                                                                                                                                              | Number of trenches                                        | <u>Proper(Rep</u> air)                                                 |                                               |                                                                          |
| Septic Tank Size <u>/500</u> gallons                                                                                                                                                              |                                                           |                                                                        |                                               |                                                                          |
| Pump Tank Size 1800 gallons                                                                                                                                                                       | Exact length of each                                      | trench 150 feet                                                        | Trench Spacing:                               | Feet on Center                                                           |
| ganons                                                                                                                                                                                            | Maximum Turnel D                                          | talled on contour at a                                                 | Soil Cover:                                   | inches                                                                   |
|                                                                                                                                                                                                   | (Tranch bottoms shall                                     | oth of: $30 - 218$ inches                                              | ( onum )                                      | 10t exceed                                                               |
|                                                                                                                                                                                                   | (Trench Dottoms shall                                     | be level to $+/-1/4$ "                                                 | 36" above the trench bott                     | om)                                                                      |
| Pump Requirements:ft. TDH vs                                                                                                                                                                      | in all directions)<br>GPM                                 |                                                                        | ,                                             | ,                                                                        |
|                                                                                                                                                                                                   |                                                           |                                                                        | Aggregate Depth: 2                            | inches below pipe                                                        |
| Conditions:                                                                                                                                                                                       |                                                           |                                                                        | Aggregate Depth: <u>2</u>                     | inches above pipe                                                        |
|                                                                                                                                                                                                   |                                                           |                                                                        |                                               | 12 inches total                                                          |
|                                                                                                                                                                                                   |                                                           |                                                                        |                                               |                                                                          |
| **If applicable: I understand the system type specifie                                                                                                                                            | d is different from the t                                 | vpe specified on the application                                       | I account the anni Carting of                 | ,                                                                        |
| Ourse of the Laboratory of the                                                                                                                                                                    | ,                                                         | <i>i</i>                                                               | Taccept the specifications of th              | us permit.                                                               |
| Owner/Legal Representative Signature:                                                                                                                                                             |                                                           |                                                                        | Date                                          |                                                                          |
| Owner/Legal Representative Signature:<br>This Construction Authorization is subject to revocation if the site plan,<br>Construction Authorization is subject to compliance with the provisions of | plat, or the intended use changes                         | . The Construction Authorization shall not b                           | e transferred when there is a change in own   | nership of the site. This                                                |
| Construction Authorization is subject to compliance with the provisions of                                                                                                                        | if the Laws and Rules for Sewage                          | Treatment and Disposal and to the condition                            | ons of this permit. SEE A                     | TTACHED SITE SKETCH                                                      |
| Authorized State Agent                                                                                                                                                                            | 11 101                                                    | CONS                                                                   |                                               |                                                                          |
| Manorite State Agelit.                                                                                                                                                                            | manter                                                    | Date: _                                                                | 8-6-10                                        |                                                                          |
| $\mathcal{O}$                                                                                                                                                                                     | Constructio                                               | n Authorization Expiration D                                           | · 6 / ····                                    |                                                                          |