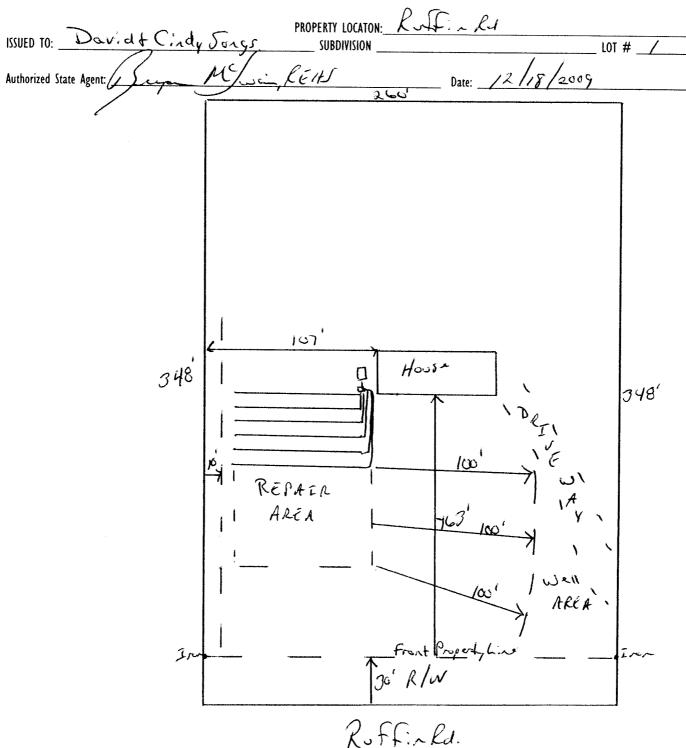

## Harnett County Department of Public Health

25813

Improvement Permit

A building permit cannot be issued with only an Impr

| _                                                                                                                                                                                        | PROPERTY LOCAT         | TION: Ruff                    |                                       |                                            |
|------------------------------------------------------------------------------------------------------------------------------------------------------------------------------------------|------------------------|-------------------------------|---------------------------------------|--------------------------------------------|
| ISSUED TO: David + Cindy Songr                                                                                                                                                           | SUBDIVISION            | 11011. 7-0 14 17              |                                       | LOT # /                                    |
| NEW   REPAIR □ , EXPANSION □                                                                                                                                                             | _ 300011131011         |                               | quired prior to Construction          |                                            |
| Type of Structure: 5FD 28 176                                                                                                                                                            |                        | ore improvements rec          | junea prior to construction           | Addition issuance.                         |
| Proposed Wastewater System Type: Conventional                                                                                                                                            | ****                   |                               |                                       |                                            |
| Projected Daily Flow: 480 GPD                                                                                                                                                            |                        |                               |                                       |                                            |
| Number of bedrooms: 4 Number of Occupants: 8                                                                                                                                             | max                    |                               |                                       |                                            |
| Basement 🗆 Yes 🖼 No                                                                                                                                                                      | _                      |                               |                                       |                                            |
| Pump Required: □Yes □ No □ May be required based on final l                                                                                                                              | ocation and eleva      | tions of facilities           |                                       |                                            |
| Type of Water Supply:   Community Public Well Distant                                                                                                                                    | nce from well          | /OO feet                      | Permit valid f                        | or: Five years                             |
| Permit conditions:                                                                                                                                                                       |                        |                               |                                       | □ No expiration                            |
|                                                                                                                                                                                          |                        |                               |                                       | mas it on privately it                     |
|                                                                                                                                                                                          |                        | 1 1                           |                                       |                                            |
|                                                                                                                                                                                          | Date: _                | 12/8/200                      |                                       | EE ATTACHED SITE SKETCH                    |
| The issuance of this permit by the Health Department in no way guarantees the issuance of other                                                                                          | r permits. The permit  | holder is responsible for che | cking with appropriate governing he   | odies in meeting their requirements. This  |
| site is subject to revocation if the site plan, plat, or the intended use changes. The Improvement the Laws and Rules for Sewage Treatment and Disposal and to conditions of this permit | Permit shall not be a  | ffected by a change in owne   | rship of the site. This permit is sub | pject to compliance with the provisions of |
| the caws and rules for sewage freatment and disposal and to conditions of this permit.                                                                                                   |                        |                               |                                       |                                            |
|                                                                                                                                                                                          | •                      |                               |                                       |                                            |
| <u>Constr</u>                                                                                                                                                                            | <u>uction Aut</u>      | <u>thorization</u>            |                                       |                                            |
| (Rec                                                                                                                                                                                     | quired for Buildi      | ng Permit)                    |                                       |                                            |
| The construction and installation requirements of Rules .1950, .1952, .1954, .1955, .1956, .1957,                                                                                        | .1958. and .1959 are   | incorporated by references    | into this permit and shall be met.    | Systems shall be installed in accordance   |
| with the attached system layout.                                                                                                                                                         |                        |                               |                                       | ,                                          |
| ISSUED TO: David + Cindy Jones                                                                                                                                                           | ארות אמות              | LOCATION A.                   | 50 01                                 |                                            |
| 1330ED 10. David Chayoong                                                                                                                                                                | PROPERTY               | LUCATION: 100                 | Min Ka.                               |                                            |
| 1. T. 1. (E)                                                                                                                                                                             | 20RDIAI210             | N                             | Fin Rd.                               | LOT #/                                     |
| Facility Type: New                                                                                                                                                                       | ∟ Expansi              | on 🗆 Repair                   |                                       |                                            |
| Basement?  Yes No Basement Fixtures? Yes                                                                                                                                                 | □ No                   |                               |                                       |                                            |
| Type of Wastewater System**                                                                                                                                                              |                        |                               | (Initial) Wastewater F                | Tow: <u>480</u> GPD                        |
| (See note below, if applicable □)                                                                                                                                                        |                        |                               |                                       |                                            |
| 25% Reduction                                                                                                                                                                            |                        | _(Repair)                     |                                       |                                            |
| Installation Requirements/Conditions Number of trend                                                                                                                                     | hes <u>6</u>           |                               |                                       |                                            |
| Septic Tank Size 1000 gallons Exact length of e                                                                                                                                          | each trench $\{$       | 30 feet                       | Trench Spacing: 9                     | Feet on Center                             |
| Pump Tank Size gallons Trenches shall be                                                                                                                                                 |                        |                               | Soil Cover: 8                         | inches                                     |
| Maximum Trench                                                                                                                                                                           |                        |                               | (Maximum soil cover s                 |                                            |
| (Trench bottoms                                                                                                                                                                          |                        |                               | `                                     |                                            |
| ,                                                                                                                                                                                        | sitati be level to     | T/-1/4                        | 36" above the trench                  | n bottom)                                  |
| in all directions)                                                                                                                                                                       |                        |                               |                                       | 6                                          |
| Pump Requirements:ft. TDH vs GPM                                                                                                                                                         |                        |                               |                                       | inches below pipe                          |
| on Addition all als                                                                                                                                                                      | 1                      | 1 0                           | Aggregate Depth:                      | inches above pipe                          |
| Conditions: //a Utilities Allowed in S                                                                                                                                                   | ystem                  | Avecor Ke                     | pair/vec                              | inches total                               |
| contractor to Meet on-sife +                                                                                                                                                             | er tia                 | al layou                      | +                                     |                                            |
| water line nost be at leas                                                                                                                                                               | + 10 F                 | t. from a                     | my portefs                            | estic system                               |
| **If applicable: I understand the system type specified is different from t                                                                                                              | the type specified     | d on the application.         | I accept the specification            | s of this permit                           |
| · / // /                                                                                                                                                                                 | 7/                     |                               | . accept the specimentions            | or uns permit.                             |
| Owner/Legal Representative Signature:                                                                                                                                                    |                        |                               | Date:                                 |                                            |
| This Construction Authorization is subject to revocation if the site plan, plat, or the intended use c                                                                                   | banger. The Constructi | on Authorization shall not be |                                       |                                            |
| Construction Authorization is subject to compliance with the provisions of the Laws and Rules for S                                                                                      |                        |                               | •                                     | •                                          |
| man the profisions of the caws allo Miles for 3                                                                                                                                          | crage meatment and     | nishozai aun to tue couditio  | ns or this permit.                    | SEE ATTACHED SITE SKETCH                   |
| Australia Constant Constant Constant                                                                                                                                                     | 2 = 111                | -                             | mlalin                                |                                            |
| Authorized State Agent.                                                                                                                                                                  | _C (1)                 | Date: _                       | 12/18/2007                            |                                            |
| Constr                                                                                                                                                                                   | uction Authoriz        | ation Expiration Da           | ite: 12/8/201                         | 4                                          |

## Harnett County Department of Public Health Site Sketch