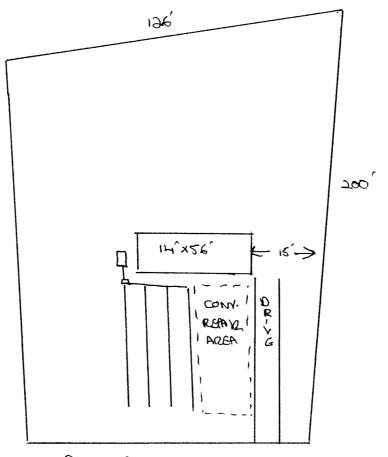

## Harnett County Department of Public Health 25451

HTE# 09-5-21828

Authorized State Agent:

| <u>Improvement</u> Permit |
|---------------------------|
|---------------------------|

| A                                                                                                         | building permit cannot be issued with only an Improvement                                                                                                   | t Permit<br>Rocx RD                                                                                                                                             |
|-----------------------------------------------------------------------------------------------------------|-------------------------------------------------------------------------------------------------------------------------------------------------------------|-----------------------------------------------------------------------------------------------------------------------------------------------------------------|
| ISSUED TO: ORETTA MCMILLIAM                                                                               |                                                                                                                                                             | LOCK HS                                                                                                                                                         |
| NEW 🖄 REPAIR 🗆 , EXPANSIO                                                                                 |                                                                                                                                                             | quired prior to Construction Authorization Issuance:                                                                                                            |
| Type of Structure: MAN. HOME (14-X                                                                        | 56)                                                                                                                                                         | quirea prior to construction Authorization issuance.                                                                                                            |
| Proposed Wastewater System Type: CONVENTI                                                                 | ONAL                                                                                                                                                        |                                                                                                                                                                 |
| Projected Daily Flow: <u>240</u> GPD                                                                      |                                                                                                                                                             |                                                                                                                                                                 |
| Number of bedrooms: <u>A</u> Number of Occu                                                               | pants:max                                                                                                                                                   |                                                                                                                                                                 |
| Basement 🗆 Yes 🗡 No                                                                                       |                                                                                                                                                             |                                                                                                                                                                 |
| Pump Required: 🗆 Yes 🗆 No 🕅 May be requ                                                                   | ired based on final location and elevations of facilities                                                                                                   |                                                                                                                                                                 |
| Type of Water Supply: 🗆 Community 🛛 🔀 Public                                                              | $\Box$ Well Distance from well <u>100</u> feet                                                                                                              | Permit valid for: 🛛 🛣 Five years                                                                                                                                |
| Permit conditions:                                                                                        |                                                                                                                                                             |                                                                                                                                                                 |
| the sources                                                                                               | <u></u>                                                                                                                                                     | ·                                                                                                                                                               |
|                                                                                                           | Res Date: 430.09                                                                                                                                            |                                                                                                                                                                 |
| Authorized State Agent:                                                                                   |                                                                                                                                                             | SEE ATTACHED SITE SKETCH                                                                                                                                        |
| site is subject to revocation if the site plan, plat, or the intended use it                              | ntees the issuance of other permits. The permit holder is responsible for che<br>thanges. The improvement Permit shall not be affected by a change in aver- | ecking with appropriate governing bodies in meeting their requirements. This<br>ership of the site. This permit is subject to compliance with the provisions of |
| the Laws and Rules for Sewage Treatment and Disposal and to condition                                     | is of this permit.                                                                                                                                          | ersmp of the site. This permit is subject to compliance with the provisions of                                                                                  |
|                                                                                                           |                                                                                                                                                             |                                                                                                                                                                 |
|                                                                                                           | Construction Authorization                                                                                                                                  |                                                                                                                                                                 |
|                                                                                                           | (Required for Building Permit)                                                                                                                              |                                                                                                                                                                 |
| The construction and installation requirements of Rules .1950, .1952, .1 with the attached system layout. |                                                                                                                                                             | into this permit and shall be met. Systems shall be installed in accordance                                                                                     |
|                                                                                                           |                                                                                                                                                             | 0 0                                                                                                                                                             |
| ISSUED TO: ORGANIA T ICITILLIAM                                                                           | SUBDIVISION Repair                                                                                                                                          | ien Rock fo                                                                                                                                                     |
| m M H H                                                                                                   | SUBDIVISION                                                                                                                                                 | LOT #                                                                                                                                                           |
| facility lype: 11nn. nome (14×5)                                                                          | 52 🗷 New 🖸 Expansion 🗆 Repair                                                                                                                               |                                                                                                                                                                 |
| Basement? 🗋 Yes 🖂 No Basement Fix                                                                         | tures? 🔲 Yes 🛛 🖄 No                                                                                                                                         |                                                                                                                                                                 |
| , ,                                                                                                       | ENTIONAL                                                                                                                                                    | (Initial) Wastewater Flow: <u> </u>                                                                                                                             |
| (See note below, if applicable $\Box$ )                                                                   |                                                                                                                                                             |                                                                                                                                                                 |
| CONVENT                                                                                                   | IONAL (Repair)                                                                                                                                              |                                                                                                                                                                 |
| Installation Requirements/Conditions                                                                      | Number of trenches                                                                                                                                          |                                                                                                                                                                 |
| Septic Tank Size <u>1000</u> gallons                                                                      | Exact length of each trench 60 feet                                                                                                                         | Trench Spacing: 4 Feet on Center                                                                                                                                |
| Pump Tank Size gallons                                                                                    | Trenches shall be installed on contour at a                                                                                                                 | Soil Cover: inches                                                                                                                                              |
|                                                                                                           | Maximum Trench Depth of: inches                                                                                                                             | (Maximum soil cover shall not exceed                                                                                                                            |
|                                                                                                           | •                                                                                                                                                           | 36" above the trench bottom)                                                                                                                                    |
|                                                                                                           | in all directions)                                                                                                                                          | So above the french bottom)                                                                                                                                     |
| Pump Requirements:ft. TDH vs                                                                              |                                                                                                                                                             | C                                                                                                                                                               |
| тапр кедитененся к. топ ч.                                                                                |                                                                                                                                                             | inches below pipe                                                                                                                                               |
| for distance                                                                                              |                                                                                                                                                             | Aggregate Depth: inches below pipe<br>inches above pipe<br>id inches total                                                                                      |
| Conditions:                                                                                               |                                                                                                                                                             | Id inches total                                                                                                                                                 |
|                                                                                                           |                                                                                                                                                             |                                                                                                                                                                 |
|                                                                                                           |                                                                                                                                                             |                                                                                                                                                                 |
| <u>"It applicable: I understand the system type specified</u>                                             | is different from the type specified on the application.                                                                                                    | I accept the specifications of this permit.                                                                                                                     |
| o // / b · · ·                                                                                            |                                                                                                                                                             |                                                                                                                                                                 |
| Owner/Legal Representative Signature:                                                                     |                                                                                                                                                             | Date:                                                                                                                                                           |
|                                                                                                           |                                                                                                                                                             |                                                                                                                                                                 |

Construction Authorization is subject to compliance with Laws and Rules for Sewage Treatment and Disposal and to the conditions of this permit. SEE ATTACHED SITE SKETCH

> 4 Construction Authorization Expiration Date: