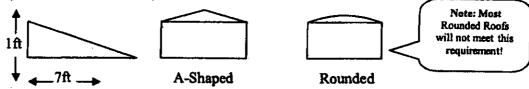

(D\*Pitched Roof: The home must have a pitched roof, for a manufactured home, whether A-shaped or rounded, which has a minimum rise of twelve (12) inches for every seven (7) feet of width. (See diagram) MOST GE SHINGLED....