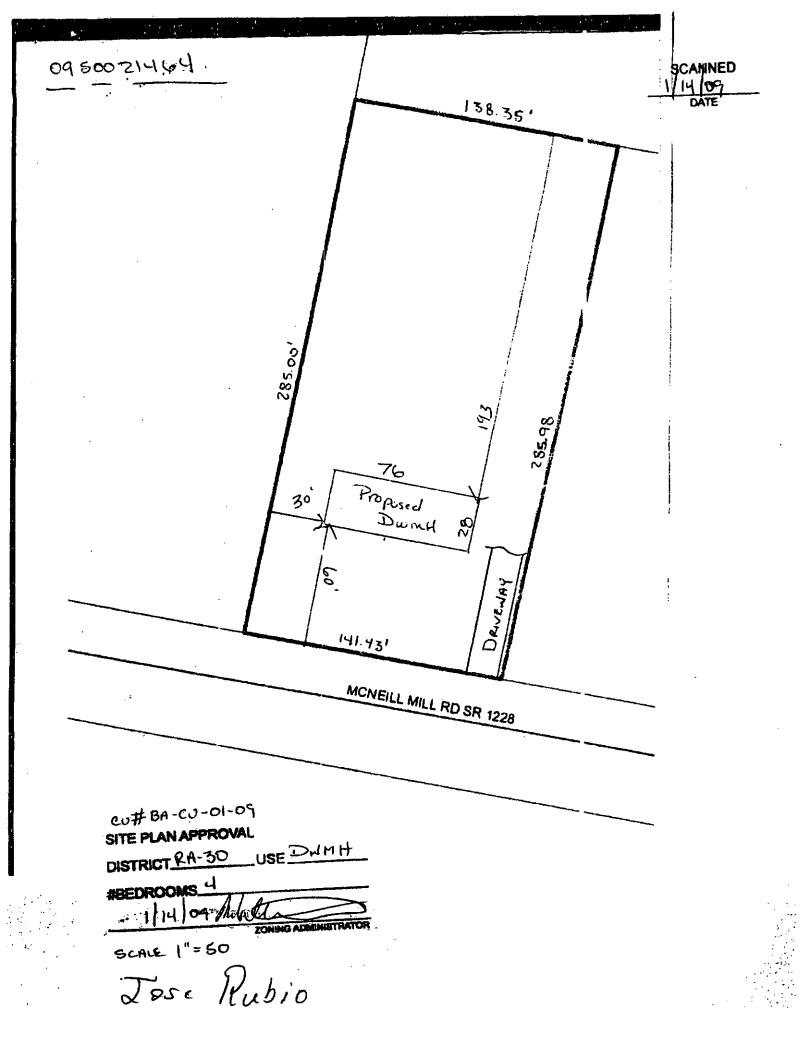

PREPARED 2/23/09, 14:00:26 INSPECTION TICKET PAGE 27 Harnett County INSPECTOR: IVR DATE 2/24/09 ADDRESS . : 128 MCNEILL MILL RD SUBDIV: EVERATTE N BAKER CONTRACTOR : RAVEN ROCK MOBILE HOME MOVER PHONE : (919) 775-3600 OWNER . . : RUBIO JOSE PHONE : (919) 499-8057 PARCEL . . : 13-9691- - -0167- - -APPL NUMBER: 09-50021464 CP MANUFACTURED HOME RA 30 CRITERIA DIRECTIONS : TAKE 421 TOWARD SANFORD, GO APPROX 12 MILES. TURN LEFT ONTO MCNEIL MILL ROAD (IN FRONT OF NEW FIRESTATION). T/S: 01/14/2009 01:38 PM RDCONTE ---------· STRUCTURE: 000 000 28X76 DWMH 4BEDRM CU#01-09 FLOOD ZONE . . . : FLOOD ZONE X # BEDROOMS . . . . . . . : 4.00 MOBILE HOME YEAR . . . . . : 1998.00 PROPOSED USE . . . . . . . : DWMH SEPTIC - EXISTING? . . . : EXISTING WATER SUPPLY . . . . . . . : COUNTY PERMIT: CPDW 00 CP MOBILE HOME DOUBLEWIDE REQUESTED INSP DESCRIPTION TYP/SQ COMPLETED RESULT RESULTS/COMMENTS ------T501 01 2/24/09/ R\*MOBILE HOME FOUND./ M. WALL TIME: 17:00 VRU #: 001737303 