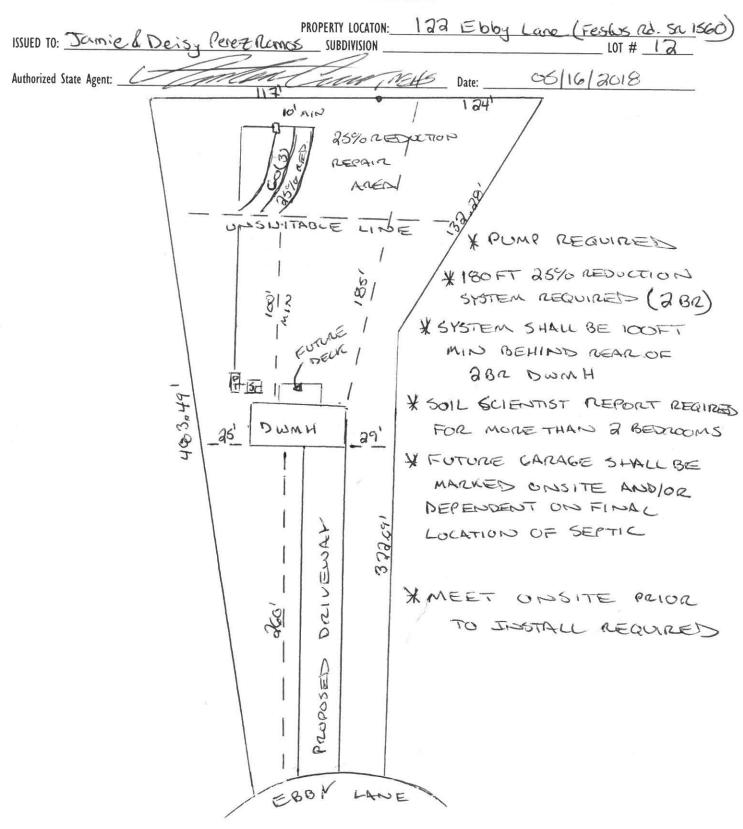

|

## Harnett County Department of Public Health Site Sketch



Department of Environment, Health and Natural Resources Division of Environmental Health On-Site Wastewater Section

Sheet: Property ID: Lot #: File #: Code:

## SOIL/SITE EVALUATION for ON-SITE WASTEWATER SYSTEM

| Owner: - Applicant: Jemie & Daisy Perez Remess Address: Lot 12 Euby Line Date Evaluated: 65/4/18, 63/ | 1 1                   |
|-------------------------------------------------------------------------------------------------------|-----------------------|
| Address: Lot 12 Eloby Live Date Evaluated: 65/H/18, 63/                                               | 1618                  |
| Proposed Facility: ABL SWMH Design Flow (.1949): 240 GRD Location of Site: Property Recorded: 460     | Property Size: 1.27Ae |
| Location of Site: Property Recorded: Ves