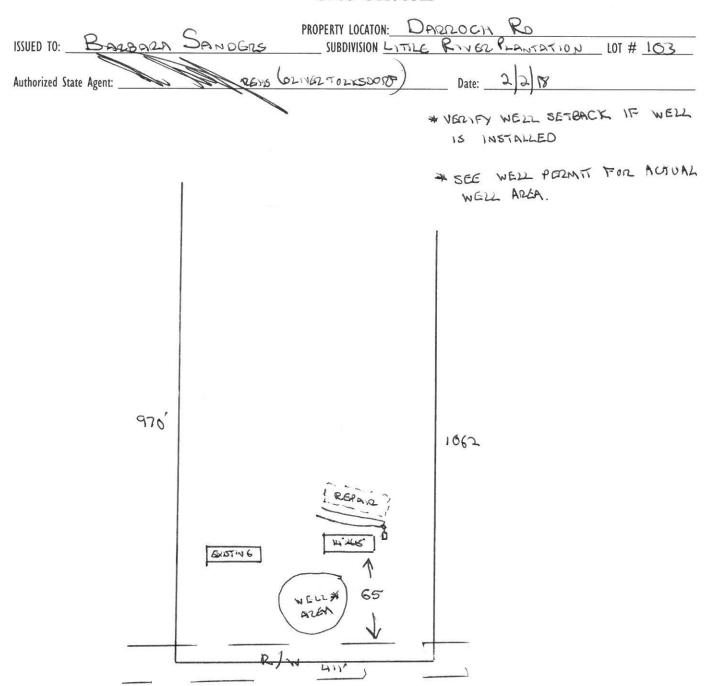

## Harnett County Department of Public Health

Improvement Permit

| A building permit car                                                                                                                                                                                                                                                                                                                                                                                                                                                                                             | PROPERTY LOCATION: Davoon C                                                                                                   |
|-------------------------------------------------------------------------------------------------------------------------------------------------------------------------------------------------------------------------------------------------------------------------------------------------------------------------------------------------------------------------------------------------------------------------------------------------------------------------------------------------------------------|-------------------------------------------------------------------------------------------------------------------------------|
| ISSUED TO: BARBARA SANDERS                                                                                                                                                                                                                                                                                                                                                                                                                                                                                        | SUBDIVISION LITUCE RIVER PLANTATION LOT # 103                                                                                 |
| NEW REPAIR EXPANSION                                                                                                                                                                                                                                                                                                                                                                                                                                                                                              | Site Improvements required prior to Construction Authorization Issuance:                                                      |
| Type of Structure: MAN HOME (14"168)                                                                                                                                                                                                                                                                                                                                                                                                                                                                              | site improvements required prior to construction Authorization issuance.                                                      |
| Proposed Wastewater System Type: CONVENTIONAL                                                                                                                                                                                                                                                                                                                                                                                                                                                                     |                                                                                                                               |
| Projected Daily Flow: 240 GPD                                                                                                                                                                                                                                                                                                                                                                                                                                                                                     |                                                                                                                               |
| Number of bedrooms: Number of Occupants:                                                                                                                                                                                                                                                                                                                                                                                                                                                                          | _max                                                                                                                          |
| Basement \(\sigma\)Yes \(\Rightarrow\)No                                                                                                                                                                                                                                                                                                                                                                                                                                                                          |                                                                                                                               |
| Pump Required: ☐Yes ☒ No ☐ May be required based on final                                                                                                                                                                                                                                                                                                                                                                                                                                                         |                                                                                                                               |
| Type of Water Supply:  Community Public Well Distal Permit conditions:                                                                                                                                                                                                                                                                                                                                                                                                                                            | nce from well 50 feet Permit valid for: Five years                                                                            |
|                                                                                                                                                                                                                                                                                                                                                                                                                                                                                                                   |                                                                                                                               |
| Authorized State Agent:: 126715                                                                                                                                                                                                                                                                                                                                                                                                                                                                                   | Date: 2218 SEE ATTACHED SITE SKETCH                                                                                           |
| The issuance of this permit by the Health Department in no way guarantees the include its responsible for checking with appropriate governing bodies in meeting their requirements. This site is subject to revocation if the site plan, plat, or the intended use changes. The Improvement Permit shall not be affected by a change in ownership of the site. This permit is subject to compliance with the provisions of the Laws and Rules for Sewage Treatment and Disposal and to conditions of this permit. |                                                                                                                               |
| Constr                                                                                                                                                                                                                                                                                                                                                                                                                                                                                                            | ruction Authorization                                                                                                         |
|                                                                                                                                                                                                                                                                                                                                                                                                                                                                                                                   | quired for Building Permit)                                                                                                   |
| with the attached system layout.                                                                                                                                                                                                                                                                                                                                                                                                                                                                                  | , .1958. and .1959 are incorporated by references into this permit and shall be met. Systems shall be installed in accordance |
| ISSUED TO: BARBORA SANDERS                                                                                                                                                                                                                                                                                                                                                                                                                                                                                        | PROPERTY LOCATION: DAZZOCH RO                                                                                                 |
| Facility Type: Man. Home (14 x68) X New                                                                                                                                                                                                                                                                                                                                                                                                                                                                           | SUBDIVISION LITTLE RIVER PLANTATION LOT # 103                                                                                 |
| Basement?  Yes No Basement Fixtures? Yes                                                                                                                                                                                                                                                                                                                                                                                                                                                                          | □ No                                                                                                                          |
| Type of Wastewater System**                                                                                                                                                                                                                                                                                                                                                                                                                                                                                       | に (Initial) Wastewater Flow: 240 GPD                                                                                          |
| (See note below, if applicable □)                                                                                                                                                                                                                                                                                                                                                                                                                                                                                 |                                                                                                                               |
| COMPENTIONS                                                                                                                                                                                                                                                                                                                                                                                                                                                                                                       | AND                                                                                       |
| Installation Requirements/Conditions Number of trenc                                                                                                                                                                                                                                                                                                                                                                                                                                                              | hes q                                                                                                                         |
|                                                                                                                                                                                                                                                                                                                                                                                                                                                                                                                   | each trench 80 feet Trench Spacing: 9 Feet on Center                                                                          |
|                                                                                                                                                                                                                                                                                                                                                                                                                                                                                                                   | e installed on contour at a Soil Cover: 6 inches                                                                              |
|                                                                                                                                                                                                                                                                                                                                                                                                                                                                                                                   | Depth of: inches (Maximum soil cover shall not exceed                                                                         |
|                                                                                                                                                                                                                                                                                                                                                                                                                                                                                                                   | shall be level to +/-1/4" 36" above the trench bottom)                                                                        |
| in all directions)                                                                                                                                                                                                                                                                                                                                                                                                                                                                                                |                                                                                                                               |
| Pump Requirements:ft. TDH vs GPM                                                                                                                                                                                                                                                                                                                                                                                                                                                                                  | inches below pipe                                                                                                             |
| Candidan                                                                                                                                                                                                                                                                                                                                                                                                                                                                                                          | Aggregate Depth: inches above pipe                                                                                            |
| Conditions:                                                                                                                                                                                                                                                                                                                                                                                                                                                                                                       | inches total                                                                                                                  |
| WATER LINES (INCLUDING IRRIGATION) MUST BE JOST FROM                                                                                                                                                                                                                                                                                                                                                                                                                                                              |                                                                                                                               |
| WATER LINES (INCLUDING IRRIGATION) MUST BE 10FT. FROM A                                                                                                                                                                                                                                                                                                                                                                                                                                                           | NY PART OF SEPTIC SYSTEM OR REPAIR AREA.                                                                                      |
| NO UTILITIES ALLOWED IN INITIAL OR REPAIR DRAIN FIELD AREA                                                                                                                                                                                                                                                                                                                                                                                                                                                        | A.                                                                                                                            |
| **If applicable: I understand the system type specified is different from the type specified on the application. I accept the specifications of this permit.                                                                                                                                                                                                                                                                                                                                                      |                                                                                                                               |
| Owner/Legal Representative Signature:                                                                                                                                                                                                                                                                                                                                                                                                                                                                             | Date:                                                                                                                         |
|                                                                                                                                                                                                                                                                                                                                                                                                                                                                                                                   | changes. The Construction Authorization shall not be transferred when there is a change in ownership of the site. This        |
| Construction Authorization is subject to compliance with the provisions of the Laws and Rules for Sewage Treatment and Disposal and to the conditions of this permit.                                                                                                                                                                                                                                                                                                                                             |                                                                                                                               |
| Miss M                                                                                                                                                                                                                                                                                                                                                                                                                                                                                                            | 1 )                                                                                                                           |
| Authorized State Agent:                                                                                                                                                                                                                                                                                                                                                                                                                                                                                           | Date: 2 2 8                                                                                                                   |
| Collect                                                                                                                                                                                                                                                                                                                                                                                                                                                                                                           | Ruction Authorization Expiration Date: 2/2/3                                                                                  |

## Harnett County Department of Public Health Site Sketch