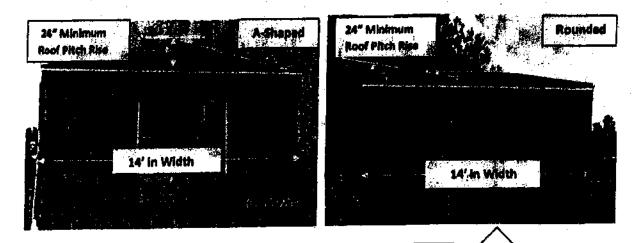

 The home must have a pitched roof, for a manufactured home, whether A-shaped or rounded, which has a minimum rise (measured at the center of the home) of twelve (12) inches for every seven (7) feet of total width of the home. (Example: A home measuring fourteen (14 ft.) in width must have a twenty four (24) inch rise as measured from the center of the roofline to the baseline of the roof.) (See illustrations Below.)

Note: Most Rounded Roofs Will Not Meet The Roof Pitch Requirement As illustrated. The Measurement From The Peak Of The Roof To The Base Line Of The Roof Must Be 12" For Every 7' Of Total Width Of The Home. (Ex: 14' Wide Home = 24" Roof Rise)