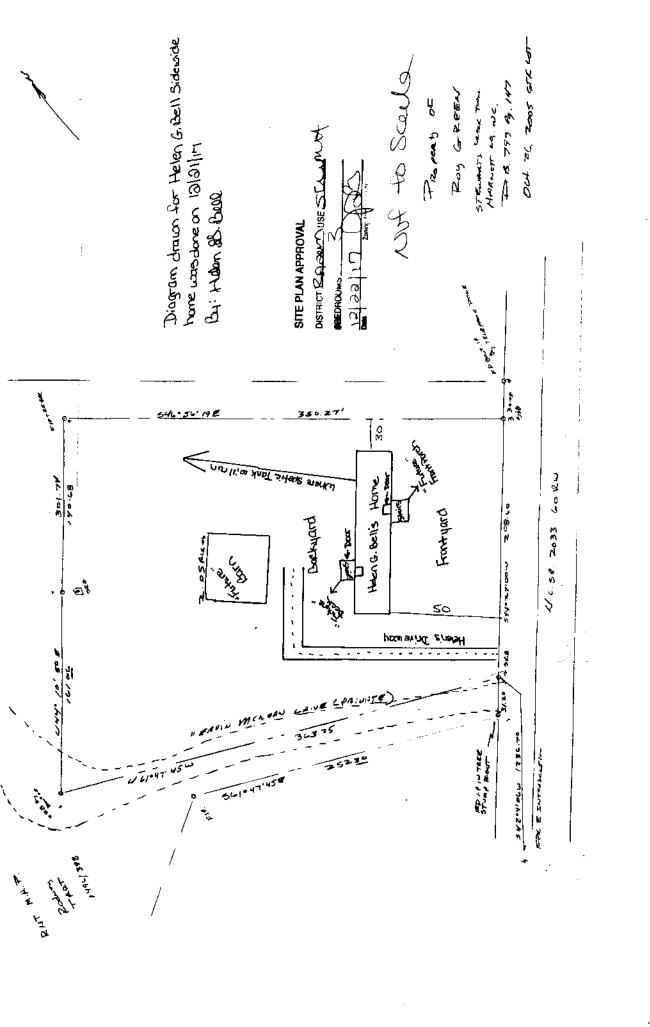

Page 1 of 2
APPLICATION CONTINUES ON BACK

SPECIFIC DIRECTIONS TO THE PROPERTY FROM LILLINGTON: TURN 104 01 High way at the light. Start Bunnlevel limits (which will be about 71/2 miles). on 401 Highway into uni get into about a mile (1 Jurn right onto Mal <u>ean Chanel Church Road</u> Brickhause sitting on the right hand side at an miles har will see a go pass that have then you will come into a sharp curve intersection <u>phich is 10 homes) to your right, go up the road into</u> another sharp curve lui a bing down abing up the hill you will make a right turn onto Sonderfer field. Go pass the two house on your left but slaub down and you will see a If permits are granted I agree to conform to all ordinances and laws of the State of North Carolina regulating such work and the specifications of plans submitted. I hereby state that foregoing statements are accurate and correct to the best of my knowledge. Permit subject to revocation if false information is provided. 19/01/11 Signature of Owner or Owner's Agent Date