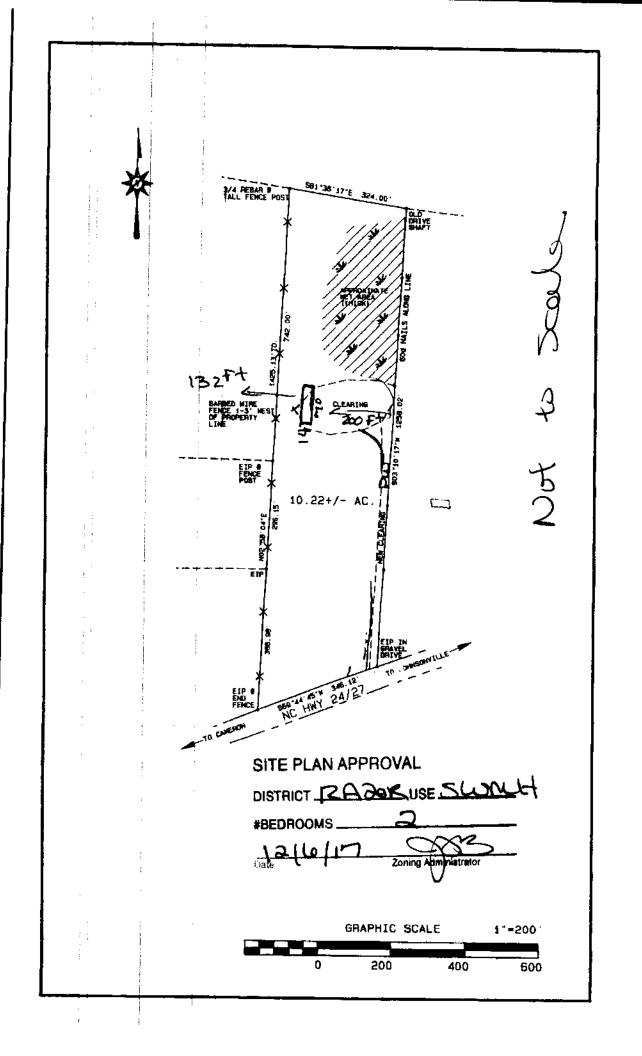

CU#

COUNTY OF HARNETT RESIDENTIAL LAND USE APPLICATION Central Permitting 108 E. Front Street, Lillington, NC 27546 Phone: (910) 893-7525 ext:2 Fax: (910) 893-2793

03.11

"A RECORDED SURVEY MAP, RECORDED DEED FOR OFFER TO PURCHASE) & SITE PLAN ARE REQUIRED WHEN SUBMITTING A LAND USE APPLICATION" LANDOWNER Glaribel Gorizalez Mailing Address: 178 Lee county line rd Contact No: 325-262-7669 broadway APPLICANT Clyde Patterson Mailing Address: 4271 Leaflet ch rd City: Broadway CONTACT NAME APPLYING IN OFFICE: Glaribel Conzelez \_\_\_\_\_Phone # 325-262-7669 PROPERTY LOCATION: Subdivision: \_\_\_\_\_ Lot #:\_\_\_\_\_ Lot Size: しょうつ State Road Name: 100 24 - 27 \_\_\_\_\_\_ Map Book & Page: (5-1/5 PIN: 9546-63-5688.000 اهمالط ماما> Ropd Zone: X Watershed: TIL \_\_\_\_\_\_Power Company\*: \_\_\_\_\_\_\_ \*New structures with Progress Energy as service provider need to supply premise number \_ PROPOSED USE: Monolithic SFD: (Size \_\_\_x\_ (is the bonus room finished? \_\_\_) yes (\_\_) no w/a closet? (\_\_) yes (\_\_) no (if yes add in with # bedrooms) )# Bedrooms # Baths Basement (w/wo bath) Garage: Site Built Deck: On Frame Off Frame (is the second floor finished? (\_\_) yes (\_\_) no Any other site built additions? (\_\_) yes (\_\_) no Manufactured Home: SW \_\_DW \_\_TW (Size 14 \_\_x70 \_\_) # Bedrooms: 2 \_\_Garage: \_\_(site built?\_\_\_) Deck: \_\_(site built?\_\_\_) Duplex: (Size \_\_\_\_x\_\_\_) No. Buildings:\_\_\_\_ No. Bedrooms Per Unit: Home Occupation: # Rooms: Use: Hours of Operation: #Employees: Addition/Accessory/Other: (Size \_\_\_\_x\_\_) Use:\_\_\_\_\_\_Closets in addition? (\_\_) yes (\_\_) no Water Supply: County Existing Well New Well (# of dwellings using well ) \*Must have operable water before final Sewage Supply: \_\_\_\_ New Septic Tank (Complete Checklist) \_\_\_\_ Existing Septic Tank (Complete Checklist) \_\_\_\_ County Sewer Does owner of this tract of land, own land that contains a manufactured home within five hundred feet (500') of tract listed above? (\_\_\_) yes (\_\_\_) no Does the property contain any easements whether underground or overhead (\_\_\_) yes \_\_\_\_\_) no Required Residential Property Line Setbacks: Comments:\_\_\_\_ Front Rear Closest Side Sidestreet/corner lot Nearest Building on same lot

| SPECIFIC DIRECTIONS TO          | THE PROPE     | RTY FROM     | LILLINGTON:                                      | from lillington take 27 hwy go approx 15 miles turn right on 24/27 hwy                                                                                                             |
|---------------------------------|---------------|--------------|--------------------------------------------------|------------------------------------------------------------------------------------------------------------------------------------------------------------------------------------|
| approx 6 miles pass water       |               |              |                                                  |                                                                                                                                                                                    |
|                                 |               |              | <del>! •</del><br>!                              |                                                                                                                                                                                    |
|                                 | :             | <del> </del> | <del>                                     </del> |                                                                                                                                                                                    |
|                                 |               |              |                                                  |                                                                                                                                                                                    |
|                                 |               |              | · · · · · · · · · · · · · · · · · · ·            |                                                                                                                                                                                    |
|                                 |               |              |                                                  |                                                                                                                                                                                    |
| If permits are granted Lagragi  | ta conform to | all ordinace | as and laws of                                   | No Chata Alba II C                                                                                                                                                                 |
| I hereby state that foregoing a | bib           | J'A          | AMOI P                                           | the State of North Carolina regulating such work and the specifications of plans submitted. e best of my knowledge. Permit subject to revocation if false information is provided. |
| Q                               | Signature     | OT CWINE     | or Owner's Ag                                    | Date                                                                                                                                                                               |