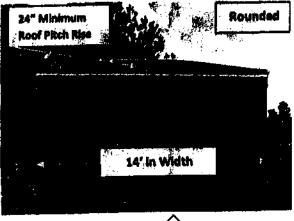

1. The home must have a pitched roof, for a manufactured home, whether A-shaped or rounded, which has a minimum rise (measured at the center of the home) of twelve (12) inches for every seven (7) feet of total width of the home. (Example: A home measuring fourteen (14 ft.) in width must have a twenty four (24) inch rise as measured from the center of the roofline to the baseline of the roof.) (See Illustrations Below.)

Note: Most Rounded Roofs Will Not Meet The Roof Pitch Requirement As illustrated. The Measurement From The Peak Of The Roof To The Base Line Of The Roof Must Be 12" For Every 7' Of Total Width Of The Home. (Ex: 14' Wide Home = 24" Roof Rise)