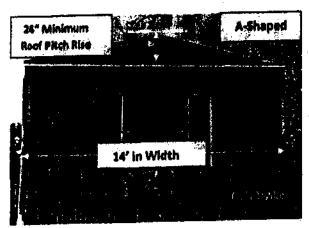

1. The home must have a pitched roof, for a manufactured home, whether A-shaped or rounded, which has a minimum rise (measured at the center of the home) of twelve (12) inches for every seven (7) feet of total width of the home. (Example: A home measuring fourteen (14 ft.) in width must have a twenty four (24) inch rise as measured from the center of the roofline to the baseline of the roof.) (See Illustrations Below.)

Note: Most Rounded Roofs Will Not Meet The Roof Pitch Requirement As illustrated. The Measurement From The Peak Of The Roof To The Base Line Of The Roof Must Be 12" For Every 7' Of Total Width Of The Home. (Ex: 14' Wide Home = 24" Roof Rise)