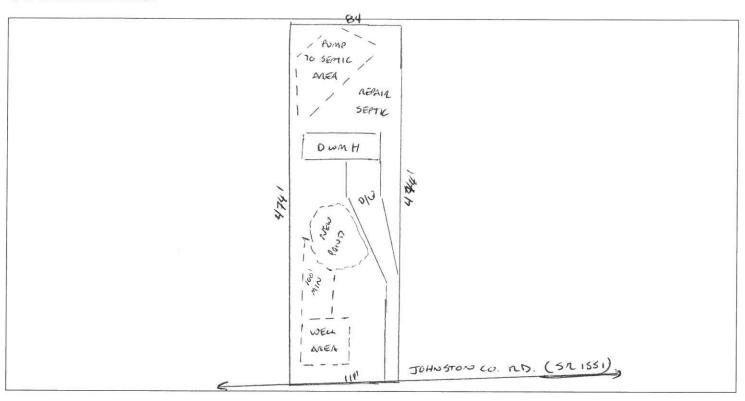

## HARNETT DEPARTMENT OF PUBLIC HEALTH PERMIT TO CONSTRUCT A DRINKING WATER SUPPLY WELL

| PIN #: 1611-46-2186.000 Parcel #: 071611 0031 10 Application #: 17-5-42309 Subdivision: S&B Subdivision Lot #: 5                                                                                                                                                                                                                                                                                                   |
|--------------------------------------------------------------------------------------------------------------------------------------------------------------------------------------------------------------------------------------------------------------------------------------------------------------------------------------------------------------------------------------------------------------------|
| Applicant Name: <u>David Alejandro Sanchez-Lopez</u> Address: <u>5355 Bailey Cross Roads Rd. Benson, NC 27504</u>                                                                                                                                                                                                                                                                                                  |
| Type of Facility Served by Well: <u>SFD</u>                                                                                                                                                                                                                                                                                                                                                                        |
| Sewage System: 25% Reduction System                                                                                                                                                                                                                                                                                                                                                                                |
| Permit Conditions: <u>Location - Johnston County Road (SR 1551) Lot 5</u>                                                                                                                                                                                                                                                                                                                                          |
| <ul> <li>General Permit Conditions:</li> <li>Drinking water supply well construction must meet 15A NCAC 02C.100 rules</li> <li>The permitted drinking water supply well shall be located in accordance with the SITE PLAN</li> <li>ANY ALTERATION of the site of the site (including location of structures and appurtenance) or modification in use of the well, may subject this Permit to revocation</li> </ul> |
| Authorized State Agent Mrs ( Andrew Date 10-5-17                                                                                                                                                                                                                                                                                                                                                                   |
| Grouting Inspection Witnessed Date  Grouting self-certified by driller GW-1 provided? Yes No                                                                                                                                                                                                                                                                                                                       |
| See attachment for construction sketch                                                                                                                                                                                                                                                                                                                                                                             |
| WELL CERTIFICATE OF COMPLETION                                                                                                                                                                                                                                                                                                                                                                                     |
| Date: Application #: Well Contractor:                                                                                                                                                                                                                                                                                                                                                                              |
| Applicant Name: Address: Directions to Site:                                                                                                                                                                                                                                                                                                                                                                       |
| Use of Well: Date Drilled: Total Depth: Replacement Well?  Yes No Static Water Level: Top of Casing is in. above surface.  Yield: gpm at ft.  Disinfection: Type Amount                                                                                                                                                                                                                                            |
| Water Zone (depth)         Casing         Grout           From _ To _                                                                                                                                                                                                                                                                                                                |
| Inspector: On Hold Date: Release Date:                                                                                                                                                                                                                                                                                                                                                                             |
| Remarks:                                                                                                                                                                                                                                                                                                                                                                                                           |
| Well Head Information   Casing Height: (above finished grade) Access Port: Vent Stack:   Well ID Tag: Pump ID Tag: Sampling Tap: Backflow Preventer:   Sample Taken? Yes No Well Head properly sealed:    Remarks:                                                                                                                                                                                                 |
| Authorized State Agent Date                                                                                                                                                                                                                                                                                                                                                                                        |

## Well Construction Sketch