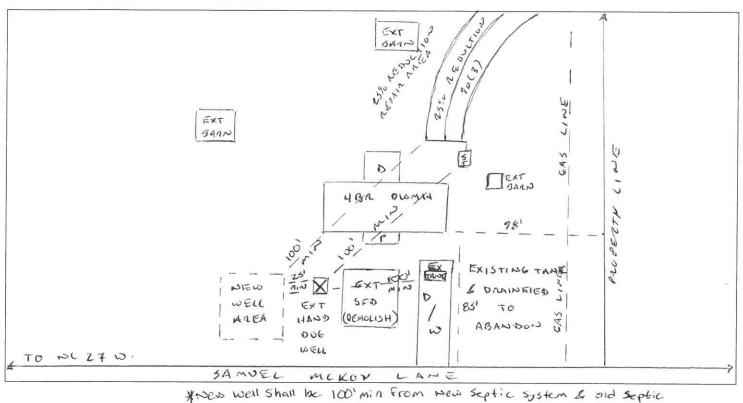

## HARNETT DEPARTMENT OF PUBLIC HEALTH PERMIT TO CONSTRUCT A DRINKING WATER SUPPLY WELL

PIN #: 0549-45-8718.000 Parcel #: 100549120321 Application #: 17-5-41738 Lot #: \_\_\_\_ Subdivision: Applicant Name: Kenneth R. McKoy Address: 874 Samuel McKoy Ln. (NC 27 W.) Type of Facility Served by Well: SFD Sewage System: 25% Reduction System Permit Conditions: 100ft. Setback off New Septic and Existing Septic General Permit Conditions: • Drinking water supply well construction must meet 15A NCAC 02C.100 rules • The permitted drinking water supply well shall be located in accordance with the SITE PLAN • ANY ALTERATION of the site of the site (including location of structures and appurtenance) or modification in use of the well, may subject this Permit to revocation Authorized State Agent Date Grouting Inspection Witnessed Date Grouting self-certified by driller GW-1 provided? Yes No See attachment for construction sketch WELL CERTIFICATE OF COMPLETION Date: Application #: Well Contractor: Applicant Name: \_\_\_\_\_ Address: Directions to Site: Use of Well: \_\_\_\_\_ Date Drilled: \_\_\_\_\_ Total Depth: \_\_\_\_\_ Replacement Well? Yes No Static Water Level: \_\_\_\_\_ Top of Casing is \_\_\_\_\_ in. above surface. Yield: \_\_\_\_ gpm at \_\_\_\_ ft. Disinfection: Type \_\_\_\_\_ Amount \_\_\_\_\_ Water Zone (depth) Casing Grout From \_\_\_\_ To \_\_\_\_ From 0 To From \_\_\_\_\_ To \_\_\_\_\_ Diameter: \_\_\_\_ Material: \_\_\_\_ Thickness: \_\_\_\_ From \_\_\_\_\_ To \_\_\_\_\_ Material: \_\_\_\_\_ Method: \_\_\_\_\_ From \_\_\_\_\_ To \_\_\_\_\_ From \_\_\_\_\_ To \_\_\_\_\_ From \_\_\_\_\_ To \_\_\_\_\_ Diameter: \_\_\_\_\_ Material: \_\_\_\_\_ Thickness: \_\_\_\_\_ Material: \_\_\_\_\_ Method: \_\_\_\_\_ From \_\_\_\_\_ To \_\_ From \_\_\_\_\_ To \_\_\_\_\_ Diameter: \_\_\_\_\_ Material: \_\_\_\_\_ Thickness: \_\_\_\_\_ Material: \_\_\_\_\_ Method: \_\_\_\_\_ Inspector: On Hold Date: \_\_\_\_\_ Release Date: \_\_\_\_\_ Remarks: \_\_\_\_\_ Well Head Information 

## Well Construction Sketch