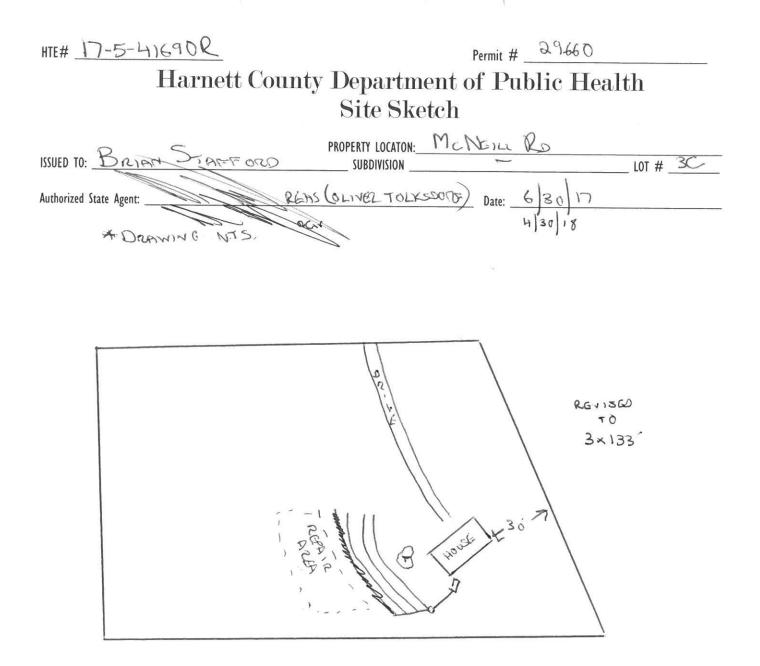

## Improvement Permit

| A building permit cannot be issued with only an Impr<br>PROPERTY LOCATION:                                                                                                                                                                                                                 | ovement Permit                                                                                                                           |
|--------------------------------------------------------------------------------------------------------------------------------------------------------------------------------------------------------------------------------------------------------------------------------------------|------------------------------------------------------------------------------------------------------------------------------------------|
| ISSUED TO: BRIGH STAFFORD SUBDIVISION                                                                                                                                                                                                                                                      | LOT #3 C                                                                                                                                 |
|                                                                                                                                                                                                                                                                                            | nents required prior to Construction Authorization Issuance:                                                                             |
| Type of Structure: MAN, HOME (256×70)                                                                                                                                                                                                                                                      | telestere provise construction netionization issuance.                                                                                   |
| Proposed Wastewater System Type: CONVENTIONAL                                                                                                                                                                                                                                              |                                                                                                                                          |
| Projected Daily Flow:GO 360 GPD                                                                                                                                                                                                                                                            |                                                                                                                                          |
| Number of bedrooms: Mumber of Occupants: max                                                                                                                                                                                                                                               |                                                                                                                                          |
| Basement Yes No                                                                                                                                                                                                                                                                            |                                                                                                                                          |
| Pump Required: 🗆 Yes 🗡 No 🗆 May be required based on final location and elevations of facilitie                                                                                                                                                                                            |                                                                                                                                          |
| Type of Water Supply: Community X Public Well Distance from well f<br>Permit conditions:                                                                                                                                                                                                   |                                                                                                                                          |
|                                                                                                                                                                                                                                                                                            | No expiration                                                                                                                            |
|                                                                                                                                                                                                                                                                                            | 1                                                                                                                                        |
| Authorized State Agent: RGHS Date: G 30                                                                                                                                                                                                                                                    | ) 7 SEE ATTACHED SITE SKETCH                                                                                                             |
| The issuance of this permit by the Health Department in no way guarantees the issuance of other permits. The permit holder is responsit                                                                                                                                                    | be for checking with appropriate governing bodies in meeting their requirements. This                                                    |
| site is subject to revocation if the site plan, plat, or the intended use changes. The Improvement Permit shall not be affected by a chang<br>the Laws and Rules for Sewage Treatment and Disposal and to conditions of this permit.                                                       |                                                                                                                                          |
| the Laws and Rules for sewage freatment and Disposal and to conditions of this permit.                                                                                                                                                                                                     | 4)30)18                                                                                                                                  |
| Construction Authorization                                                                                                                                                                                                                                                                 | <u>on</u>                                                                                                                                |
| (Required for Building Permit)                                                                                                                                                                                                                                                             |                                                                                                                                          |
| The construction and installation requirements of Rules .1950, .1952, .1954, .1955, .1956, .1957, .1958. and .1959 are incorporated by 1 with the attached system layout.                                                                                                                  | references into this permit and shall be met. Systems shall be installed in accordance                                                   |
| ISSUED TO: BRIAN STAFFORD PROPERTY LOCATION:                                                                                                                                                                                                                                               | Repair 200                                                                                                                               |
| SUBDIVISION                                                                                                                                                                                                                                                                                | LOT # <u>3C</u>                                                                                                                          |
| Facility Type: MAN HOME (SRMO) & New Expansion                                                                                                                                                                                                                                             | Repair 360                                                                                                                               |
| Basement? 🗋 Yes 🖂 No 🛛 Basement Fixtures? 🗋 Yes 💢 No                                                                                                                                                                                                                                       | 560                                                                                                                                      |
| Type of Wastewater System** CONVENSIONAL                                                                                                                                                                                                                                                   | (Initial) Wastewater Flow: The GPD                                                                                                       |
| (See note below, if applicable $\Box$ )                                                                                                                                                                                                                                                    |                                                                                                                                          |
| (See note below, if applicable D)<br><u>DS%</u> REDUCTION SYS (Repair)<br><u>Installation Requirements/Conditions</u><br>Number of trenches                                                                                                                                                |                                                                                                                                          |
|                                                                                                                                                                                                                                                                                            | C.                                                                                                                                       |
|                                                                                                                                                                                                                                                                                            | feet Trench Spacing: Feet on Center                                                                                                      |
| Pump Tank Size gallons Trenches shall be installed on contour at a                                                                                                                                                                                                                         | Soil Cover: <u>6</u> inches                                                                                                              |
| Maximum Trench Depth of:                                                                                                                                                                                                                                                                   | inches (Maximum soil cover shall not exceed                                                                                              |
| (Trench bottoms shall be level to $+/-1/4$ "                                                                                                                                                                                                                                               | 36" above the trench bottom)                                                                                                             |
| in all directions)                                                                                                                                                                                                                                                                         |                                                                                                                                          |
| Pump Requirements:ft. TDH vs GPM                                                                                                                                                                                                                                                           | <u> </u>                                                                                                                                 |
|                                                                                                                                                                                                                                                                                            | Aggregate Depth: inches above pipe                                                                                                       |
| Conditions:                                                                                                                                                                                                                                                                                | inches total                                                                                                                             |
|                                                                                                                                                                                                                                                                                            |                                                                                                                                          |
| WATER LINES (INCLUDING IRRIGATION) MUST BE 10FT. FROM ANY PART OF SEPTIC SYSTE <i>I</i><br>NO UTILITIES ALLOWED IN INITIAL OR REPAIR DRAIN FIELD AREA.                                                                                                                                     | M OR REPAIR AREA.                                                                                                                        |
| **If applicable: I understand the system type specified is different from the type specified on the appli-                                                                                                                                                                                 | lication I account the analification of this armit                                                                                       |
| <u>- apprease.</u> , understand the system type specified is unterent from the type specified on the appr                                                                                                                                                                                  | ncanon, i accept the specifications of this permit.                                                                                      |
| Owner/Legal Representative Signature:                                                                                                                                                                                                                                                      | Date:                                                                                                                                    |
| This Construction Authorization is subject to revocation if the site plan, plat, or the intended use changes. The Construction Authorization s<br>Construction Authorization is subject to compliance with the provisions of the Laws and Rules for Sewage Treatment and Disposal and to t | shall not be transferred when there is a change in ownership of the site. This<br>he conditions of this permit. SEE ATTACHED SITE SKETCH |
| construction rection is subject to compressive must the provisions of the Laws and Kules for sewage freatment and Disposal and to the                                                                                                                                                      | The conditions of this permit. SEE ATTACHED SHE SKEICH                                                                                   |

| construction Authorization is subject to compliance with the provisi | ins of the Laws and Rules for Sewage Treatment and Disposal and to the conditions of | this permit. |    | SEE ATTACHED SITE SKETCH |
|----------------------------------------------------------------------|--------------------------------------------------------------------------------------|--------------|----|--------------------------|
|                                                                      |                                                                                      | 1 1          | 1  | 4)30/24                  |
| Authorized State Agent:                                              | RAUS Date: G                                                                         | 301          | 7  | 1                        |
| P.C.N.S                                                              | Construction Authorization Expiration Date:                                          | 6            | 30 | 22                       |