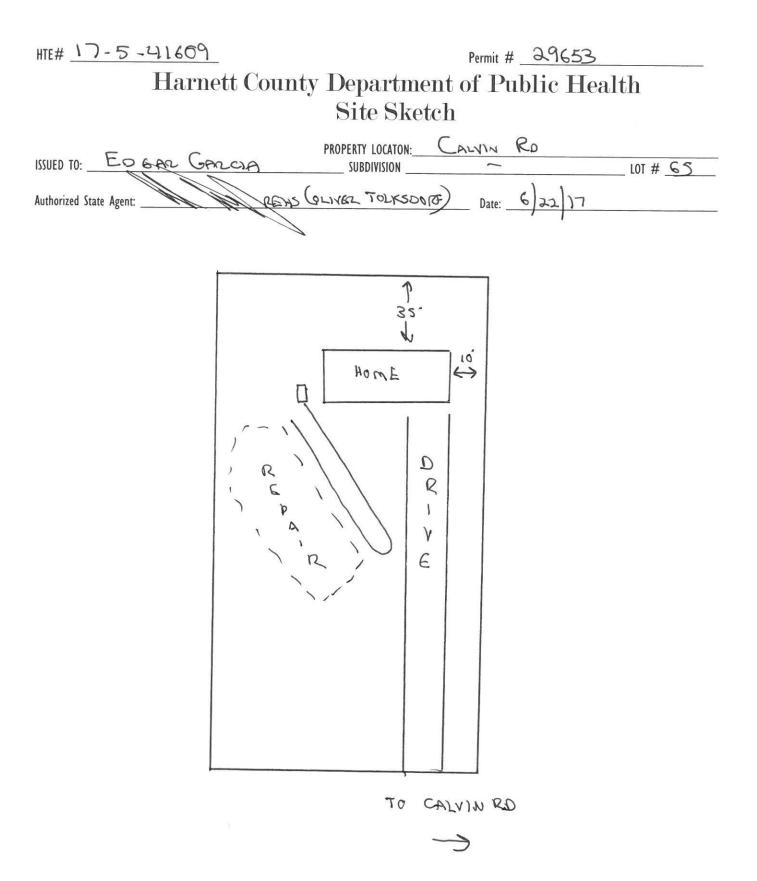

## Improvement Permit

|                                                                                                                                                    | A building permit cannot be issued wi            |                                |                                               |                                    |
|----------------------------------------------------------------------------------------------------------------------------------------------------|--------------------------------------------------|--------------------------------|-----------------------------------------------|------------------------------------|
| ISSUED TO: EDGAR GARCI                                                                                                                             | SUBDIVISION                                      | ATION: CALVI,                  |                                               | 100 11 ( C                         |
|                                                                                                                                                    |                                                  |                                | quired prior to Construction Autho            | LOT # <u>65</u>                    |
| Type of Structure: MAN HOME (14 'X                                                                                                                 | 60)                                              | site improvements re           | quired prior to construction Autno            | rization issuance:                 |
| Proposed Wastewater System Type: 25% RED                                                                                                           | DUCTION STER                                     |                                |                                               |                                    |
| Projected Daily Flow: _SGO GPD                                                                                                                     |                                                  |                                |                                               |                                    |
| Number of bedrooms: <u>3</u> Number of Occ                                                                                                         | upants: <u> </u>                                 |                                |                                               |                                    |
| Basement 🗆 Yes 🛛 🗙 No                                                                                                                              |                                                  |                                |                                               |                                    |
| Pump Required: 🗆 Yes 🔀 No 🗆 May be req                                                                                                             | uired based on final location and eleva          | ations of facilities           |                                               |                                    |
| Type of Water Supply:  Community Public                                                                                                            | □ Well Distance from well                        | feet                           | Permit valid for:                             | Five years                         |
| Permit conditions:                                                                                                                                 |                                                  |                                |                                               | $\Box$ No expiration               |
|                                                                                                                                                    |                                                  |                                |                                               |                                    |
|                                                                                                                                                    |                                                  |                                |                                               |                                    |
| Authorized State Agent::                                                                                                                           | REHS Date:                                       | 6 22/17                        | SEE ATT                                       | ACHED SITE SKETCH                  |
| The issuance of this permit by the Health Department in no way guar                                                                                | antees the issuance of other permits. The permit | t holder is responsible for ch | ecking with appropriate governing bodies in   | n meeting their requirements. This |
| site is subject to revocation if the site plan, plat, or the intended use<br>the Laws and Rules for Sewage Treatment and Disposal and to condition | changes. The Improvement Permit shall not be     | affected by a change in own    | ership of the site. This permit is subject to | compliance with the provisions of  |
| are carro and nates for sewage reachient and pisposal and to condition                                                                             | ons of this permit.                              |                                |                                               |                                    |
|                                                                                                                                                    | Construction A.                                  | 4                              |                                               |                                    |
|                                                                                                                                                    | Construction Au                                  | thorization                    |                                               |                                    |
|                                                                                                                                                    | (Required for Build                              | ing Permit)                    |                                               |                                    |
| The construction and installation requirements of Rules .1950, .1952, .                                                                            | 1954, .1955, .1956, .1957, .1958. and .1959 at   | re incorporated by references  | into this permit and shall be met. Systems    | shall be installed in accordance   |
| with the attached system layout.                                                                                                                   |                                                  |                                |                                               |                                    |
| ISSUED TO: EDGAR GARCIE<br>Facility Type: MAN. HOME (14×60                                                                                         |                                                  | LOCATION:                      | ALVIN RO                                      |                                    |
|                                                                                                                                                    |                                                  |                                |                                               | 107 11 6 5                         |
| Facility Type: Man Hame (14 ×60                                                                                                                    |                                                  | . <u> </u>                     |                                               | LOT # 65                           |
| Pacinty Type. This. The Pacint Pacint                                                                                                              | New L Expans                                     | ion 🗆 Repair                   |                                               |                                    |
| Basement? □ Yes   No Basement Fix<br>Type of Wastewater System** _ 25% R                                                                           | (tures? ] Yes ] No                               |                                |                                               |                                    |
| Type of Wastewater System** 2520 14                                                                                                                | EDUCTION DYSS                                    | En                             | (Initial) Wastewater Flow:                    | 350 GPD                            |
| (See note below, if applicable [1])                                                                                                                |                                                  |                                |                                               |                                    |
| 25%                                                                                                                                                | RED. SYS.                                        | _(Repair)                      |                                               |                                    |
| Installation Requirements/Conditions                                                                                                               | Number of trenches                               |                                |                                               |                                    |
| Septic Tank Size 1000 gallons                                                                                                                      | Exact length of each trench _1                   | 50 feet                        | Trench Spacing:                               | Feet on Center                     |
| Pump Tank Size gallons                                                                                                                             | Trenches shall be installed on co                |                                | Soil Cover: 24-6                              | inches                             |
|                                                                                                                                                    | Maximum Trench Depth of: 34                      |                                | (Maximum soil cover shall r                   |                                    |
|                                                                                                                                                    | (Trench bottoms shall be level to                |                                |                                               |                                    |
|                                                                                                                                                    | in all directions)                               | v ·/-1/4                       | 36" above the trench bott                     | om)                                |
| Pump Requirements:ft. TDH vs                                                                                                                       |                                                  |                                |                                               |                                    |
| it. IDH VSIt. IDH VS                                                                                                                               | GPM                                              |                                |                                               | inches below pipe                  |
| C                                                                                                                                                  |                                                  |                                | Aggregate Depth:                              | inches above pipe                  |
| Conditions:                                                                                                                                        |                                                  |                                |                                               | inches total                       |

## WATER LINES (INCLUDING IRRIGATION) MUST BE 10FT. FROM ANY PART OF SEPTIC SYSTEM OR REPAIR AREA. NO UTILITIES ALLOWED IN INITIAL OR REPAIR DRAIN FIELD AREA.

| **If applicable: I understand the system type specified is different from the type specified on the application. I accept                                                                                                                                                                                                                                                                                                                                                                                                                                                                                                                                                                                                                                                                                                                                                                                                                                                                                                                                               | the specifications of this permit.                    |
|-------------------------------------------------------------------------------------------------------------------------------------------------------------------------------------------------------------------------------------------------------------------------------------------------------------------------------------------------------------------------------------------------------------------------------------------------------------------------------------------------------------------------------------------------------------------------------------------------------------------------------------------------------------------------------------------------------------------------------------------------------------------------------------------------------------------------------------------------------------------------------------------------------------------------------------------------------------------------------------------------------------------------------------------------------------------------|-------------------------------------------------------|
| Owner/Legal Representative Signature:                                                                                                                                                                                                                                                                                                                                                                                                                                                                                                                                                                                                                                                                                                                                                                                                                                                                                                                                                                                                                                   | Date:                                                 |
| This Construction Authorization is subject to revocation if the site plan, plat, or the intended use changes. The Construction Authorization shall not be transferred                                                                                                                                                                                                                                                                                                                                                                                                                                                                                                                                                                                                                                                                                                                                                                                                                                                                                                   | when there is a change in ownership of the site. This |
| Construction Authorization is subject to compliance with the provisions of the Laws and Rules for Sewage Treatment and Disposal and to the conditions of this pe                                                                                                                                                                                                                                                                                                                                                                                                                                                                                                                                                                                                                                                                                                                                                                                                                                                                                                        | SEE ATTACHED SITE SKETCH                              |
| Authorized State Agent: Date: | 22)22<br><22/22                                       |