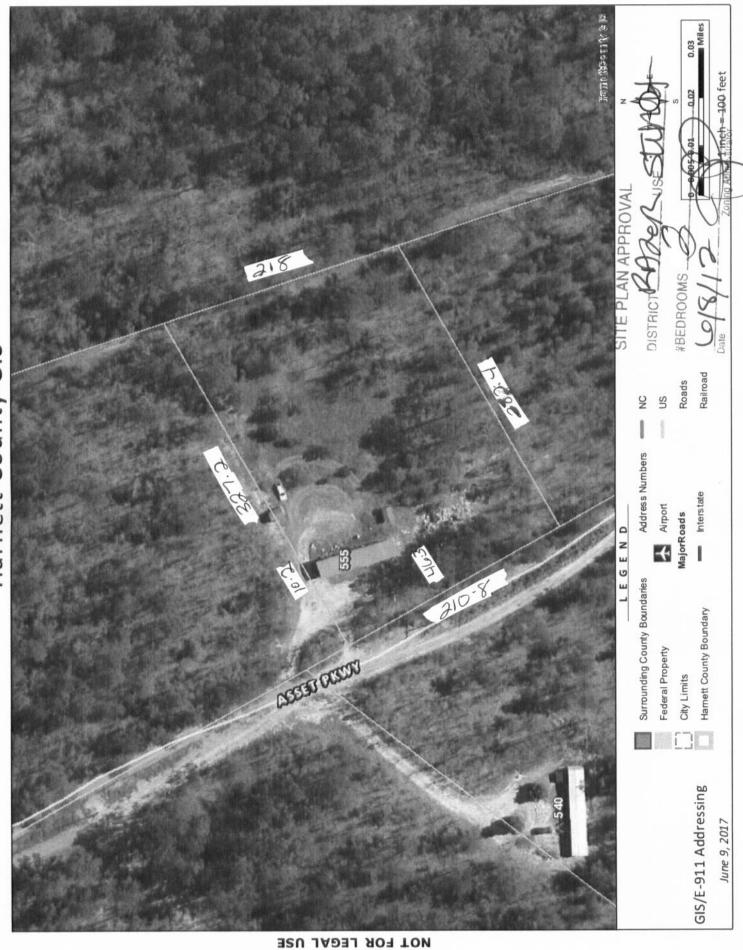

Closest Side 10.2
Sidestreet/corner lot 10.2

Comments:\_

Required Residential Property Line Setbacks:

Residential Land Use Application

Front Rear

Nearest Building on same lot

| SPECIFIC DIRECTIONS TO THE PROPERT            | Y FROM LILLINGTON: _       | won               | HY 27               | 17 m1605                      | hon                         |
|-----------------------------------------------|----------------------------|-------------------|---------------------|-------------------------------|-----------------------------|
| ASSET PRKWY                                   | 70555 AS                   | Set PRK           | wy                  |                               |                             |
|                                               |                            | 7                 | 7                   |                               |                             |
|                                               |                            |                   | <del></del> .       | ·                             | <del></del> ·               |
|                                               |                            |                   | <del></del>         |                               |                             |
|                                               |                            | <u> </u>          |                     | <del></del> - <del></del> -   |                             |
|                                               |                            |                   |                     |                               |                             |
|                                               |                            |                   |                     |                               | <del></del>                 |
|                                               |                            |                   |                     |                               |                             |
| permits are granted I agree to conform to all | ordinances and laws of th  | e State of North  | Carolina regulating | such work and the specif      | ications of plans submitted |
| hereby state that foregoing statements are a  | ccurate and correct to the | best of my knowle | edge. Permit subj   | ect to revocation if false in | formation is provided.      |
| Signatura                                     | f gwner of Owner's Agen    | <u></u>           | 06                  | 109/17                        |                             |
| Signatupe o                                   | MINE OF OWNERS Agen        | I                 |                     | Date                          |                             |