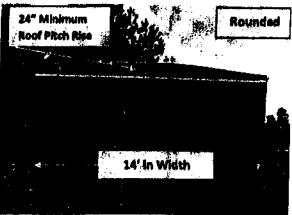

1. The home must have a pitched roof, for a manufactured home, whether A-shaped or rounded, which has a minimum rise (measured at the center of the home) of twelve (12) inches for every seven (7) feet of total width of the home. (Example: A home measuring fourteen (14 ft.) in width must have a twenty four (24) inch rise as measured from the center of the roofline to the baseline of the roof.) (See illustrations Below.)

Note: Most Rounded Roofs Will Not Meet The Roof Pitch Requirement As illustrated. The Measurement From The Peak Of The Roof To The Base Line Of The Roof Must Be 12" For Every 7' Of Total Width Of The Home. (Ex: 14' Wide Home = 24" Roof Rise)