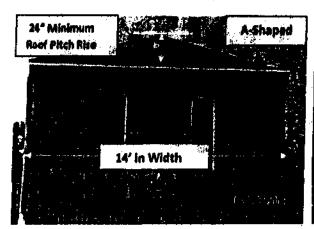

1. The home must have a pitched roof, for a manufactured home, whether A-shaped or rounded, which has a minimum rise (measured at the center of the home) of twelve (12) inches for every seven (7) feet of total width of the home. (Example: A home measuring fourteen (14 ft.) in width must have a twenty four (24) inch rise as measured from the center of the roofline to the baseline of the roof.) (See illustrations Below.)

Note: Most Rounded Roofs Will Not Meet The Roof Pitch Requirement As illustrated. The Measurement From The Peak Of The Roof To The Base Line Of The Roof Must Be 12" For Every 7' Of Total Width Of The Home. (Ex: 14' Wide Home = 24" Roof Rise)