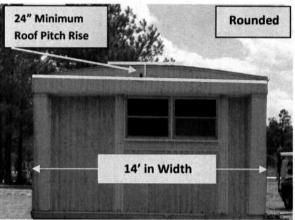

1. The home must have a pitched roof, for a manufactured home, whether A-shaped or rounded, which has a minimum rise (measured at the center of the home) of twelve (12) inches for every seven (7) feet of total width of the home. (Example: A home measuring fourteen (14 ft.) in width must have a twenty four (24) inch rise as measured from the center of the roofline to the baseline of the roof.) (See Illustrations Below.)

Note: Most Rounded Roofs **Will Not** Meet The Roof Pitch Requirement As Illustrated. The Measurement From The Peak Of The Roof To The Base Line Of The Roof Must Be 12" For Every 7' Of Total Width Of The Home. (Ex: 14' Wide Home = 24" Roof Rise)