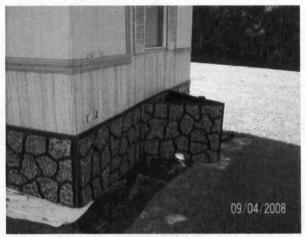

Continued.....

- 2. The home must be underpinned, consisting of a brick curtain wall or have galvanized metal sheeting, ABS or PBC plastic color skirting with interlocking edges, installed around the perimeter of the home. Skirting shall be consistent in appearance, in good condition, continuous, permanent, and unpierced except for ventilation and access.
- 3. The homes moving apparatus must be removed, underpinned, or landscaped. (See examples below.)