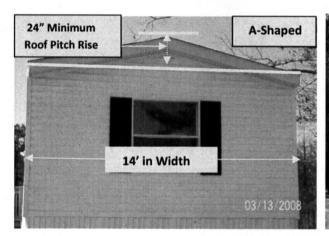

1. The home must have a pitched roof, for a manufactured home, whether A-shaped or rounded, which has a minimum rise (measured at the center of the home) of twelve (12) inches for every seven (7) feet of total width of the home. (Example: A home measuring fourteen (14 ft.) in width must have a twenty four (24) inch rise as measured from the center of the roofline to the baseline of the roof.) (See Illustrations Below.)

Note: Most Rounded Roofs **Will Not** Meet The Roof Pitch Requirement As Illustrated. The Measurement From The Peak Of The Roof To The Base Line Of The Roof Must Be 12" For Every 7' Of Total Width Of The Home. (Ex: 14' Wide Home = 24" Roof Rise)