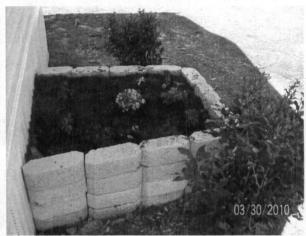

Continued.....

- 2. The home must be underpinned, consisting of a brick curtain wall or have galvanized metal sheeting, ABS or PBC plastic color skirting with interlocking edges, installed around the perimeter of the home. Skirting shall be consistent in appearance, in good condition, continuous, permanent, and unpierced except for ventilation and access.
- 3. The homes moving apparatus must be removed, underpinned, or landscaped. (See examples below.)