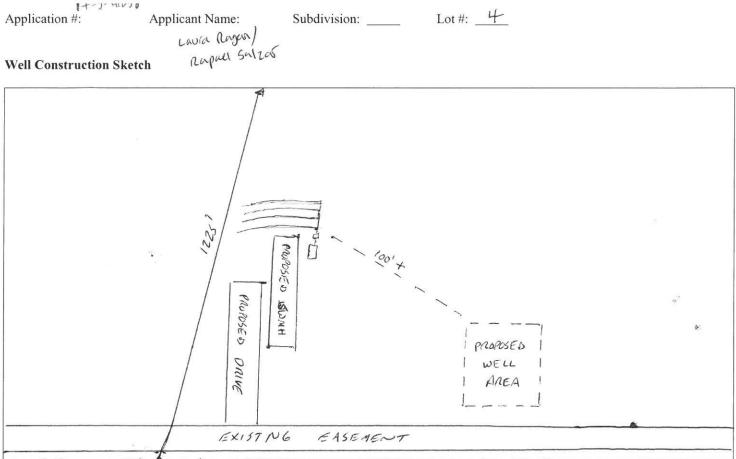

## HARNETT DEPARTMENT OF PUBLIC HEALTH PERMIT TO CONSTRUCT A DRINKING WATER SUPPLY WELL

PIN #: <u>9575 47 3981 000</u> Parcel #: <u>09 9575 0148 53</u> Application #: <u>17-5-41058</u>

Subdivision: \_\_\_\_ Lot #: 4

Applicant Name: Laura Ragan/Rapael Salzar Address: Florence Drive (Brooks Mangum Rd.)

Type of Facility Served by Well: SWMH

Sewage System: 25% Reduction

Permit Conditions:

General Permit Conditions:

- Drinking water supply well construction must meet 15A NCAC 02C.100 rules
- The permitted drinking water supply well shall be located in accordance with the SITE PLAN
- ANY ALTERATION of the site of the site (including location of structures and appurtenance) or modification in use of the well, may

See Attachment for completion sketch

## Well Completion Sketch