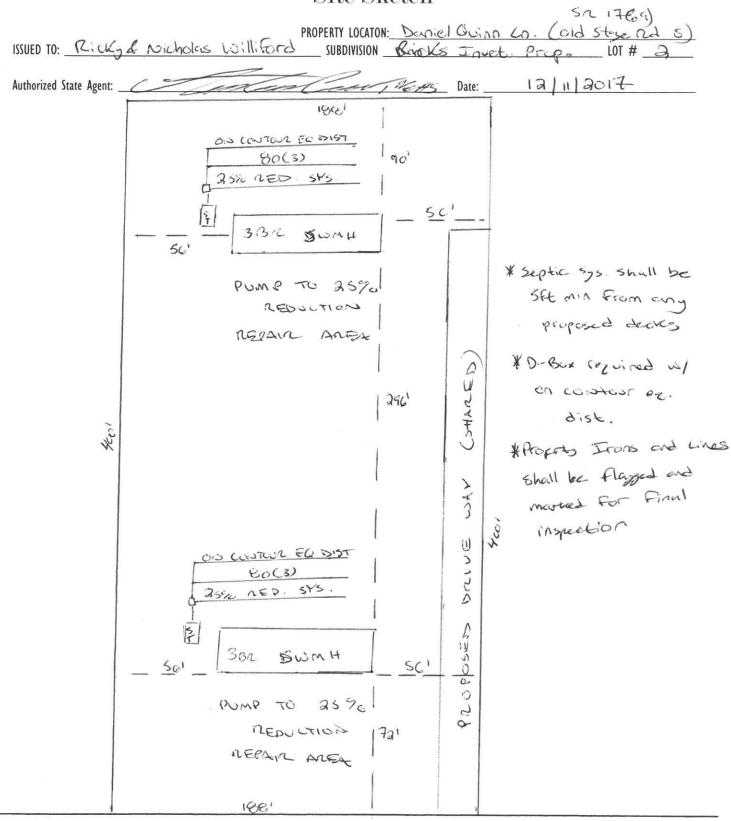

## 17-5-408032 Harnett County Department of Public Health

**Improvement Permit** 

| A                                                                                                                                                                                                                         | building permit cannot be issued with                                                                                                                                                                                                                                                                                                                                                                                                                                                                                                                                                                                                                                                                                                                                                                                                                                                                                                                                                                                                                                                                                                                                                                                                                                                                                                                                                                                                                                                                                                                                                                                                                                                                                                                                                                                                                                                                                                                                                                                                                                                                                         | h only an Improvement                                        | Permit 50                                                   | -1409                            |
|---------------------------------------------------------------------------------------------------------------------------------------------------------------------------------------------------------------------------|-------------------------------------------------------------------------------------------------------------------------------------------------------------------------------------------------------------------------------------------------------------------------------------------------------------------------------------------------------------------------------------------------------------------------------------------------------------------------------------------------------------------------------------------------------------------------------------------------------------------------------------------------------------------------------------------------------------------------------------------------------------------------------------------------------------------------------------------------------------------------------------------------------------------------------------------------------------------------------------------------------------------------------------------------------------------------------------------------------------------------------------------------------------------------------------------------------------------------------------------------------------------------------------------------------------------------------------------------------------------------------------------------------------------------------------------------------------------------------------------------------------------------------------------------------------------------------------------------------------------------------------------------------------------------------------------------------------------------------------------------------------------------------------------------------------------------------------------------------------------------------------------------------------------------------------------------------------------------------------------------------------------------------------------------------------------------------------------------------------------------------|--------------------------------------------------------------|-------------------------------------------------------------|----------------------------------|
| ISSUED TO: Ricky & Nicholas W:                                                                                                                                                                                            | TIFE SURDIVISION                                                                                                                                                                                                                                                                                                                                                                                                                                                                                                                                                                                                                                                                                                                                                                                                                                                                                                                                                                                                                                                                                                                                                                                                                                                                                                                                                                                                                                                                                                                                                                                                                                                                                                                                                                                                                                                                                                                                                                                                                                                                                                              | 110N: Daniel                                                 | Quino Ln. (old S.                                           | tope (2.50)                      |
| NEW ☐ REPAIR ☐ EXPANSIO                                                                                                                                                                                                   | N 🗆                                                                                                                                                                                                                                                                                                                                                                                                                                                                                                                                                                                                                                                                                                                                                                                                                                                                                                                                                                                                                                                                                                                                                                                                                                                                                                                                                                                                                                                                                                                                                                                                                                                                                                                                                                                                                                                                                                                                                                                                                                                                                                                           | Site Improvements rea                                        | quired prior to Construction Author                         | ization legionesi                |
| Type of Structure: 332 14' × 70' 5                                                                                                                                                                                        | om 1+ (a)                                                                                                                                                                                                                                                                                                                                                                                                                                                                                                                                                                                                                                                                                                                                                                                                                                                                                                                                                                                                                                                                                                                                                                                                                                                                                                                                                                                                                                                                                                                                                                                                                                                                                                                                                                                                                                                                                                                                                                                                                                                                                                                     | site improvements rec                                        | danca buot to construction Author                           | ization issuance:                |
| Proposed Wastewater System Type: 35% Red.                                                                                                                                                                                 | achien 5,5.                                                                                                                                                                                                                                                                                                                                                                                                                                                                                                                                                                                                                                                                                                                                                                                                                                                                                                                                                                                                                                                                                                                                                                                                                                                                                                                                                                                                                                                                                                                                                                                                                                                                                                                                                                                                                                                                                                                                                                                                                                                                                                                   |                                                              |                                                             |                                  |
| Projected Daily Flow: GPD                                                                                                                                                                                                 |                                                                                                                                                                                                                                                                                                                                                                                                                                                                                                                                                                                                                                                                                                                                                                                                                                                                                                                                                                                                                                                                                                                                                                                                                                                                                                                                                                                                                                                                                                                                                                                                                                                                                                                                                                                                                                                                                                                                                                                                                                                                                                                               |                                                              |                                                             |                                  |
| Number of bedrooms: 3 Number of Occup                                                                                                                                                                                     | ants: max                                                                                                                                                                                                                                                                                                                                                                                                                                                                                                                                                                                                                                                                                                                                                                                                                                                                                                                                                                                                                                                                                                                                                                                                                                                                                                                                                                                                                                                                                                                                                                                                                                                                                                                                                                                                                                                                                                                                                                                                                                                                                                                     |                                                              |                                                             |                                  |
| Basement ☐Yes ☐ No ☐ May be requi                                                                                                                                                                                         |                                                                                                                                                                                                                                                                                                                                                                                                                                                                                                                                                                                                                                                                                                                                                                                                                                                                                                                                                                                                                                                                                                                                                                                                                                                                                                                                                                                                                                                                                                                                                                                                                                                                                                                                                                                                                                                                                                                                                                                                                                                                                                                               |                                                              |                                                             |                                  |
|                                                                                                                                                                                                                           | red based on final location and eleval  Well Distance from well                                                                                                                                                                                                                                                                                                                                                                                                                                                                                                                                                                                                                                                                                                                                                                                                                                                                                                                                                                                                                                                                                                                                                                                                                                                                                                                                                                                                                                                                                                                                                                                                                                                                                                                                                                                                                                                                                                                                                                                                                                                               | tions of facilities                                          | 5                                                           |                                  |
| Permit conditions:                                                                                                                                                                                                        | - Mell Distance Itolii Mell -                                                                                                                                                                                                                                                                                                                                                                                                                                                                                                                                                                                                                                                                                                                                                                                                                                                                                                                                                                                                                                                                                                                                                                                                                                                                                                                                                                                                                                                                                                                                                                                                                                                                                                                                                                                                                                                                                                                                                                                                                                                                                                 |                                                              | Permit valid for:                                           | Five years                       |
|                                                                                                                                                                                                                           |                                                                                                                                                                                                                                                                                                                                                                                                                                                                                                                                                                                                                                                                                                                                                                                                                                                                                                                                                                                                                                                                                                                                                                                                                                                                                                                                                                                                                                                                                                                                                                                                                                                                                                                                                                                                                                                                                                                                                                                                                                                                                                                               |                                                              |                                                             | ☐ No expiration                  |
| · January States                                                                                                                                                                                                          | And recommended to a contract the property of the contract of |                                                              |                                                             |                                  |
| Authorized State Agent::                                                                                                                                                                                                  | Can Matte Date:                                                                                                                                                                                                                                                                                                                                                                                                                                                                                                                                                                                                                                                                                                                                                                                                                                                                                                                                                                                                                                                                                                                                                                                                                                                                                                                                                                                                                                                                                                                                                                                                                                                                                                                                                                                                                                                                                                                                                                                                                                                                                                               | 12/11/30                                                     | SEE ATTA                                                    | ACHED SITE SKETCH                |
| The issuance of this permit by the Health Department in no way guaran site is subject to revocation if the site plan, plat, or the intended use of the Laws and Rules for Sewage Treatment and Disposal and to conditions | langes. The Improvement Permit shall not be a                                                                                                                                                                                                                                                                                                                                                                                                                                                                                                                                                                                                                                                                                                                                                                                                                                                                                                                                                                                                                                                                                                                                                                                                                                                                                                                                                                                                                                                                                                                                                                                                                                                                                                                                                                                                                                                                                                                                                                                                                                                                                 | holder is responsible for che<br>ffected by a change in owne | cking with appropriate governing bodies in                  | mosting their variation of This  |
|                                                                                                                                                                                                                           | Construction Aut                                                                                                                                                                                                                                                                                                                                                                                                                                                                                                                                                                                                                                                                                                                                                                                                                                                                                                                                                                                                                                                                                                                                                                                                                                                                                                                                                                                                                                                                                                                                                                                                                                                                                                                                                                                                                                                                                                                                                                                                                                                                                                              | horization                                                   |                                                             |                                  |
| v.                                                                                                                                                                                                                        | (Required for Building                                                                                                                                                                                                                                                                                                                                                                                                                                                                                                                                                                                                                                                                                                                                                                                                                                                                                                                                                                                                                                                                                                                                                                                                                                                                                                                                                                                                                                                                                                                                                                                                                                                                                                                                                                                                                                                                                                                                                                                                                                                                                                        | ng Permit)                                                   |                                                             |                                  |
| The construction and installation requirements of Rules .1950, .1952, .19 with the attached system layout.                                                                                                                | 54, .1955, .1956, .1957, .1958. and .1959 are                                                                                                                                                                                                                                                                                                                                                                                                                                                                                                                                                                                                                                                                                                                                                                                                                                                                                                                                                                                                                                                                                                                                                                                                                                                                                                                                                                                                                                                                                                                                                                                                                                                                                                                                                                                                                                                                                                                                                                                                                                                                                 | incorporated by references                                   | into this permit and shall be met. Systems                  | shall be installed in accordance |
| Facility Type: 332 1414 401 Swart (2) Basement?  Yes  No Basement Fixth Type of Wastewater System**  3590 (See note below, if applicable   1)                                                                             | New 🗆 Expansi                                                                                                                                                                                                                                                                                                                                                                                                                                                                                                                                                                                                                                                                                                                                                                                                                                                                                                                                                                                                                                                                                                                                                                                                                                                                                                                                                                                                                                                                                                                                                                                                                                                                                                                                                                                                                                                                                                                                                                                                                                                                                                                 | on $\square$ Repair                                          | el Quian La Colo  Covest Peop  (Initial) Wastewater Flow: _ |                                  |
|                                                                                                                                                                                                                           | 25% red. 575.                                                                                                                                                                                                                                                                                                                                                                                                                                                                                                                                                                                                                                                                                                                                                                                                                                                                                                                                                                                                                                                                                                                                                                                                                                                                                                                                                                                                                                                                                                                                                                                                                                                                                                                                                                                                                                                                                                                                                                                                                                                                                                                 | (Renair)                                                     |                                                             |                                  |
| Installation Requirements/Conditions                                                                                                                                                                                      | Number of trenches3                                                                                                                                                                                                                                                                                                                                                                                                                                                                                                                                                                                                                                                                                                                                                                                                                                                                                                                                                                                                                                                                                                                                                                                                                                                                                                                                                                                                                                                                                                                                                                                                                                                                                                                                                                                                                                                                                                                                                                                                                                                                                                           | -( )                                                         |                                                             |                                  |
| Septic Tank Size 1000 gallons                                                                                                                                                                                             | Exact length of each trench                                                                                                                                                                                                                                                                                                                                                                                                                                                                                                                                                                                                                                                                                                                                                                                                                                                                                                                                                                                                                                                                                                                                                                                                                                                                                                                                                                                                                                                                                                                                                                                                                                                                                                                                                                                                                                                                                                                                                                                                                                                                                                   | 30 feet                                                      | Trench Spacing:                                             | Feet on Center                   |
| Pump Tank Size gallons                                                                                                                                                                                                    | Trenches shall be installed on cor                                                                                                                                                                                                                                                                                                                                                                                                                                                                                                                                                                                                                                                                                                                                                                                                                                                                                                                                                                                                                                                                                                                                                                                                                                                                                                                                                                                                                                                                                                                                                                                                                                                                                                                                                                                                                                                                                                                                                                                                                                                                                            |                                                              |                                                             | iches                            |
|                                                                                                                                                                                                                           | Maximum Trench Depth of:                                                                                                                                                                                                                                                                                                                                                                                                                                                                                                                                                                                                                                                                                                                                                                                                                                                                                                                                                                                                                                                                                                                                                                                                                                                                                                                                                                                                                                                                                                                                                                                                                                                                                                                                                                                                                                                                                                                                                                                                                                                                                                      | 18 inches                                                    | (Maximum soil cover shall no                                |                                  |
|                                                                                                                                                                                                                           | (Trench bottoms shall be level to                                                                                                                                                                                                                                                                                                                                                                                                                                                                                                                                                                                                                                                                                                                                                                                                                                                                                                                                                                                                                                                                                                                                                                                                                                                                                                                                                                                                                                                                                                                                                                                                                                                                                                                                                                                                                                                                                                                                                                                                                                                                                             |                                                              | 36" above the trench botto                                  |                                  |
|                                                                                                                                                                                                                           | in all directions)                                                                                                                                                                                                                                                                                                                                                                                                                                                                                                                                                                                                                                                                                                                                                                                                                                                                                                                                                                                                                                                                                                                                                                                                                                                                                                                                                                                                                                                                                                                                                                                                                                                                                                                                                                                                                                                                                                                                                                                                                                                                                                            |                                                              | Visit Service of Server Heart Pro-                          | ,                                |
| Pump Requirements:ft. TDH vs                                                                                                                                                                                              | GPM                                                                                                                                                                                                                                                                                                                                                                                                                                                                                                                                                                                                                                                                                                                                                                                                                                                                                                                                                                                                                                                                                                                                                                                                                                                                                                                                                                                                                                                                                                                                                                                                                                                                                                                                                                                                                                                                                                                                                                                                                                                                                                                           |                                                              |                                                             | inches below pipe                |
| G                                                                                                                                                                                                                         |                                                                                                                                                                                                                                                                                                                                                                                                                                                                                                                                                                                                                                                                                                                                                                                                                                                                                                                                                                                                                                                                                                                                                                                                                                                                                                                                                                                                                                                                                                                                                                                                                                                                                                                                                                                                                                                                                                                                                                                                                                                                                                                               |                                                              | Aggregate Depth:                                            | inches above pipe                |
| Conditions: 0 5-30x Reg. on co                                                                                                                                                                                            | intour eq-dist                                                                                                                                                                                                                                                                                                                                                                                                                                                                                                                                                                                                                                                                                                                                                                                                                                                                                                                                                                                                                                                                                                                                                                                                                                                                                                                                                                                                                                                                                                                                                                                                                                                                                                                                                                                                                                                                                                                                                                                                                                                                                                                | 1.67                                                         |                                                             | inches total                     |
| Conditions: (1) D-Box Reg. Con co                                                                                                                                                                                         | yo off any pro                                                                                                                                                                                                                                                                                                                                                                                                                                                                                                                                                                                                                                                                                                                                                                                                                                                                                                                                                                                                                                                                                                                                                                                                                                                                                                                                                                                                                                                                                                                                                                                                                                                                                                                                                                                                                                                                                                                                                                                                                                                                                                                | occess de                                                    | ills                                                        | menos total                      |
| VATER LINES (INCLUDING IRRIGATION) MUST BI<br>IO UTILITIES ALLOWED IN INITIAL OR REPAIR DR                                                                                                                                | E 10FT. FROM ANY PART OF SEI                                                                                                                                                                                                                                                                                                                                                                                                                                                                                                                                                                                                                                                                                                                                                                                                                                                                                                                                                                                                                                                                                                                                                                                                                                                                                                                                                                                                                                                                                                                                                                                                                                                                                                                                                                                                                                                                                                                                                                                                                                                                                                  | PTIC SYSTEM OR R                                             | EPAIR AREA.                                                 |                                  |
|                                                                                                                                                                                                                           |                                                                                                                                                                                                                                                                                                                                                                                                                                                                                                                                                                                                                                                                                                                                                                                                                                                                                                                                                                                                                                                                                                                                                                                                                                                                                                                                                                                                                                                                                                                                                                                                                                                                                                                                                                                                                                                                                                                                                                                                                                                                                                                               |                                                              |                                                             |                                  |
| *If applicable: I understand the system type specified                                                                                                                                                                    | is different from the type specified                                                                                                                                                                                                                                                                                                                                                                                                                                                                                                                                                                                                                                                                                                                                                                                                                                                                                                                                                                                                                                                                                                                                                                                                                                                                                                                                                                                                                                                                                                                                                                                                                                                                                                                                                                                                                                                                                                                                                                                                                                                                                          | on the application.                                          | I accept the specifications of th                           | is permit.                       |
| Owner/Legal Representative Signature:                                                                                                                                                                                     |                                                                                                                                                                                                                                                                                                                                                                                                                                                                                                                                                                                                                                                                                                                                                                                                                                                                                                                                                                                                                                                                                                                                                                                                                                                                                                                                                                                                                                                                                                                                                                                                                                                                                                                                                                                                                                                                                                                                                                                                                                                                                                                               | <u> </u>                                                     | Date:                                                       |                                  |
| his Construction Authorization is subject to revocation if the site plan, pla                                                                                                                                             | it, or the intended use changes. The Construction                                                                                                                                                                                                                                                                                                                                                                                                                                                                                                                                                                                                                                                                                                                                                                                                                                                                                                                                                                                                                                                                                                                                                                                                                                                                                                                                                                                                                                                                                                                                                                                                                                                                                                                                                                                                                                                                                                                                                                                                                                                                             | on Authorization shall not be                                | transferred when there is a change in own                   | nership of the site. This        |
| onstruction Authorization is subject to compliance with the provisions of t                                                                                                                                               | he Laws and Rules for Sewage Treatment and                                                                                                                                                                                                                                                                                                                                                                                                                                                                                                                                                                                                                                                                                                                                                                                                                                                                                                                                                                                                                                                                                                                                                                                                                                                                                                                                                                                                                                                                                                                                                                                                                                                                                                                                                                                                                                                                                                                                                                                                                                                                                    | Disposal and to the condition                                |                                                             | TTACHED SITE SKETCH              |
|                                                                                                                                                                                                                           |                                                                                                                                                                                                                                                                                                                                                                                                                                                                                                                                                                                                                                                                                                                                                                                                                                                                                                                                                                                                                                                                                                                                                                                                                                                                                                                                                                                                                                                                                                                                                                                                                                                                                                                                                                                                                                                                                                                                                                                                                                                                                                                               |                                                              | 21.1                                                        |                                  |
| uthorized State Agent:                                                                                                                                                                                                    | a Cuent                                                                                                                                                                                                                                                                                                                                                                                                                                                                                                                                                                                                                                                                                                                                                                                                                                                                                                                                                                                                                                                                                                                                                                                                                                                                                                                                                                                                                                                                                                                                                                                                                                                                                                                                                                                                                                                                                                                                                                                                                                                                                                                       | Date: _                                                      | 12/11/2017                                                  |                                  |
| ANDREW CURA                                                                                                                                                                                                               | Construction Authoriza                                                                                                                                                                                                                                                                                                                                                                                                                                                                                                                                                                                                                                                                                                                                                                                                                                                                                                                                                                                                                                                                                                                                                                                                                                                                                                                                                                                                                                                                                                                                                                                                                                                                                                                                                                                                                                                                                                                                                                                                                                                                                                        | ation Expiration Da                                          |                                                             |                                  |