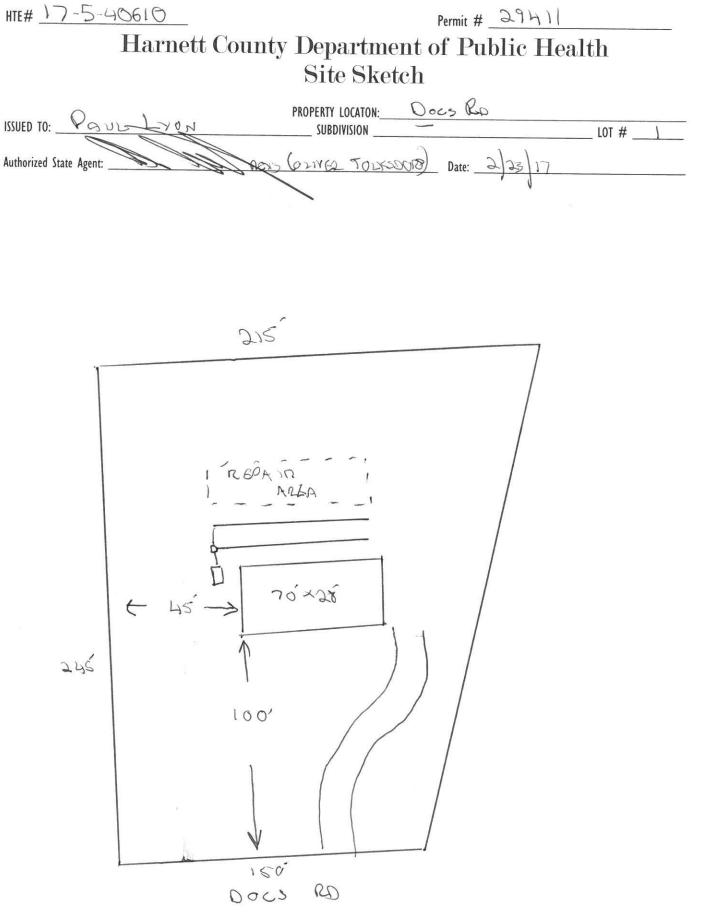

## Improvement Permit

| A building permit cannot be issued wi                                                                                  | th only an Improvement Pe | ſmit                            |                   |
|------------------------------------------------------------------------------------------------------------------------|---------------------------|---------------------------------|-------------------|
| PROPERTY LOCI                                                                                                          | ATION: Docs (             |                                 |                   |
| ISSUED TO: POUL LYON SUBDIVISION                                                                                       |                           |                                 | LOT # 🖌           |
| NEW X REPAIR E EXPANSION TYpe of Structure: MAN, HOME (28×70)                                                          | Site Improvements require | ed prior to Construction Author |                   |
| Proposed Wastewater System Type: 25%. REDUCTION STOREM                                                                 | 3 <del></del>             |                                 |                   |
| Projected Daily Flow: GPD                                                                                              |                           |                                 |                   |
| Number of bedrooms: Number of Occupants: max                                                                           |                           |                                 |                   |
| Basement $\Box$ Yes No<br>Pump Required: $\Box$ Yes $\Box$ No $\Box$ May be required based on final location and elev. |                           |                                 |                   |
| Pump Required: I'Yes Ko I May be required based on final location and elev-                                            | ations of facilities      |                                 |                   |
| Type of Water Supply:  Community Rublic  Well Distance from well                                                       |                           | Permit valid for:               | Five years        |
| Permit conditions:                                                                                                     |                           |                                 | No expiration     |
| ff and                                                                                                                 |                           |                                 |                   |
| Authorized State Agent:: Queres Date:                                                                                  | 2/23/17                   | SEE ATT                         | ACHED SITE SKETCH |

# WATER LINES (INCLUDING IRRIGATION) MUST BE 10FT. FROM ANY PART OF SEPTIC SYSTEM OR REPAIR AREA. NO UTILITIES ALLOWED IN INITIAL OR REPAIR DRAIN FIELD AREA.

| **If applicable: I understand the system type specified is different from the type specified on the application. I accept the specific                                                                                                                                                                                                                                                                                                                                                                                                                                                                                                                                                                                                                                                                                                                                                                                        | rations of this permit.                 |
|-------------------------------------------------------------------------------------------------------------------------------------------------------------------------------------------------------------------------------------------------------------------------------------------------------------------------------------------------------------------------------------------------------------------------------------------------------------------------------------------------------------------------------------------------------------------------------------------------------------------------------------------------------------------------------------------------------------------------------------------------------------------------------------------------------------------------------------------------------------------------------------------------------------------------------|-----------------------------------------|
| Owner/Legal Representative Signature: Date:                                                                                                                                                                                                                                                                                                                                                                                                                                                                                                                                                                                                                                                                                                                                                                                                                                                                                   |                                         |
| This Construction Authorization is subject to revocation-if the site plan, plat, or the intended use changes. The Construction Authorization shall not be transferred when there is a                                                                                                                                                                                                                                                                                                                                                                                                                                                                                                                                                                                                                                                                                                                                         | a change in ownership of the site. This |
| Construction Authorization is subject to compliance with the provisions of the Laws and Rules for Sewage Treatment and Disposal and to the conditions of this permit.                                                                                                                                                                                                                                                                                                                                                                                                                                                                                                                                                                                                                                                                                                                                                         | SEE ATTACHED SITE SKETCH                |
| Authorized State Agent: Date: |                                         |