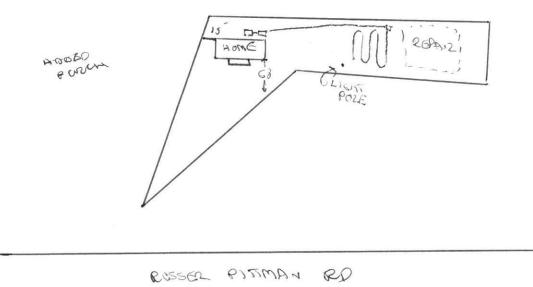

| A                                                                                                          | building permit cannot be issued with only an Improvemen               |                                                                                 |  |  |  |  |
|------------------------------------------------------------------------------------------------------------|------------------------------------------------------------------------|---------------------------------------------------------------------------------|--|--|--|--|
| Y                                                                                                          | PROPERTY LOCATION: ROSSER                                              |                                                                                 |  |  |  |  |
| ISSUED TO: KRISTI WILKIE                                                                                   | SUBDIVISION                                                            | LOT # <u>AA</u>                                                                 |  |  |  |  |
| IEW X REPAIR EXPANSION Site Improvements required prior to Construction Authorization Issuance:            |                                                                        |                                                                                 |  |  |  |  |
| Type of Structure: MAN. HOME (28)                                                                          |                                                                        |                                                                                 |  |  |  |  |
| Proposed Wastewater System Type: Pume To 25                                                                | TI KEDVETION SISTEM                                                    |                                                                                 |  |  |  |  |
| Projected Daily Flow: 3.00 GPD                                                                             | 2                                                                      |                                                                                 |  |  |  |  |
| Number of bedrooms: Number of Occup                                                                        | ants: <u> </u>                                                         |                                                                                 |  |  |  |  |
| Basement 🗆 Yes 🖡 No                                                                                        |                                                                        |                                                                                 |  |  |  |  |
| Pump Required: AYes 🛛 No 🖓 May be requi                                                                    | red based on final location and elevations of facilities               |                                                                                 |  |  |  |  |
|                                                                                                            | $\square$ Well Distance from well $\_100$ feet                         | Permit valid for: 📉 Five years                                                  |  |  |  |  |
| Permit conditions:                                                                                         |                                                                        | No expiration                                                                   |  |  |  |  |
| della more                                                                                                 |                                                                        |                                                                                 |  |  |  |  |
| the file                                                                                                   |                                                                        |                                                                                 |  |  |  |  |
| Authorized State Agent:                                                                                    | Date: 5 9 16                                                           | SEE ATTACHED SITE SKETCH                                                        |  |  |  |  |
| site is subject to reversion if the site alan alat an the intended and                                     |                                                                        | ecking with appropriate governing bodies in meeting their requirements. This    |  |  |  |  |
| the Laws and Rules for Sewage Treatment and Disposal and to condition                                      | anges. The Improvement Permit shall not be affected by a change in own | ership of the site. This permit is subject to compliance with the provisions of |  |  |  |  |
| and and and to sendle more proposal and thomas                                                             | 9/2/14                                                                 |                                                                                 |  |  |  |  |
|                                                                                                            |                                                                        |                                                                                 |  |  |  |  |
|                                                                                                            | Construction Authorization                                             |                                                                                 |  |  |  |  |
|                                                                                                            | (Required for Building Permit)                                         |                                                                                 |  |  |  |  |
| The construction and installation requirements of Rules .1950, .1952, .19 with the attached system layout. |                                                                        | into this permit and shall be met. Systems shall be installed in accordance     |  |  |  |  |
|                                                                                                            | $\bigcirc$                                                             | 0                                                                               |  |  |  |  |
| ISSUED TO: KRISS, WILKIE                                                                                   | PROPERTY LOCATION: $\mathcal{R}_{\alpha}$                              |                                                                                 |  |  |  |  |
|                                                                                                            | SUBDIVISION                                                            | LOT # JA                                                                        |  |  |  |  |
| Facility Type: MAN HOME (28×68)                                                                            | New 🛛 Expansion 🗆 Repair                                               |                                                                                 |  |  |  |  |
|                                                                                                            |                                                                        |                                                                                 |  |  |  |  |
| Basement? □ Yes ▷ No Basement Fixth<br>Type of Wastewater System** _ PU me To                              | 25% REPUESIUN SYS                                                      | (Initial) Wastewater Flow: $360$ GPD                                            |  |  |  |  |
| (San note below if applicable [])                                                                          |                                                                        |                                                                                 |  |  |  |  |
| Pume                                                                                                       | T= 25% CGO (Repair)                                                    |                                                                                 |  |  |  |  |
| Installation Requirements/Conditions                                                                       | Number of trenches                                                     | 0                                                                               |  |  |  |  |
| Septic Tank Size 1000 gallons                                                                              | Exact length of each trench $200$ feet                                 | Trench Spacing: Feet on Center                                                  |  |  |  |  |
| Pump Tank Size <u>1000</u> gallons                                                                         | Trenches shall be installed on contour at a                            | Soil Cover: S-DD inches                                                         |  |  |  |  |
|                                                                                                            | Maximum Trench Depth of: <u>9-24</u> inches                            | (Maximum soil cover shall not exceed                                            |  |  |  |  |
|                                                                                                            | (Trench bottoms shall be level to $+/-1/4$ "                           | 36" above the trench bottom)                                                    |  |  |  |  |
|                                                                                                            | in all directions)                                                     | so above the trench bottom                                                      |  |  |  |  |
| Pump Requirements:ft. TDH vs                                                                               |                                                                        |                                                                                 |  |  |  |  |
| rump kequitementsit. TDH vs                                                                                | Grn                                                                    | inches below pipe                                                               |  |  |  |  |
| C                                                                                                          |                                                                        | Aggregate Depth: inches above pipe                                              |  |  |  |  |
| Conditions:                                                                                                |                                                                        | inches total                                                                    |  |  |  |  |
|                                                                                                            |                                                                        |                                                                                 |  |  |  |  |
| WATER LINES (INCLUDING IRRIGATION) MUST B                                                                  | E 10FT. FROM ANY PART OF SEPTIC SYSTEM OR I                            | REPAIR AREA.                                                                    |  |  |  |  |
| NO UTILITIES ALLOWED IN INITIAL OR REPAIR DI                                                               | AIN FIELD AREA                                                         |                                                                                 |  |  |  |  |
|                                                                                                            |                                                                        |                                                                                 |  |  |  |  |
| **It applicable: / understand the system type specified                                                    | is different from the type specified on the application.               | I accept the specifications of this permit.                                     |  |  |  |  |