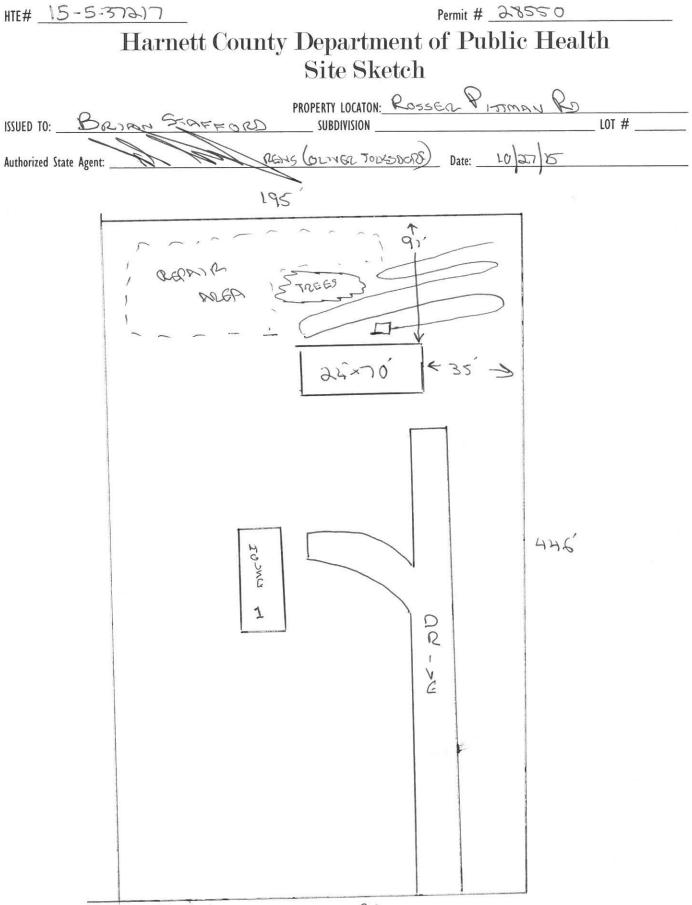

## Improvement Permit

| A building permit cannot be issued wi                                                                                                                                                                                        | ith only an Improvement Permit<br>ATION: ROSSEN UTMAN RD |                   |  |  |
|------------------------------------------------------------------------------------------------------------------------------------------------------------------------------------------------------------------------------|----------------------------------------------------------|-------------------|--|--|
| ISSUED TO: BRIAN STAFFORD SUBDIVISION                                                                                                                                                                                        |                                                          | LOT #             |  |  |
| NEW A REPAIR E EXPANSION D<br>Type of Structure: Man, Home (24, 270)                                                                                                                                                         | Site Improvements required prior to Construction Authori | zation Issuance:  |  |  |
| Proposed Wastewater System Type: 25% REDUCTION SYSTEM                                                                                                                                                                        |                                                          |                   |  |  |
| Projected Daily Flow: <u>360</u> GPD<br>Number of bedrooms: <u>3</u> Number of Occupants: <u>6</u> max                                                                                                                       |                                                          |                   |  |  |
|                                                                                                                                                                                                                              |                                                          |                   |  |  |
| Basement 🗆 Yes 🔀 No                                                                                                                                                                                                          |                                                          |                   |  |  |
| Pump Required: 🗆 Yes 🛛 📉 No 🛛 🗆 May be required based on final location and elev                                                                                                                                             | rations of facilities                                    |                   |  |  |
| Type of Water Supply: 🗆 Community 🛛 Public 🗆 Well Distance from well 🔄                                                                                                                                                       | 100 feet Permit valid for:                               | KFive years       |  |  |
| Permit conditions:                                                                                                                                                                                                           |                                                          | □ No expiration   |  |  |
| 11                                                                                                                                                                                                                           |                                                          |                   |  |  |
|                                                                                                                                                                                                                              |                                                          |                   |  |  |
| Authorized State Agent::QGHS Date:                                                                                                                                                                                           | 1027 15 SEE ATTA                                         | ACHED SITE SKETCH |  |  |
| The issuance of this permit by the Health Department in no way guarantees the issuance of other permits. The permit holder is responsible for checking with appropriate governing bodies in meeting their requirements. This |                                                          |                   |  |  |

| ISSUED TO: BRIAN STAFFORD                                          | PROPERTY LOCATION:                           | SSER PITIMAN RD                                                        |
|--------------------------------------------------------------------|----------------------------------------------|------------------------------------------------------------------------|
|                                                                    | SUBDIVISION                                  | LOT #                                                                  |
| Facility Type: Man. Home (24127                                    | 🕑 🛛 🖾 New 🗆 Expansion 🗆 Repair               |                                                                        |
| Basement? □ Yes □ No Basement Fixtu<br>Type of Wastewater System** | ires? 🗆 Yes 🛛 🙀 No 🧹                         |                                                                        |
| Type of Wastewater System**                                        | EDVERIUN DYSTEM                              | (Initial) Wastewater Flow: <u>340</u> GPD                              |
| (See note below, if applicable 🗆)                                  |                                              |                                                                        |
| 25%                                                                | RED, SVS . (Repair)                          |                                                                        |
| Installation Requirements/Conditions                               | Number of trenches                           | A                                                                      |
| Septic Tank Size <u>1000</u> gallons                               | Exact length of each trench 270 feet         | Trench Spacing: <u>9</u> Feet on Center<br>Soil Cover: <u>6</u> inches |
| Pump Tank Size gallons                                             | Trenches shall be installed on contour at a  | Soil Cover: <u>6</u> inches                                            |
|                                                                    | Maximum Trench Depth of: inches              | (Maximum soil cover shall not exceed                                   |
|                                                                    | (Trench bottoms shall be level to $+/-1/4$ " | 36" above the trench bottom)                                           |
|                                                                    | in all directions)                           |                                                                        |
| Pump Requirements:ft. TDH vs                                       | GPM                                          | inches below pipe                                                      |
|                                                                    |                                              | Aggregate Depth: inches above pipe                                     |
| Conditions:                                                        |                                              | inches total                                                           |

| Owner/Legal Representative Signature:                                                                                          | Date:                                          |                                       |  |
|--------------------------------------------------------------------------------------------------------------------------------|------------------------------------------------|---------------------------------------|--|
| This Construction Authorization is subject to revocation if the site plan, plat, or the intended use changes. The Construction |                                                | change in ownership of the site. This |  |
| Construction Authorization is subject to compliance with the provisions of the Laws and Rules for Sewage Treatment and         | Disposal and to the conditions of this permit. | SEE ATTACHED SITE SKETCH              |  |
| Authorized State Agent:Construction Authoriz                                                                                   | Date: レクマカン<br>cation Expiration Date: レンマフィ   | 20                                    |  |
|                                                                                                                                |                                                |                                       |  |