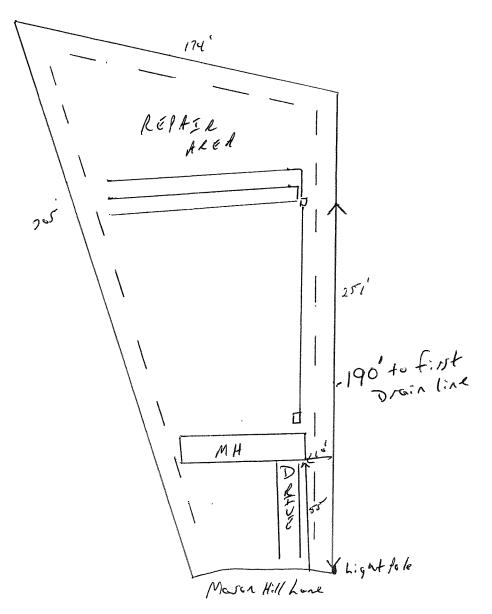

## Harnett County Department of Public Health

28409

Improvement Permit

| A                                                                                                                                                                                                                                                           | building permit cannot be issued with                                                           | n only an Improvement           | Permit                                 |                                                      |
|-------------------------------------------------------------------------------------------------------------------------------------------------------------------------------------------------------------------------------------------------------------|-------------------------------------------------------------------------------------------------|---------------------------------|----------------------------------------|------------------------------------------------------|
| ISSUED TO: Son-Lee Builder                                                                                                                                                                                                                                  | PROPERTY LOCAT                                                                                  | Marco Hil                       | ings Ka                                | LOT # 13                                             |
| NEW IN REPAIR I , EXPANSION                                                                                                                                                                                                                                 |                                                                                                 |                                 | uired prior to Construction Aut        |                                                      |
| Type of Structure: MH 14476                                                                                                                                                                                                                                 |                                                                                                 |                                 |                                        |                                                      |
| Proposed Wastewater System Type: 2575 Laduct                                                                                                                                                                                                                | infyster_                                                                                       |                                 |                                        |                                                      |
| Projected Daily Flow: <u>360</u> GPD                                                                                                                                                                                                                        |                                                                                                 |                                 |                                        | n niemestalain energe o er stald genne mei enni '''' |
| Number of bedrooms: <u>3</u> Number of Occup.<br>Basement □Yes ☑No                                                                                                                                                                                          | ants: <u>6</u> max                                                                              |                                 |                                        |                                                      |
|                                                                                                                                                                                                                                                             | red based on final location and eleva                                                           | tions of facilities             |                                        |                                                      |
| Type of Water Supply: Community Public Permit conditions:                                                                                                                                                                                                   |                                                                                                 |                                 | Permit valid for:                      | ■ Five years □ No expiration                         |
|                                                                                                                                                                                                                                                             |                                                                                                 | 1 1                             |                                        |                                                      |
| Authorized State Agent::<br>The issuance of this permit by the Health Department in no way guaran<br>site is subject to revocation if the site plan, plat, or the intended use ch<br>the Laws and Rules for Sewage Treatment and Disposal and to conditions | tees the issuance of other permits. The permit<br>hanges. The Improvement Permit shall not be a | holder is responsible for che   | cking with appropriate governing bodie |                                                      |
|                                                                                                                                                                                                                                                             | Construction Aut<br>(Required for Buildi                                                        |                                 |                                        |                                                      |
| The construction and installation requirements of Rules .1950, .1952, .19 with the attached system layout.                                                                                                                                                  |                                                                                                 |                                 |                                        |                                                      |
| ISSUED TO: Sanchee Builders                                                                                                                                                                                                                                 | PROPERTY                                                                                        | LOCATION: <u>Coo</u>            | 1 Springs Rd.                          | 10T # 1 P                                            |
| Facility Type: <u>M H</u>                                                                                                                                                                                                                                   |                                                                                                 | IN <u><u></u>lason</u>          | 7.11                                   | <u>گ/</u> # LOT #                                    |
|                                                                                                                                                                                                                                                             | 🗹 New 🗆 Expansi<br>ures? 🗆 Yes 🗆 No                                                             | ion 🗆 Repair                    |                                        |                                                      |
| Type of Wastewater System** <u>257, Led u</u>                                                                                                                                                                                                               |                                                                                                 |                                 | (Initial) Wastewater Flo               | v: 360 GPD                                           |
| (See note below, if applicable $\Box$ )                                                                                                                                                                                                                     | <u>crad synce</u>                                                                               |                                 | (initial) wastewater riot              | •. <u>-</u> UD                                       |
|                                                                                                                                                                                                                                                             | tion Surten                                                                                     | (Renair)                        |                                        |                                                      |
| Installation Requirements/Conditions                                                                                                                                                                                                                        | Number of trenches 3                                                                            | _(•F)                           |                                        |                                                      |
| Septic Tank Size /000 gallons                                                                                                                                                                                                                               | Exact length of each trench                                                                     | 100 feet                        | Trench Spacing: <u>7</u>               | Feet on Center                                       |
| Pump Tank Size gallons                                                                                                                                                                                                                                      | Trenches shall be installed on co                                                               |                                 | Soil Cover: <u>6</u>                   |                                                      |
|                                                                                                                                                                                                                                                             | Maximum Trench Depth of:                                                                        | <u>18</u> inches                | (Maximum soil cover sha                | ll not exceed                                        |
|                                                                                                                                                                                                                                                             | (Trench bottoms shall be level to                                                               | o +/-1/4"                       | 36" above the trench b                 | oottom)                                              |
|                                                                                                                                                                                                                                                             | in all directions)                                                                              |                                 |                                        |                                                      |
| Pump Requirements:ft. TDH vs                                                                                                                                                                                                                                | _ GPM                                                                                           |                                 |                                        | inches below pipe                                    |
| Conditions: Run Drainliner o                                                                                                                                                                                                                                | n Contour tNo                                                                                   | DEEPER                          | Aggregate Depth:                       | inches above pipe<br>inches total                    |
| Than 10 inches                                                                                                                                                                                                                                              |                                                                                                 |                                 |                                        |                                                      |
| WATER LINES (INCLUDING IRRIGATION) MUST B<br>NO UTILITIES ALLOWED IN INITIAL OR REPAIR D                                                                                                                                                                    |                                                                                                 | EPTIC SYSTEM OR R               | EPAIR AREA.                            |                                                      |
| **If applicable: / understand the system type specified                                                                                                                                                                                                     | is different from the type specifie                                                             | ed on the application.          | I accept the specifications of         | of this permit.                                      |
| Owner/Legal Representative Signature:                                                                                                                                                                                                                       |                                                                                                 |                                 | Date:                                  |                                                      |
| This Construction Authorization is subject to revocation if the site plan, p                                                                                                                                                                                |                                                                                                 |                                 |                                        |                                                      |
| Construction Authorization is subject to compliance with the provisions of                                                                                                                                                                                  | the Laws and Rules for Sewage Treatment and                                                     | I Disposal and to the condition | ons of this permit. 3                  | E ATTACHED SITE SKETCH                               |
| Authorized State Agents                                                                                                                                                                                                                                     | Luci REHS                                                                                       | Date:                           |                                        |                                                      |
|                                                                                                                                                                                                                                                             | Construction Authori                                                                            | zation Expiration D             | ate: 6/25/202                          | <u> </u>                                             |