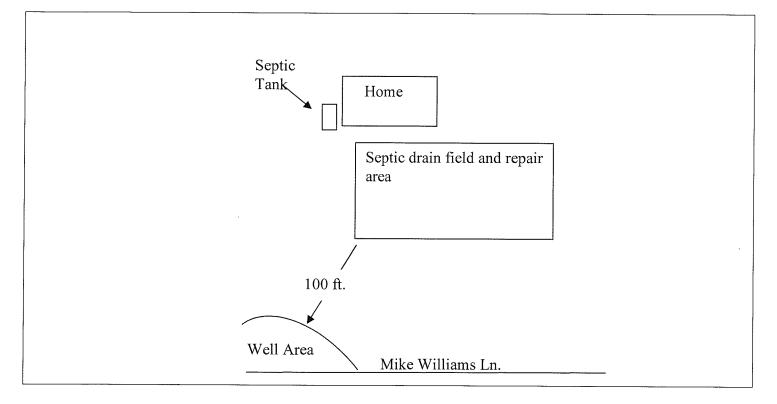

## Well Construction Sketch

## HARNETT DEPARTMENT OF PUBLIC HEALTH PERMIT TO CONSTRUCT A DRINKING WATER SUPPLY WELL

| PIN #: Parcel #:                                                                                                                                                                                                                                                                                                                                                                                                   | Application #:15-5-35661R                                                              | Subdivision:                           | Lot #:                                                |
|--------------------------------------------------------------------------------------------------------------------------------------------------------------------------------------------------------------------------------------------------------------------------------------------------------------------------------------------------------------------------------------------------------------------|----------------------------------------------------------------------------------------|----------------------------------------|-------------------------------------------------------|
| Applicant Name: James Stahl<br>Address: 875 Mike Williams Rd                                                                                                                                                                                                                                                                                                                                                       |                                                                                        |                                        |                                                       |
| Type of Facility Served by Well: <u>SFD</u>                                                                                                                                                                                                                                                                                                                                                                        |                                                                                        |                                        |                                                       |
| Sewage System: 25 % reduction system                                                                                                                                                                                                                                                                                                                                                                               |                                                                                        |                                        |                                                       |
| Permit Conditions: Well to be drilled in Well Area                                                                                                                                                                                                                                                                                                                                                                 |                                                                                        |                                        |                                                       |
| <ul> <li>General Permit Conditions:</li> <li>Drinking water supply well construction must meet 15A NCAC 02C.100 rules</li> <li>The permitted drinking water supply well shall be located in accordance with the SITE PLAN</li> <li>ANY ALTERATION of the site of the site (including location of structures and appurtenance) or modification in use of the well, may subject this Permit to revocation</li> </ul> |                                                                                        |                                        |                                                       |
| Authorized State Agent Jugar Mining REHS Date 3 31 2015                                                                                                                                                                                                                                                                                                                                                            |                                                                                        |                                        |                                                       |
| Grouting Inspection Witnessed     Date       Grouting self-certified by driller     GW-1 provided?     Yes                                                                                                                                                                                                                                                                                                         |                                                                                        |                                        |                                                       |
| See attachment for construction sketch                                                                                                                                                                                                                                                                                                                                                                             |                                                                                        |                                        |                                                       |
| WELL CERTIFICATE OF COMPLETION                                                                                                                                                                                                                                                                                                                                                                                     |                                                                                        |                                        |                                                       |
| Date:   Application #:   Well Contractor:                                                                                                                                                                                                                                                                                                                                                                          |                                                                                        |                                        |                                                       |
| Applicant Name:<br>Address:<br>Directions to Site:                                                                                                                                                                                                                                                                                                                                                                 |                                                                                        |                                        |                                                       |
| Use of Well: D<br>Static Water Level:<br>Disinfection: Type A                                                                                                                                                                                                                                                                                                                                                      |                                                                                        | pth: Replacen<br>above surface. Yield: | nent Well? Yes No<br>gpm atft.                        |
| Water Zone (depth)           From         To           From         To           From         To                                                                                                                                                                                                                                                                                                                   | CasingFrom ToDiameter: MaterialFrom ToDiameter: MaterialFrom ToDiameter: Material      | : Thickness:                           | From To           Material: Method:           From To |
| Inspector: O                                                                                                                                                                                                                                                                                                                                                                                                       | n Hold Date: Release I                                                                 | Date:                                  |                                                       |
| Remarks:                                                                                                                                                                                                                                                                                                                                                                                                           |                                                                                        |                                        |                                                       |
| Well Head Information         Casing Height:                                                                                                                                                                                                                                                                                                                                                                       | e finished grade) Access Pound<br>Access Pound ID Tag: Sampling<br>No Well Head proper | ; Tap:                                 | ck:<br>Backflow Preventer:                            |
| Remarks:                                                                                                                                                                                                                                                                                                                                                                                                           |                                                                                        |                                        |                                                       |
| Authorized State Agent                                                                                                                                                                                                                                                                                                                                                                                             |                                                                                        | Date                                   |                                                       |