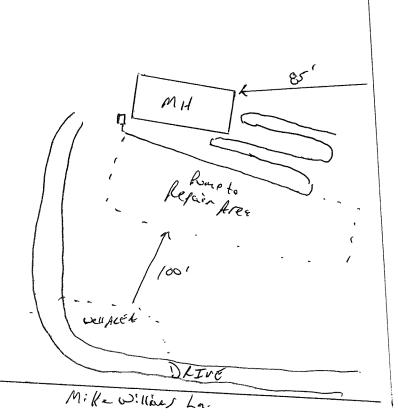

## Harnett County Department of Public Health Site Sketch

|                                       | PROPERTY LOCATON: Mike いけん | iams Rr.   |
|---------------------------------------|----------------------------|------------|
| ISSUED TO: Jones Stahl                | SUBDIVISION                | LOT #      |
|                                       | - 10°                      | 3/31/2015  |
| Authorized State Agent: Lung Wowin, K | Date: _                    | 3/3/ /2013 |