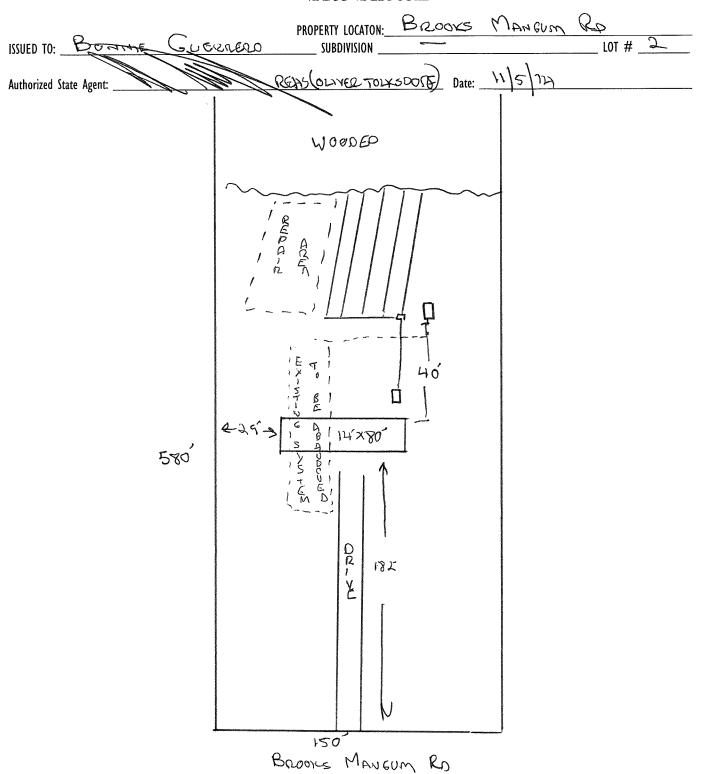

## Harnett County Department of Public Health

28158

Improvement Permit

A building permit cannot be issued with only an Improvement Permit

|                                                                                           | n                             | PROPERTY I                              | OCATION: BROSSE                   | 5 MANGUM RO                                   | i                                  |
|-------------------------------------------------------------------------------------------|-------------------------------|-----------------------------------------|-----------------------------------|-----------------------------------------------|------------------------------------|
| ISSUED TO: BONN                                                                           | E GUERRIE                     | SUBDIVISIO                              |                                   |                                               | LOT # 2                            |
| NEW  REPAIR □                                                                             |                               | N D $^{\sim}$                           |                                   | quired prior to Construction Author           | rization Issuance:                 |
| Type of Structure: $ \mathcal{M} \bowtie \mathcal{N} $ .                                  | HOWE CIT                      | 1, x80)                                 |                                   |                                               |                                    |
| Proposed Wastewater System Type:                                                          | 25% KER                       | DUCTIIN                                 |                                   |                                               |                                    |
| Projected Daily Flow: 360                                                                 | v. s                          |                                         |                                   |                                               |                                    |
| Number of bedrooms: 3                                                                     | Number of Occupa              | ants:max                                |                                   |                                               |                                    |
| Basement Yes No                                                                           |                               |                                         |                                   |                                               |                                    |
| Pump Required: ☐Yes No<br>Type of Water Supply: ☐ Commu                                   |                               | red based on final location and e       |                                   | Permit valid for:                             | T:                                 |
| Permit conditions:                                                                        | inty Serubic                  | □ AAGII DIZTUICE ILOIII MEII            | too                               | remmt vand for.                               | Five years  No expiration          |
| remite conditions.                                                                        |                               |                                         |                                   |                                               | I No expiration                    |
|                                                                                           |                               |                                         | 1                                 |                                               |                                    |
| Authorized State Agent::                                                                  | HELL SE                       | REHS Date                               | : 11/5/14                         | SEE ATT                                       | TACHED SITE SKETCH                 |
| The issuance of this permit by the Health D                                               |                               |                                         |                                   |                                               |                                    |
| site is subject to revocation if the site plan, the Laws and Rules for Sewage Treatment a |                               |                                         | be affected by a change in owner  | ership of the site. This permit is subject to | compliance with the provisions of  |
|                                                                                           |                               |                                         | ā ,1 · ,·                         |                                               |                                    |
|                                                                                           |                               | <u>Construction</u>                     | <u>Authorization</u>              |                                               |                                    |
|                                                                                           |                               | (Required for B                         |                                   |                                               |                                    |
| The construction and installation requiremen with the attached system layout.             | ts of Rules .1950, .1952, .19 | 54, .1955, .1956, .1957, .1958. and .19 | 59 are incorporated by references | into this permit and shall be met. Systems    | s shall be installed in accordance |
| 155UTD TO P                                                                               | $\bigcirc$                    | 0 0 nnann                               |                                   | 20 5 M2 5115                                  | Q a                                |
| ISSUED TO: POHNZE                                                                         | . GOEWIE                      |                                         |                                   | 0000 1 140PNIN                                | LOT #                              |
| Facility Type: Man H                                                                      | mac (14 x81                   | יועאטל " " "                            | /ISION Repair                     |                                               | LOI #                              |
|                                                                                           |                               |                                         | ·                                 |                                               |                                    |
| Basement?  Yes  N                                                                         | o Basement Fixti              | ures? I Yes X No<br>EDUCTION S          | - T6 -                            | /5 ** D 144                                   | 2(0 000                            |
| Type of Wastewater System**                                                               |                               | EDUCY 101/ 3                            | >>1 rW                            | (Initial) Wastewater Flow:                    | SbU GPD                            |
| (See note below, if applicable $\square$                                                  | 25%                           | REDUCTION                               | (n :)                             |                                               |                                    |
| Table Both Are the                                                                        |                               |                                         | (Repair)                          |                                               |                                    |
| Installation Requirements/Condition                                                       |                               | Number of trenches                      | <u> </u>                          | T 15 : 9                                      | F                                  |
| Septic Tank Size 1000                                                                     | _ gallons                     | Exact length of each trench             |                                   | Trench Spacing:                               | _ Feet on Center                   |
| Pump Tank Size                                                                            | _ gallons                     | Trenches shall be installed o           |                                   |                                               | inches                             |
|                                                                                           |                               | Maximum Trench Depth of:                |                                   | (Maximum soil cover shall                     |                                    |
|                                                                                           |                               | (Trench bottoms shall be lev            | el to +/-1/4"                     | 36" above the trench bot                      | tom)                               |
|                                                                                           |                               | in all directions)                      |                                   |                                               |                                    |
| Pump Requirements:                                                                        | ft. TDH vs                    | _ GPM                                   |                                   |                                               | inches below pipe                  |
|                                                                                           |                               |                                         |                                   | Aggregate Depth:                              |                                    |
| Conditions:                                                                               |                               |                                         |                                   | 41-11-1-11-1                                  | inches total                       |
| WATER LINES (INCLUDING IR                                                                 | PICATION) MIIST R             | F 10FT FROM ANV PART O                  | E CEDTIC CYCTEM OD I              | DEDAID ADEA                                   |                                    |
| NO UTILITIES ALLOWED IN IN                                                                |                               |                                         | I JEI IIC JIJIEM OK I             | ALI AIN ANLA.                                 |                                    |
| MO DITTITES WITCHALD IN IN                                                                | ITIAL OK KLI AIK DI           | NAIN TILLD ANLA.                        |                                   |                                               |                                    |
| **If applicable: / understand the .                                                       | system type specified         | is different from the type spe          | cified on the application.        | . I accept the specifications of              | this permit.                       |
|                                                                                           |                               |                                         |                                   |                                               |                                    |
| Owner/Legal Representative Signature: Date:                                               |                               |                                         |                                   |                                               |                                    |
| This Construction Authorization is subject to                                             | <b>*</b> .                    |                                         |                                   |                                               |                                    |
| Construction Authorization is subject to comp                                             | liance with the provisions of | the Laws and Rules for Sewage Treatmen  | t and Disposal and to the conditi | ons of this permit. SEE                       | ATTACHED SITE SKETCH               |
|                                                                                           | all di                        |                                         |                                   | 1 1                                           |                                    |
| Authorized State Agent:                                                                   | Marie Marie                   | My RENS                                 | Date:                             | 17/5/14                                       |                                    |
|                                                                                           |                               | Construction Aut                        | Date:<br>horization Expiration D  | ate: 11)5/19                                  |                                    |

## Harnett County Department of Public Health Site Sketch