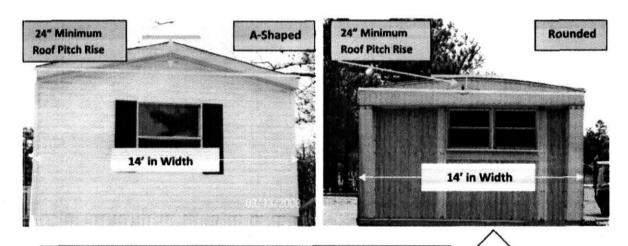

ELINES FOR MANUFACTURED HOME INSPECTIONS

### RA-20R & RA- 20M Certification Criteria

I, CESON CASHON CO. understand that because I'm located in a RA-20R or RA-20M Zoning District and wish to place a manufactured home in this district I must meet the following criteria, verified by zoning inspection approval, before I will be issued a certificate of occupancy for this home.

The home must have a pitched roof, for a manufactured home, whether A-shaped or rounded, which has a minimum rise (measured at the center of the home) of twelve (12) inches for every seven (7) feet of total width of the home. (Example: A home measuring fourteen (14 ft.) in width must have a twenty four (24) inch rise as measured from the center of the roofline to the baseline of the roof.) (See Illustrations Below.)



Note: Most Rounded Roofs **Will Not** Meet The Roof Pitch Requirement As Illustrated. The Measurement From The Peak Of The Roof To The Base Line Of The Roof Must Be 12" For Every 7' Of Total Width Of The Home. (Ex: 14' Wide Home = 24" Roof Rise)

Continued.....

- The home must be underpinned, consisting of a brick curtain wall or have galvanized metal sheeting, ABS or PBC plastic color skirting with interlocking edges, installed around the perimeter of the home. Skirting shall be consistent in appearance, in good condition, continuous, permanent, and unpierced except for ventilation and access.
- 3. The homes moving apparatus must be removed, underpinned, or landscaped. (See examples below.)





4. The home must have been constructed after July 1st 1976.

Cesar Castaneda 9-26-14

Signa