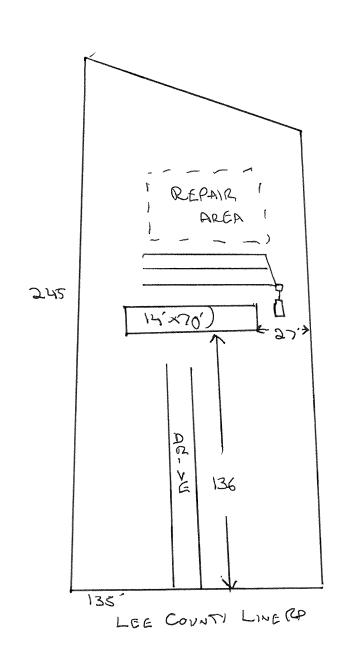

## Harnett County Department of Public Health Site Sketch

PROPERTY LOCATON: LEE COUNTY LINERD

LOT # L

Authorized State Agent:

PROPERTY LOCATON: LEE COUNTY LINERD

PROPERTY LOCATON: LEE COUNTY LINERD

LOT # L

Date: 7 | 14 | 14