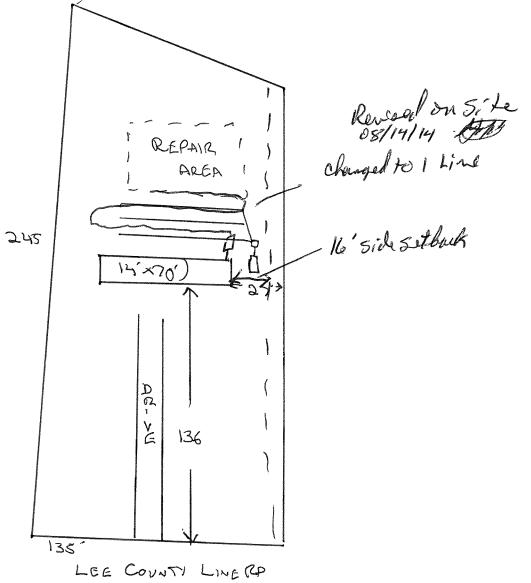

| HTE# 14-5-3-1158             | Permit # <u>28102</u>                        |                |
|------------------------------|----------------------------------------------|----------------|
| 145-34/ <b>Ha</b> rnett Cou  | ınty Department of Public Health             | 1              |
| Layout Vavised on 5,72       | anty Department of Public Health Site Sketch |                |
| 08/14/14 84-13               | PROPERTY LOCATON: LEE COUNTY LINERD          |                |
| ISSUED TO: GABONET CONSALES. | HONSED SUBDIVISION                           | .0T # <u>-</u> |
| Authorized State Agent:      | REHS (OLIVER TODISSONO) Date: 7 14 14        |                |
|                              |                                              |                |
|                              |                                              |                |
|                              |                                              |                |

HTE# 14-5-34158

Permit # 28102

## Harnett County Department of Public Health Site Sketch

PROPERTY LOCATON: LEE COUNTY LINE RD