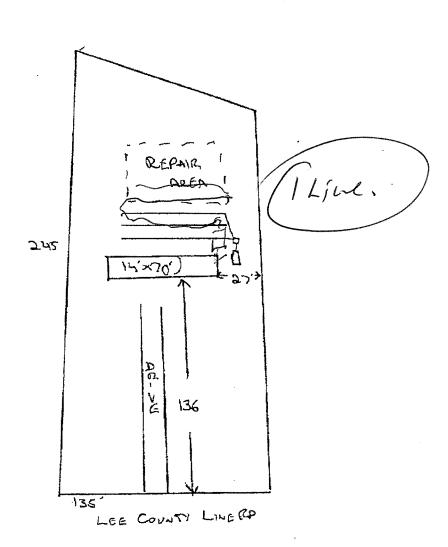

| HTE# 14-5-3-1158             | Permit # <u>28102</u>                        |                |
|------------------------------|----------------------------------------------|----------------|
| 145-34/ <b>Ha</b> rnett Cou  | ınty Department of Public Health             | 1              |
| Layout Vavised on 5,72       | anty Department of Public Health Site Sketch |                |
| 08/14/14 84-13               | PROPERTY LOCATON: LEE COUNTY LINERD          |                |
| ISSUED TO: GABONET CONSALES. | HONSED SUBDIVISION                           | .0T # <u>-</u> |
| Authorized State Agent:      | REHS (OLIVER TODISSONO) Date: 7 14 14        |                |
|                              |                                              |                |
|                              |                                              |                |
|                              |                                              |                |

HTE# 14-5-34158

Permit # 28102

## Harnett County Department of Public Health Site Sketch

PROPERTY LOCATON: LEE COUNTY LINE RD