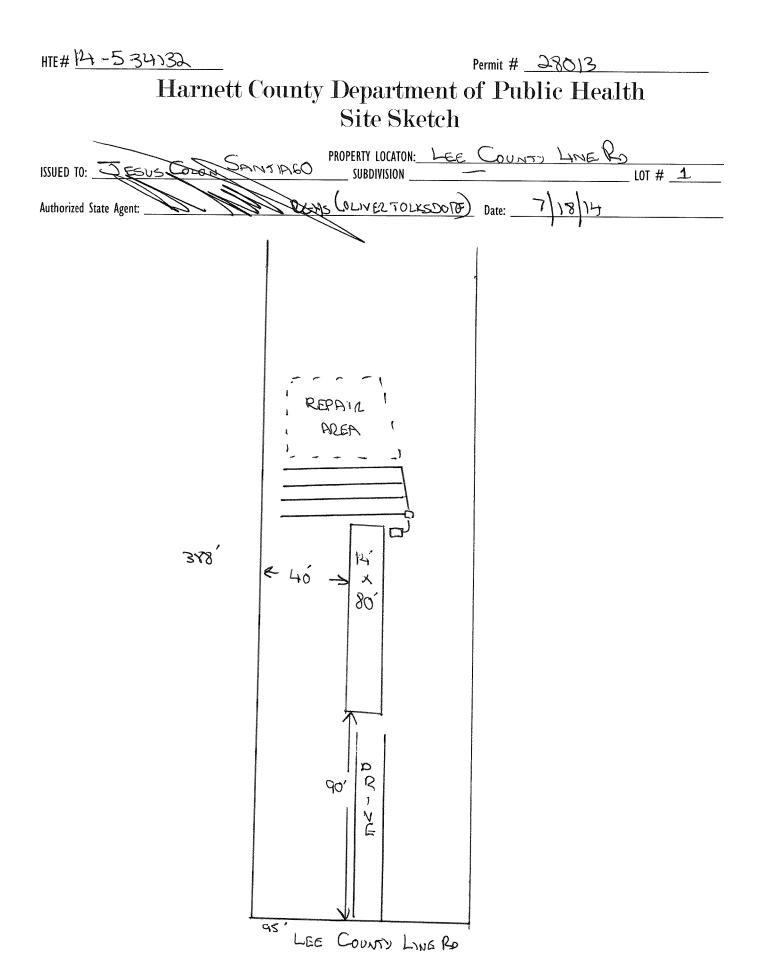

HTE# 121-5-34132

## Harnett County Department of Public Health

28013

**Improvement** Permit

| A                                                                                                                                                    | building permit cannot be issued with          | h only an Improvement<br>TION: LEE CO | Permit LINERD                                |                                   |
|------------------------------------------------------------------------------------------------------------------------------------------------------|------------------------------------------------|---------------------------------------|----------------------------------------------|-----------------------------------|
| ISSUED TO: DESUS COLON SANTI                                                                                                                         |                                                |                                       |                                              | LOT # 1                           |
| NEW REPAIR D EXPANSIO                                                                                                                                |                                                | Sita Improvements rec                 | uired prior to Construction Author           |                                   |
| Type of Structure: MAN HUME (12/2                                                                                                                    | (Rd)                                           | site improvements ret                 | uned prior to construction Author            | nzation issuance.                 |
| Proposed Wastewater System Type: 35% RES                                                                                                             | NCTIONSSTEM                                    |                                       |                                              |                                   |
| Projected Daily Flow: GPD                                                                                                                            |                                                |                                       |                                              |                                   |
| Number of bedrooms: <u>3</u> Number of Occup                                                                                                         | ants: C max                                    |                                       | ······································       | <u> </u>                          |
| Basement 🛛 Yes 📉 No                                                                                                                                  |                                                |                                       |                                              |                                   |
|                                                                                                                                                      | red based on final location and eleva          | tions of facilities                   |                                              |                                   |
| Type of Water Supply: 🗆 Community 🕞 Public                                                                                                           |                                                |                                       | Permit valid for:                            | Five years                        |
| Permit conditions:                                                                                                                                   |                                                |                                       |                                              | No expiration                     |
|                                                                                                                                                      |                                                |                                       |                                              |                                   |
|                                                                                                                                                      |                                                | 1 1                                   |                                              |                                   |
| Authorized State Agent::                                                                                                                             | RGMS Date: _                                   | 7128/14                               | SEE ATT                                      | ACHED SITE SKETCH                 |
| The issuance of this permit by the Health Department in no way guaran                                                                                | tees the issuance of other permits. The permit | holder is responsible for che         | cking with appropriate governing bodies in   | meeting their requirements. This  |
| site is subject to revocation if the site plan, plat, or the intended use c<br>the Laws and Rules for Sewage Treatment and Disposal and to condition | hanges. The Improvement Permit shall not be    | affected by a change in owne          | rship of the site. This permit is subject to | compliance with the provisions of |
|                                                                                                                                                      | o das perma.                                   |                                       |                                              |                                   |
|                                                                                                                                                      | Construction Au                                | thewizetien                           |                                              | U.S. (1)                          |
|                                                                                                                                                      | <u>Construction Au</u>                         | thorization                           |                                              |                                   |
|                                                                                                                                                      | (Required for Build                            |                                       |                                              |                                   |
| The construction and installation requirements of Rules .1950, .1952, .19                                                                            | 54, .1955, .1956, .1957, .1958. and .1959 ar   | e incorporated by references          | into this permit and shall be met. Systems   | shall be installed in accordance  |
| with the attached system layout.                                                                                                                     |                                                |                                       |                                              |                                   |
| ISSUED TO: JESUS COLON SA                                                                                                                            | NTAGO PROPERTY                                 | IDCATION. LEE                         | COUNT LINE                                   | Ro                                |
| ~                                                                                                                                                    |                                                | N                                     |                                              | LOT # 1                           |
| Facility Type: MANHONE (14780)                                                                                                                       | ∠ 💢 New 🗆 Expans                               | ion 🗆 Repair                          |                                              |                                   |
|                                                                                                                                                      | ures? 🗆 Yes 📜 Ko                               | ion 🗀 nepan                           |                                              |                                   |
| Type of Wastewater System**                                                                                                                          | ures: Li res La no                             | • _                                   | /I 1/1 IV 344 /                              | 367                               |
| (See note below if and in the D)                                                                                                                     | -2000101 27516                                 | >m                                    | (Initial) Wastewater Flow:                   | <u> </u>                          |
| (See note below, if applicable $\Box$ ) $\gamma = 2/2$                                                                                               | GDUGION SYSTEM                                 |                                       |                                              |                                   |
|                                                                                                                                                      |                                                | _(Repair)                             |                                              |                                   |
| Installation Requirements/Conditions                                                                                                                 | Number of trenches 4                           |                                       | ß                                            |                                   |
| Septic Tank Size <u>1000</u> gallons                                                                                                                 | Exact length of each trench <u></u>            | >O feet                               | Trench Spacing:                              | Feet on Center                    |
| Pump Tank Size gallons                                                                                                                               | Trenches shall be installed on co              | ontour at a                           | Soil Cover: 6-12                             | inches                            |
|                                                                                                                                                      | Maximum Trench Depth of:                       | 3-224 inches                          | (Maximum soil cover shall r                  | not exceed                        |
|                                                                                                                                                      | (Trench bottoms shall be level to              | o +/-1/4"                             | 36" above the trench bott                    |                                   |
|                                                                                                                                                      | in all directions)                             |                                       |                                              | ·····,                            |
| Pump Requirements:ft. TDH vs                                                                                                                         | GPM                                            |                                       |                                              | inches below pipe                 |
| · · · · · · · · · · · · · · · · · · ·                                                                                                                |                                                |                                       | Aggregate Depth:                             |                                   |
| Conditions:                                                                                                                                          |                                                |                                       | nggiegale veplii.                            | inches above pipe                 |
| conarconj                                                                                                                                            | · · · · · · · · · · · · · · · · · · ·          | . we yas as a we a                    |                                              | inches total                      |