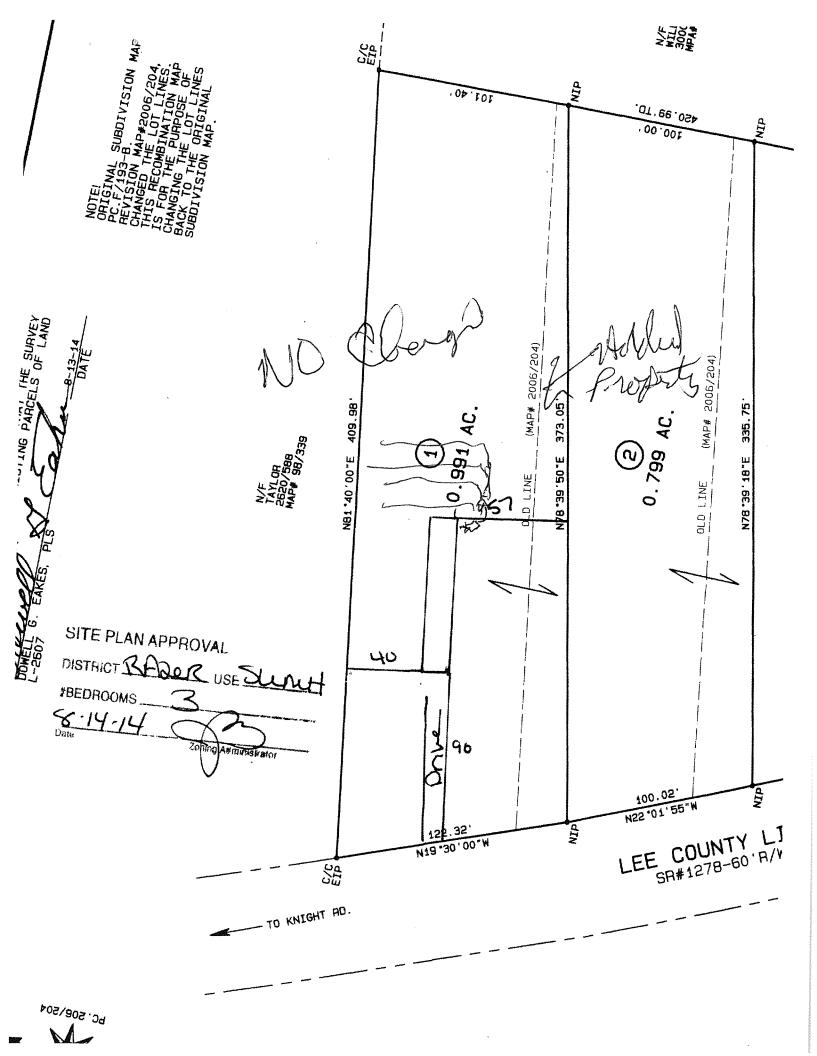

Permit # 28013 HTE# 14-534132 Harnett County Department of Public Health Site Sketch Lot increased in Size. PROPERTY LOCATON: LEE COUNTS LANE RO
\_\_\_\_ SUBDIVISION \_\_\_\_\_ SANTIAGO 08/14/14 84 Date: \_ Authorized State Agent: REPAIL AREA 14 388 人 80 Set back Style the same. R 90' LEE COUNTY LINE RO PAFTUR REVISION of Let