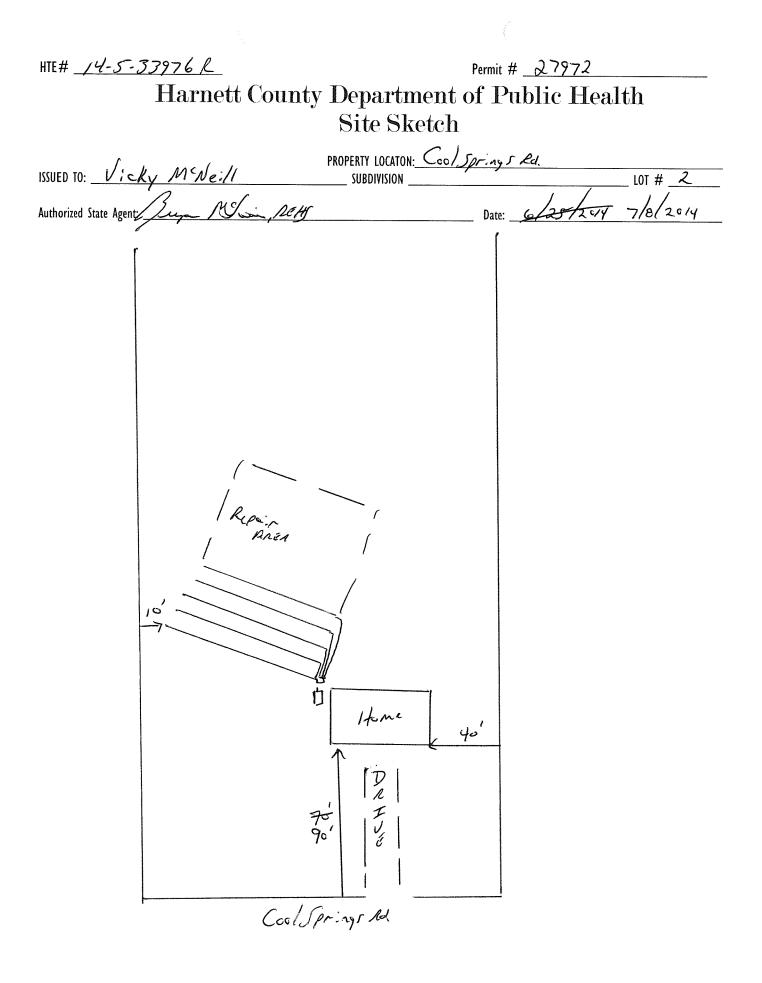

## HTE# 14-5-33976 Har. t County Department of Public ... ealth

27972

Improvement Permit

| A building permit cannot be issued with only an Improvement Permit                                                                                                                             |                                                                                                              |
|------------------------------------------------------------------------------------------------------------------------------------------------------------------------------------------------|--------------------------------------------------------------------------------------------------------------|
| PROPERTY LOC                                                                                                                                                                                   | CATION: C'ool Springs Re                                                                                     |
| ISSUED TO: UICKY MUNe; // SUBDIVISION                                                                                                                                                          | LOT # <u>2</u>                                                                                               |
| NEW 🗹 RÉPAIR 🗆 , EXPANSION 🗖                                                                                                                                                                   | Site Improvements required prior to Construction Authorization Issuance:                                     |
| Type of Structure: SFD 32X66                                                                                                                                                                   |                                                                                                              |
| Proposed Wastewater System Type: 25% Reduction System                                                                                                                                          |                                                                                                              |
| Projected Daily Flow: <u>360</u> GPD                                                                                                                                                           |                                                                                                              |
| Number of bedrooms: Number of Occupants: max                                                                                                                                                   |                                                                                                              |
| Basement 🛛 Yes 🖾 No                                                                                                                                                                            |                                                                                                              |
| Pump Required: 🛛 Yes 🖾 No 🖂 May be required based on final location and elev                                                                                                                   |                                                                                                              |
| Type of Water Supply:  Community Public  Well Distance from well Permit conditions:                                                                                                            | feet Permit valid for: 🖾 Five years                                                                          |
|                                                                                                                                                                                                |                                                                                                              |
| Authorized State Agent .: Marine REH _ Date: _                                                                                                                                                 | 6 25 12614 7/8/2014 SEE ATTACHED SITE SKETCH                                                                 |
| The issuance of this permit by the Health Department in no way guarantees the issuance of other permits. The perm                                                                              |                                                                                                              |
| site is subject to revocation if the site plan, plat, or the intended use changes. The Improvement Permit shall not be                                                                         | e affected by a change in ownership of the site. This permit is subject to compliance with the provisions of |
| the Laws and Rules for Sewage Treatment and Disposal and to conditions of this permit.                                                                                                         |                                                                                                              |
|                                                                                                                                                                                                |                                                                                                              |
| Construction Au                                                                                                                                                                                | uthorization                                                                                                 |
|                                                                                                                                                                                                |                                                                                                              |
| Required for Build)<br>The construction and installation requirements of Rules .1950, .1952, .1954, .1955, .1956, .1957, .1958 and .1959                                                       | aing <u>remit</u> )                                                                                          |
| with the attached system layout.<br>ISSUED TO: <u>Vicky M We:///</u><br>SUBDIVISI                                                                                                              |                                                                                                              |
| ISSUED TO: Vicky M Ne:// PROPERT                                                                                                                                                               | Y LOCATION: Cool Springs Rd.                                                                                 |
| SUBDIVISI                                                                                                                                                                                      | ION LOT # 2                                                                                                  |
| Facility Type: I New 🗆 Expan                                                                                                                                                                   | nsion 🗌 Repair                                                                                               |
| Basement? 🗌 Yes 🔄 No Basement Fixtures? 🔲 Yes 🗌 No                                                                                                                                             |                                                                                                              |
|                                                                                                                                                                                                | (Initial) Wastewater Flow: <u>760</u> GPD                                                                    |
| (See note below, if applicable $\Box$ )                                                                                                                                                        |                                                                                                              |
|                                                                                                                                                                                                | (Repair)                                                                                                     |
| Installation Requirements/Conditions Number of trenches 5                                                                                                                                      | (nepair)                                                                                                     |
| Septic Tank Size <u>/OOO</u> gallons Exact length of each trench                                                                                                                               | 80 fast Transh Services 9 Fact on Contra                                                                     |
|                                                                                                                                                                                                |                                                                                                              |
| Pump Tank Size gallons Trenches shall be installed on o                                                                                                                                        |                                                                                                              |
| Maximum Trench Depth of:                                                                                                                                                                       | ·                                                                                                            |
| (Trench bottoms shall be level                                                                                                                                                                 | to +/-1/4" 36" above the trench bottom)                                                                      |
| in all directions)                                                                                                                                                                             |                                                                                                              |
| Pump Requirements:ft. TDH vs GPM                                                                                                                                                               | inches below pipe                                                                                            |
|                                                                                                                                                                                                | Aggregate Depth: inches above pipe                                                                           |
| Conditions: Run liner on Contour. Set fank she                                                                                                                                                 | inches total                                                                                                 |
|                                                                                                                                                                                                |                                                                                                              |
| WATER LINES (INCLUDING IRRIGATION) MUST BE 10FT. FROM ANY PART OF S                                                                                                                            | SEPTIC SYSTEM OR REPAIR AREA.                                                                                |
| NO UTILITIES ALLOWED IN INITIAL OR REPAIR DRAIN FIELD AREA.                                                                                                                                    |                                                                                                              |
| **If applicable: / understand the system type specified is different from the type specifi                                                                                                     | fied on the application I accept the specifications of this permit                                           |
|                                                                                                                                                                                                | ee on the appreasion. I accept the specifications of this permit.                                            |
| Owner/Legal Representative Signature:                                                                                                                                                          | Deter                                                                                                        |
| This Construction Authorization is subject to revocation if the site plan, plat, or the intended use changes. The Constru                                                                      | Date:                                                                                                        |
|                                                                                                                                                                                                |                                                                                                              |
| Construction Authorization is subject to compliance with the provisions of the Laws and Rules for Sewage Treatment and Disposal and to the conditions of this permit. SEE ATTACHED SITE SKETCH |                                                                                                              |
| Authorized State Agents here me herein, here                                                                                                                                                   | A la                                                                     |
|                                                                                                                                                                                                | Date: <u>6/25 2014</u> 7/8/2014                                                                              |
| Construction Author                                                                                                                                                                            | rization Expiration Date: <u>(25/24/9 7/8</u> /2019                                                          |
|                                                                                                                                                                                                |                                                                                                              |