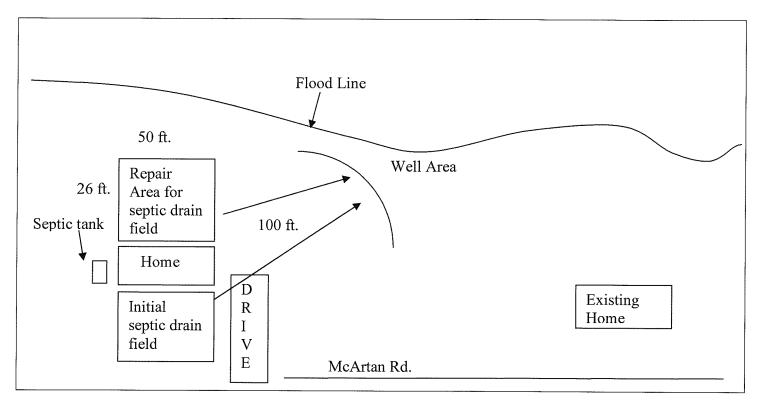

|
| Casing H<br>Well ID<br>Sample T<br>Remarks    | Tag: P                                                                  | ve finished grade) Access<br>ump ID Tag: Samplin<br>No Well Head prope      | ng Tap:<br>erly sealed:                            | at Stack:<br>Backflow Preventer:                                        |
| Authoriz                                      | red State Agent                                                         |                                                                             | Data                                               |                                                                         |

See Attachment for completion sketch

Applicant Name: Roy McLamb

Subdivision: \_\_\_\_

Lot #:

## Well Construction Sketch



## **Well Completion Sketch**

|  | <br> |  |
|--|------|--|
|  |      |  |
|  |      |  |
|  |      |  |
|  |      |  |
|  |      |  |
|  |      |  |
|  |      |  |
|  |      |  |
|  |      |  |
|  |      |  |
|  |      |  |
|  |      |  |
|  |      |  |
|  |      |  |
|  |      |  |
|  |      |  |
|  |      |  |
|  |      |  |
|  |      |  |
|  |      |  |
|  |      |  |
|  |      |  |