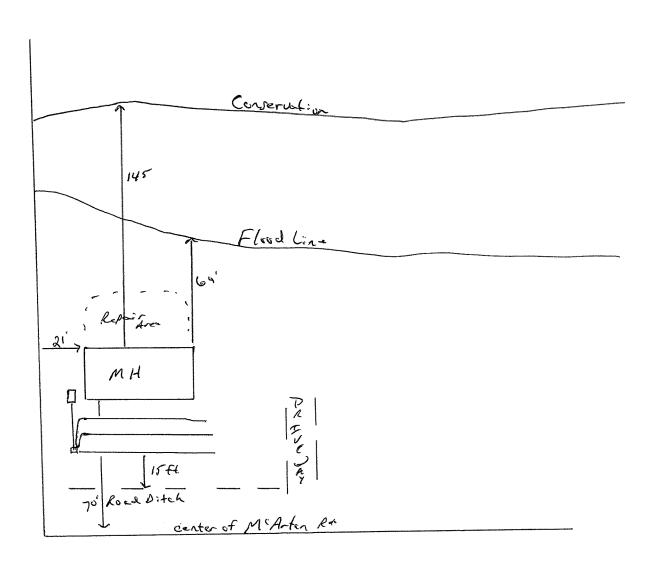

## Harnett County Department of Public Health Site Sketch

|                         | PROPERTY LOCATON: Mc Artan Rd. |          |
|-------------------------|--------------------------------|----------|
| ISSUED TO: Roy McLamb   | SUBDIVISION                    | LOT #    |
| 1                       |                                | / /      |
| Authorized State Agent: | sain REHI Date: 57             | 120/2014 |