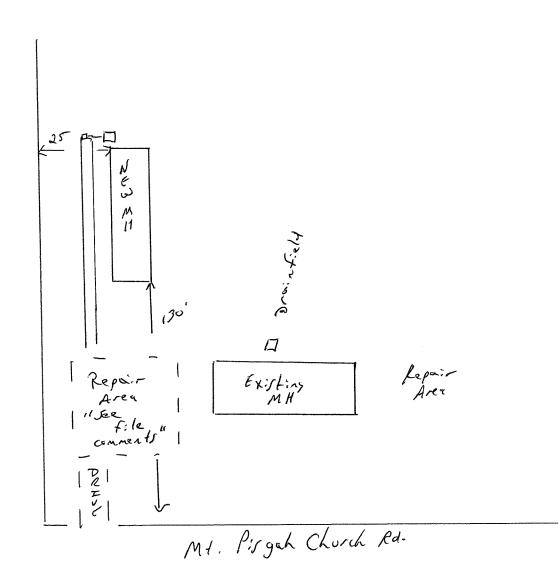

## Harnett County Department of Public Health Site Sketch

|                                     | PROPERTY LOCATON: M + . S: | rgal Church Rd  |
|-------------------------------------|----------------------------|-----------------|
| ISSUED TO: David Etheridge          | SUBDIVISION                | LOT #           |
| Authorized State Agent: Luya Musain | REHS                       | Date: 2/21/2014 |