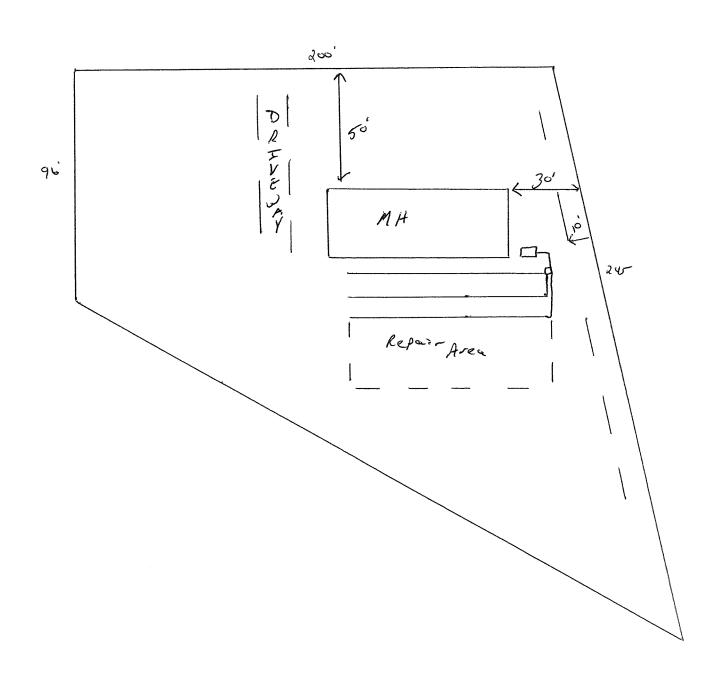

## Harnett County Department of Public Health Site Sketch

| •                                    | PROPERTY LOCATON: Howy | 27      |       |
|--------------------------------------|------------------------|---------|-------|
| ISSUED TO: Robert Guernsey           | SUBDIVISION            |         | LOT # |
|                                      |                        | /       | /     |
| Authorized State Agent: Lyan Mc wain | LEUS                   | _ Date: | 2013  |