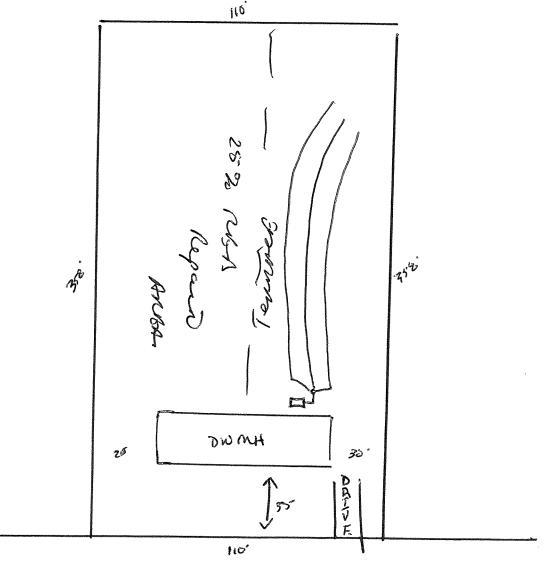

## Harnett County Department of Public Health

HTE# 13 - 5-31365

Improvement Permit

27392

| A                                                                                                                                | building permit cannot be issued w          |                                                     |                                              |                                   |
|----------------------------------------------------------------------------------------------------------------------------------|---------------------------------------------|-----------------------------------------------------|----------------------------------------------|-----------------------------------|
| ISSUED TO, Change Change House                                                                                                   | PROPERTY LOO                                | ATION: 37(1560                                      | Festus RD                                    |                                   |
| ISSUED TO: Choo Choo Homes<br>NEW REPAIR D EXPANSIO                                                                              | ארונואוחאחר אר                              | Site Improvements rec                               | uired prior to Construction Authori          | LOT # <u>8</u>                    |
| Type of Structure: Dwn_H                                                                                                         |                                             | site improvements rec                               | uned prior to construction Author            | ization issuance:                 |
| Proposed Wastewater System Type: 25% 128-DU                                                                                      | (MA)                                        |                                                     |                                              |                                   |
| Proposed Wastewater System Type: 25% 128-100<br>Projected Daily Flow: 362 GPD                                                    |                                             |                                                     |                                              |                                   |
| Number of bedrooms: Number of Occup                                                                                              | pants: 6 max                                |                                                     |                                              |                                   |
| Basement Yes No                                                                                                                  |                                             |                                                     |                                              |                                   |
| Pump Required: 🗆 Yes 🗆 No 🗹 May be requ                                                                                          | ired based on final location and ele        | vations of facilities                               | <u></u>                                      | <i>s</i> .                        |
| Type of Water Supply:  Community  Public                                                                                         |                                             |                                                     | Permit valid for:                            | Five years                        |
| Permit conditions:                                                                                                               |                                             | ·                                                   |                                              | No expiration                     |
|                                                                                                                                  |                                             |                                                     |                                              |                                   |
| Authorized State Arter and Mill                                                                                                  | Anhant Date:                                | 5-31-                                               | 13                                           |                                   |
| Authorized State Agent:                                                                                                          |                                             |                                                     |                                              | ACHED SITE SKETCH                 |
| site is subject to revocation if the site plan, plat, or the intended use of                                                     | changes. The Improvement Permit shall not b | e affected by a change in owne                      | rship of the site. This permit is subject to | compliance with the provisions of |
| the Laws and Rules for Sewage Treatment and Disposal and to condition                                                            |                                             | / 0                                                 |                                              |                                   |
|                                                                                                                                  |                                             |                                                     |                                              |                                   |
|                                                                                                                                  | Construction A                              | uthorization                                        |                                              |                                   |
|                                                                                                                                  | (Required for Buil                          |                                                     |                                              |                                   |
| The construction and installation requirements of Rules .1950, .1952, .1                                                         |                                             |                                                     | into this permit and shall be met. Systems   | shall be installed in accordance  |
| with the attached system layout.                                                                                                 | ····, ····, ····                            |                                                     | ····· ···· F······ ···· ····· ···· ···       |                                   |
| ISSUED TO ALLO ALLO ILO                                                                                                          |                                             | NIACATION SAVE                                      | IN C LIDA                                    |                                   |
| ISSUED TO: CLOO CLOO HOME                                                                                                        | PROPER                                      | IT LUCATION: $\underline{\partial a}/\underline{a}$ | 00 restra 10                                 |                                   |
| ISSUED TO: <u>Choo Choo Home</u><br>Facility Type: <u>DWMH</u><br>Basement? Yes No Basement Fix                                  |                                             | ION <u>rope</u>                                     |                                              | LOT # <u></u>                     |
| Facility Type:                                                                                                                   | L' New Expa                                 | nsion LI Kepair                                     |                                              |                                   |
| Basement? $\Box$ Yes $\Box$ No Basement Fix:<br>Type of Wastewater System** $25\%$ RED<br>(See note below if applicable $\Box$ ) | tures? 🗋 Yes 🖸 No                           |                                                     |                                              | 74.0                              |
| Type of Wastewater System** 15 76 KED                                                                                            | WORDN JUSTES                                |                                                     | (Initial) Wastewater Flow: _                 | <u> </u>                          |
| (Jee note below, if applicable interpreted)                                                                                      |                                             |                                                     |                                              |                                   |
| 25% RED                                                                                                                          | Number of trenches 3                        | (Repair)                                            |                                              |                                   |
| Installation Requirements/Conditions                                                                                             | Number of trenches                          |                                                     | 0                                            |                                   |
| Septic Tank Size <u>1000</u> gallons                                                                                             | Exact length of each trench _               | <u>80</u> feet                                      | Trench Spacing:<br>Soil Cover:               | Feet on Center                    |
| Pump Tank Size gallons                                                                                                           | Trenches shall be installed on              |                                                     | Soil Cover: <u>6</u> i                       | nches                             |
|                                                                                                                                  | Maximum Trench Depth of:                    | 24 inches                                           | (Maximum soil cover shall n                  | not exceed                        |
|                                                                                                                                  | (Trench bottoms shall be level              |                                                     | 36" above the trench bott                    | om)                               |
|                                                                                                                                  | in all directions)                          |                                                     |                                              | ,                                 |
| Pump Requirements:ft. TDH vs                                                                                                     | ,                                           |                                                     | 6                                            | inches below pipe                 |
|                                                                                                                                  |                                             |                                                     | Aggregate Depth:                             | inches above pipe                 |
| Conditions:                                                                                                                      |                                             |                                                     |                                              |                                   |
|                                                                                                                                  |                                             |                                                     |                                              | michica iulai                     |