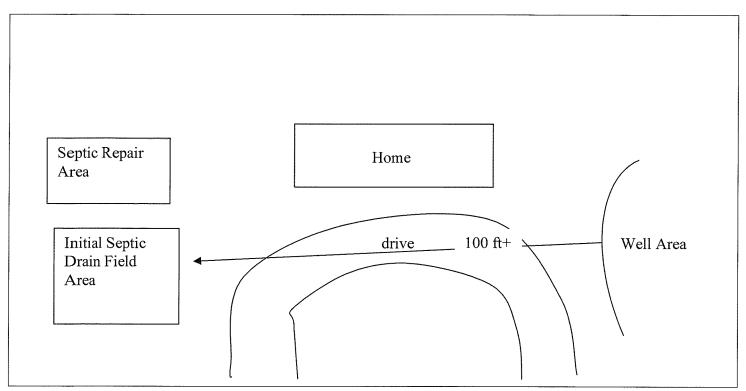

## HARNETT DEPARTMENT OF PUBLIC HEALTH PERMIT TO CONSTRUCT A DRINKING WATER SUPPLY WELL

| PIN #: Parcel #:                                                                                                                                                                           | Application #: <u>13-5-30759</u>                                                                                                                                                                                                                                                                                                                                                                                                                                                                                  | Subdivision:                                                | Lot #: <u>3</u>                                                                                                       |
|--------------------------------------------------------------------------------------------------------------------------------------------------------------------------------------------|-------------------------------------------------------------------------------------------------------------------------------------------------------------------------------------------------------------------------------------------------------------------------------------------------------------------------------------------------------------------------------------------------------------------------------------------------------------------------------------------------------------------|-------------------------------------------------------------|-----------------------------------------------------------------------------------------------------------------------|
| Applicant Name: <u>Angel Averitte</u><br>Address: <u>2912 Cow Trail Willow Sp</u>                                                                                                          | oring, NC 27592                                                                                                                                                                                                                                                                                                                                                                                                                                                                                                   |                                                             |                                                                                                                       |
| Type of Facility Served by Well: <u>SF</u>                                                                                                                                                 | D                                                                                                                                                                                                                                                                                                                                                                                                                                                                                                                 |                                                             |                                                                                                                       |
| Sewage System: 25% Reduction                                                                                                                                                               |                                                                                                                                                                                                                                                                                                                                                                                                                                                                                                                   |                                                             |                                                                                                                       |
| Permit Conditions: Well to be drilled                                                                                                                                                      | <u>l in Well Area</u>                                                                                                                                                                                                                                                                                                                                                                                                                                                                                             |                                                             |                                                                                                                       |
| <ul> <li>The permitted drinking water a</li> <li>ANY ALTERATION of the s<br/>subject this Permit to revocation</li> </ul>                                                                  | supply well shall be located in acc<br>site of the site (including location<br>on                                                                                                                                                                                                                                                                                                                                                                                                                                 | ordance with the <b>SITE PL</b> of structures and appurtena | nce) or modification in use of the well, may                                                                          |
| Grouting Inspection Witnessed                                                                                                                                                              | GW-1 provided? 🗌 Yes                                                                                                                                                                                                                                                                                                                                                                                                                                                                                              | <b>Date</b><br>No                                           | -                                                                                                                     |
| See attachment for construction sketc                                                                                                                                                      | h                                                                                                                                                                                                                                                                                                                                                                                                                                                                                                                 |                                                             |                                                                                                                       |
|                                                                                                                                                                                            | 112 Cow Trail Willow Spring, NC 27592         sility Served by Well: SED         teem: 25% Reduction         ditions:         mit Conditions:         ing water supply well construction must meet 15 A NCAC 02C.100 rules         seminted drinking water supply well shall be located in accordance with the STEE PLAN         ALTERATION of the site of the site (including location of structures and appurtenance) or modification in use of the well, may or this Permit to revocation         State Agent/ |                                                             |                                                                                                                       |
| Date: Application #:                                                                                                                                                                       | Well Contractor:                                                                                                                                                                                                                                                                                                                                                                                                                                                                                                  |                                                             |                                                                                                                       |
| Applicant Name:          Address:          Directions to Site:          Use of Well:        Date Drille         Static Water Level:        T         Disinfection:       Type       Amount | ed: Total Depth:<br>op of Casing is in. above su                                                                                                                                                                                                                                                                                                                                                                                                                                                                  | Replacement We<br>urface. Yield: gp                         | 11? 	Yes 	No<br>m at ft.                                                                                              |
| Water Zone (depth)         C           From To         F           From To         D           From To         F           From To         F                                               | asing         rom To         viameter: Material:         rom To         viameter: Material:         rom To                                                                                                                                                                                                                                                                                                                                                                                                        | Thickness:                                                  | Grout           From 0 To           Material: Method:           From To           Material: Method:           From To |
| Inspector: On Hold D                                                                                                                                                                       | Date: Release Date:                                                                                                                                                                                                                                                                                                                                                                                                                                                                                               |                                                             |                                                                                                                       |
| Remarks:                                                                                                                                                                                   |                                                                                                                                                                                                                                                                                                                                                                                                                                                                                                                   |                                                             |                                                                                                                       |
| Well Head Information         Casing Height:                                                                                                                                               | `ag:   Sampling Tap:                                                                                                                                                                                                                                                                                                                                                                                                                                                                                              | Backflo                                                     |                                                                                                                       |
|                                                                                                                                                                                            |                                                                                                                                                                                                                                                                                                                                                                                                                                                                                                                   | Data                                                        |                                                                                                                       |
| Authorized State Agent                                                                                                                                                                     |                                                                                                                                                                                                                                                                                                                                                                                                                                                                                                                   | Date                                                        | -                                                                                                                     |

## Well Construction Sketch