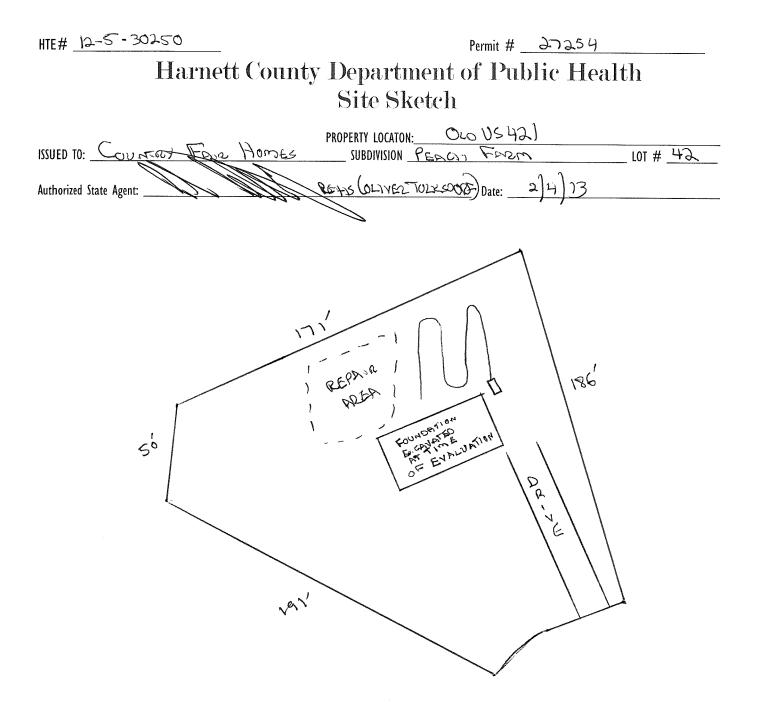

HTE# 12-5-30250

## Harnett County Department of Public Health

27254

| lm | pr | ove | me | nt | Per | <u>mit</u> |
|----|----|-----|----|----|-----|------------|
|    |    |     |    |    |     |            |

| A                                                                                                                                                     | building permit cannot be issued wi                    | th only an Improvement<br>ATION:いく | Permit                                       |                                       |  |  |  |  |
|-------------------------------------------------------------------------------------------------------------------------------------------------------|--------------------------------------------------------|------------------------------------|----------------------------------------------|---------------------------------------|--|--|--|--|
| ISSUED TO: COURTRY FRIGHTON                                                                                                                           | NES SUBDIVISION                                        | PERCH FD                           |                                              | LOT # 42                              |  |  |  |  |
|                                                                                                                                                       | $\begin{array}{c c c c c c c c c c c c c c c c c c c $ |                                    |                                              |                                       |  |  |  |  |
| Proposed Wastewater System Type: 25 20 RED                                                                                                            | UCTION SYSTEM                                          |                                    |                                              | · · · · · · · · · · · · · · · · · · · |  |  |  |  |
| Projected Daily Flow: <u>360</u> GPD                                                                                                                  |                                                        |                                    |                                              |                                       |  |  |  |  |
| Number of bedrooms: Number of Occup                                                                                                                   | ants: <u> </u>                                         |                                    |                                              |                                       |  |  |  |  |
| Basement 🗆 Yes 🔀 No                                                                                                                                   |                                                        |                                    |                                              |                                       |  |  |  |  |
|                                                                                                                                                       | ired based on final location and elev                  |                                    |                                              | $\mathbf{\nabla}$                     |  |  |  |  |
| Type of Water Supply:  Community  Permit conditions:                                                                                                  | Well Distance from well                                | <u>.00</u> feet                    | Permit valid for:                            | X Five years<br>□ No expiration       |  |  |  |  |
| all a                                                                                                                                                 | <u> </u>                                               |                                    |                                              |                                       |  |  |  |  |
|                                                                                                                                                       | PEHS Date.                                             | 24/13                              |                                              |                                       |  |  |  |  |
| Authorized State Agent::<br>The issuance of this permit by the Health Department in no way guaran                                                     | PM(0) _                                                |                                    |                                              | ACHED SITE SKETCH                     |  |  |  |  |
| site is subject to revocation if the site plan, plat, or the intended use of<br>the Laws and Rules for Sewage Treatment and Disposal and to condition | hanges. The Improvement Permit shall not be            | affected by a change in owne       | rship of the site. This permit is subject to | compliance with the provisions of     |  |  |  |  |
|                                                                                                                                                       | Construction Au                                        | Ithorization                       | ·····                                        | · · · · · · · · · · · · · · · · · · · |  |  |  |  |
|                                                                                                                                                       | (Required for Build                                    |                                    |                                              |                                       |  |  |  |  |
| The construction and installation requirements of Rules .1950, .1952, .19 with the attached system layout.                                            |                                                        |                                    | into this permit and shall be met. Systems   | shall be installed in accordance      |  |  |  |  |
| ISSUED TO: COUNTRY FAIR HO                                                                                                                            |                                                        |                                    | news                                         |                                       |  |  |  |  |
|                                                                                                                                                       |                                                        | y location:                        | 0 05-700                                     |                                       |  |  |  |  |
| Facility Type: SFO (MAN HOME)25                                                                                                                       |                                                        | UN TEACH I                         | msna                                         | LOT # <u>42</u>                       |  |  |  |  |
|                                                                                                                                                       |                                                        | nsion 🗆 Repair                     |                                              |                                       |  |  |  |  |
| Basement? Ves No Basement Fixe                                                                                                                        | tures? 🗆 Yes 🕅 No                                      |                                    | /1.1.1.1.1.1.1.1.1.1.1.1.1.1.1.1.1.1.1.      | 310                                   |  |  |  |  |
| Type of Wastewater System**                                                                                                                           | PIEOUCIIUN 395                                         | · (-) · )                          | (Initial) Wastewater Flow:                   | <u>360</u> GPD                        |  |  |  |  |
| (See note below, if applicable $\Box$ ) $25\%$                                                                                                        | GOUGION                                                | (Repair)                           |                                              |                                       |  |  |  |  |
| Installation Requirements/Conditions                                                                                                                  | Number of trenches                                     |                                    | <u> </u>                                     |                                       |  |  |  |  |
| Septic Tank Size <u>1000</u> gallons                                                                                                                  | Exact length of each trench                            | 200 feet                           | Trench Spacing:                              | Feet on Center                        |  |  |  |  |
| Pump Tank Size gallons                                                                                                                                | Trenches shall be installed on (                       |                                    | Soil Cover: 18-8                             | inches                                |  |  |  |  |
|                                                                                                                                                       | Maximum Trench Depth of:                               | 20-30_inches                       | (Maximum soil cover shall 1                  | not exceed                            |  |  |  |  |
|                                                                                                                                                       | (Trench bottoms shall be level                         | to +/-1/4"                         | 36" above the trench bott                    | tom)                                  |  |  |  |  |
|                                                                                                                                                       | in all directions)                                     |                                    |                                              | -                                     |  |  |  |  |
| Pump Requirements:ft. TDH vs                                                                                                                          | _ GPM                                                  |                                    |                                              | inches below pipe                     |  |  |  |  |
| · · ·                                                                                                                                                 |                                                        |                                    | Aggregate Depth:                             | inches above pipe                     |  |  |  |  |
| Conditions:                                                                                                                                           |                                                        |                                    |                                              | inches total                          |  |  |  |  |