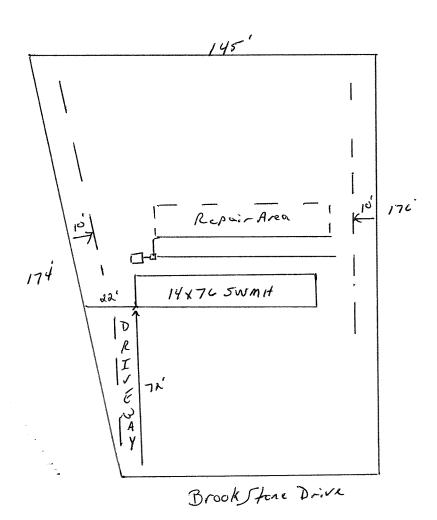

## Harnett County Department of Public Health Site Sketch

| 2 (                              | PROPERTY LOCATON: Porderosa Rd. |                |
|----------------------------------|---------------------------------|----------------|
| ISSUED TO: James Lichardson      | SUBDIVISION Brookstone          | LOT # <u>4</u> |
| Authorized State Agent: Luga Mai | REUS Date:                      | 0/24/242       |
|                                  |                                 |                |