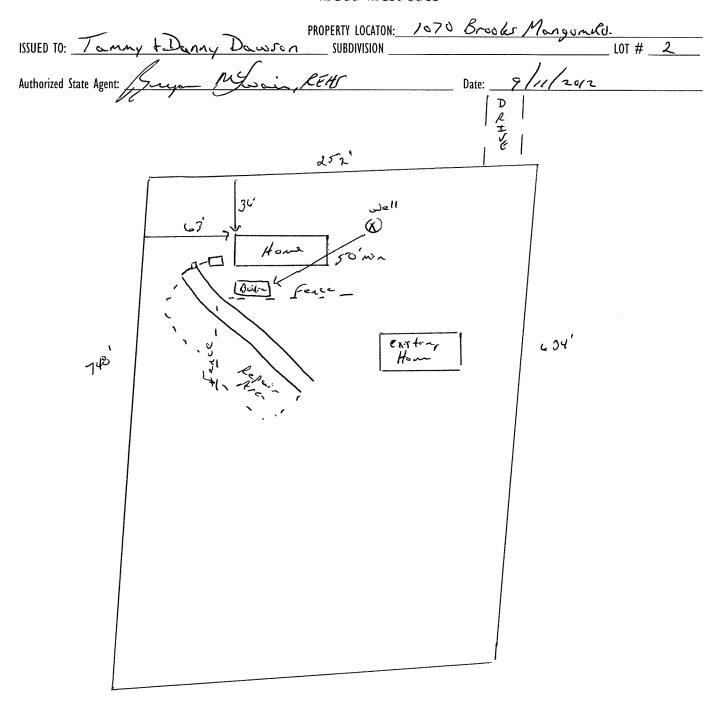

## Improvement Permit

27133

| A t                                                                                                                                                                                                                     | building permit cannot be issued with only an Improvement Permit                                                                                                                                                                                                                                                              |
|-------------------------------------------------------------------------------------------------------------------------------------------------------------------------------------------------------------------------|-------------------------------------------------------------------------------------------------------------------------------------------------------------------------------------------------------------------------------------------------------------------------------------------------------------------------------|
| ICCURED TO: To the Donney To was                                                                                                                                                                                        | PROPERTY LOCATION: 1070 Brooks Mangum Kd.  LOT # 2                                                                                                                                                                                                                                                                            |
| ISSUED TO: Tanny + Darry Dawr<br>NEW REPAIR   EXPANSION<br>Type of Structure: MH 14X5                                                                                                                                   | Site Improvements required prior to Construction Authorization Issuance:                                                                                                                                                                                                                                                      |
| Type of Structure: MH 14X51                                                                                                                                                                                             | Site improvements required prior to constituction Additional issuance.                                                                                                                                                                                                                                                        |
| Proposed Wastewater System Type: 25% Reduce                                                                                                                                                                             | tion Sirten                                                                                                                                                                                                                                                                                                                   |
| Projected Daily Flow: 240 GPD                                                                                                                                                                                           |                                                                                                                                                                                                                                                                                                                               |
| Number of bedrooms: 2 Number of Occupa                                                                                                                                                                                  | ints: 4 max                                                                                                                                                                                                                                                                                                                   |
| Basement  Yes  No                                                                                                                                                                                                       |                                                                                                                                                                                                                                                                                                                               |
|                                                                                                                                                                                                                         | ed based on final location and elevations of facilities                                                                                                                                                                                                                                                                       |
| Type of Water Supply:  Community Public Permit conditions:                                                                                                                                                              | ✓ Well   Distance from well   50   feet ~~   Permit valid for:   ☐ Five years     ☐ No expiration                                                                                                                                                                                                                             |
|                                                                                                                                                                                                                         |                                                                                                                                                                                                                                                                                                                               |
| - /S MS.                                                                                                                                                                                                                |                                                                                                                                                                                                                                                                                                                               |
| Authorized State Agent:: Wyo                                                                                                                                                                                            |                                                                                                                                                                                                                                                                                                                               |
| The issuance of this permit by the Health Department in no way guarant site is subject to revocation if the site plan, plat, or the intended use che Laws and Rules for Sewage Treatment and Disposal and to conditions | tees the issuance of other permits. The permit holder is responsible for checking with appropriate governing bodies in meeting their requirements. This anges. The Improvement Permit shall not be affected by a change in ownership of the site. This permit is subject to compliance with the provisions of of this permit. |
|                                                                                                                                                                                                                         | Construction Authorization                                                                                                                                                                                                                                                                                                    |
|                                                                                                                                                                                                                         | (Required for Building Permit)                                                                                                                                                                                                                                                                                                |
| with the attached system layout.                                                                                                                                                                                        | 54, .1955, .1956, .1957, .1958. and .1959 are incorporated by references into this permit and shall be met. Systems shall be installed in accordance                                                                                                                                                                          |
| ISSUED TO: Tamny + Dany Dany                                                                                                                                                                                            | SUBDIVISION LOT # 2                                                                                                                                                                                                                                                                                                           |
| •                                                                                                                                                                                                                       | SUBDIVISION LOT # 2                                                                                                                                                                                                                                                                                                           |
| Facility Type: MH                                                                                                                                                                                                       | 🗹 New 🗆 Expansion 🗀 Repair                                                                                                                                                                                                                                                                                                    |
| Basement?  Yes  No Basement Fixtu                                                                                                                                                                                       | ures? 🗆 Yes 🗀 No                                                                                                                                                                                                                                                                                                              |
| Type of Wastewater System** 25% Re-                                                                                                                                                                                     | duction System (Initial) Wastewater Flow: 240 GPD                                                                                                                                                                                                                                                                             |
| (See note below if applicable (1)                                                                                                                                                                                       |                                                                                                                                                                                                                                                                                                                               |
| 25% Redu                                                                                                                                                                                                                | Ain Sustan (Repair)                                                                                                                                                                                                                                                                                                           |
| Installation Requirements/Conditions                                                                                                                                                                                    | Number of trenches 2                                                                                                                                                                                                                                                                                                          |
| Septic Tank Size gallons                                                                                                                                                                                                | Exact length of each trench 75 feet Trench Spacing: 9 Feet on Center                                                                                                                                                                                                                                                          |
| Pump Tank Size gallons                                                                                                                                                                                                  | Trenches shall be installed on contour at a Soil Cover:                                                                                                                                                                                                                                                                       |
| Tump Tank Size ganons                                                                                                                                                                                                   | Maximum Trench Depth of: 30 inches (Maximum soil cover shall not exceed                                                                                                                                                                                                                                                       |
|                                                                                                                                                                                                                         | (Trench bottoms shall be level to $\pm \frac{36}{4}$ above the trench bottom)                                                                                                                                                                                                                                                 |
|                                                                                                                                                                                                                         | ·                                                                                                                                                                                                                                                                                                                             |
| D. D. C. TOIL                                                                                                                                                                                                           | in all directions)                                                                                                                                                                                                                                                                                                            |
| Pump Requirements:ft. TDH vs                                                                                                                                                                                            | _ GPM inches below pipe                                                                                                                                                                                                                                                                                                       |
| Conditions:                                                                                                                                                                                                             | Aggregate Depth: inches above pipe inches total                                                                                                                                                                                                                                                                               |
| WATER LINES (INCLUDING IRRIGATION) MUST B<br>NO UTILITIES ALLOWED IN INITIAL OR REPAIR D                                                                                                                                | E 10FT. FROM ANY PART OF SEPTIC SYSTEM OR REPAIR AREA.<br>RAIN FIELD AREA.                                                                                                                                                                                                                                                    |
| ** f applicable: / understand the system type specified                                                                                                                                                                 | is different from the type specified on the application. I accept the specifications of this permit.                                                                                                                                                                                                                          |
| Owner/Legal Representative Signature:                                                                                                                                                                                   | Date:                                                                                                                                                                                                                                                                                                                         |
| This Construction Authorization is subject to revocation if the site plan, p                                                                                                                                            | lat, or the intended use changes. The Construction Authorization shall not be transferred when there is a change in ownership of the site. This                                                                                                                                                                               |
|                                                                                                                                                                                                                         | the Laws and Rules for Sewage Treatment and Disposal and to the conditions of this permit.  SEE ATTACHED SITE SKETCH                                                                                                                                                                                                          |
| Authorized State Agent: Suy Mc                                                                                                                                                                                          | Lain, REHS Date: 9/11/2012                                                                                                                                                                                                                                                                                                    |
| Construction Authorization Expiration Date: 9/11/2017                                                                                                                                                                   |                                                                                                                                                                                                                                                                                                                               |

## Harnett County Department of Public Health Site Sketch