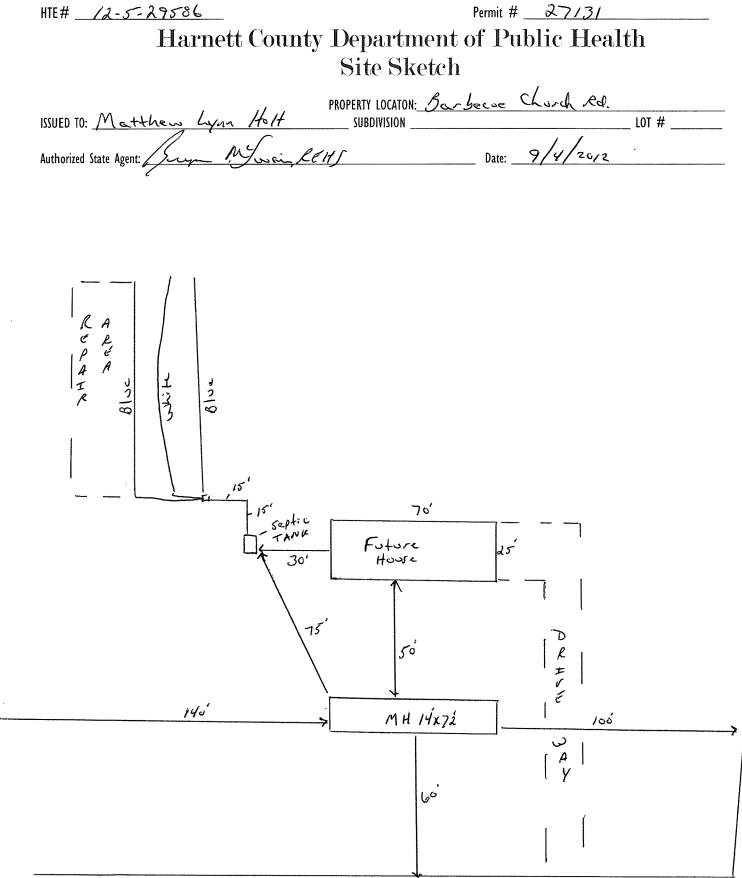

| А                                                                                                                                                      | building permit cannot be issu      | ed with only an Improvemen         | t Permit                                       |                                   |
|--------------------------------------------------------------------------------------------------------------------------------------------------------|-------------------------------------|------------------------------------|------------------------------------------------|-----------------------------------|
| ISSUED TO: Matthew Lynn Holt                                                                                                                           | PROPERT<br>SUBDIVIS                 | (LOLATION: <u>)</u><br>ION         | ve Church Rd                                   | LOT #                             |
|                                                                                                                                                        | ODDIAI2                             | Site Improvements re               | quired prior to Construction Authori           |                                   |
| NEW $\square$ REPAIR $\square$ EXPANSION<br>Type of Structure: $MH$ 14 X 72<br>Proposed Wastewater System Type: $\_$ Convention                        | • Inned                             | site improvements re               |                                                | zation issuance.                  |
| Proposed Wastewater System Type:                                                                                                                       | al                                  |                                    |                                                |                                   |
| Projected Daily Flow: <u>240</u> GPD                                                                                                                   |                                     |                                    |                                                |                                   |
| Number of bedrooms: 2 Number of Occup                                                                                                                  | ants: <u> </u>                      |                                    |                                                |                                   |
| Basement 🗆 Yes 🖬 No                                                                                                                                    |                                     | ·····                              |                                                |                                   |
|                                                                                                                                                        | red based on final location an      |                                    |                                                |                                   |
| Type of Water Supply: 🗆 Community 🗹 Public                                                                                                             | Well Distance from w                | ell feet                           | Permit valid for:                              | Five years                        |
| Permit conditions:                                                                                                                                     |                                     |                                    |                                                | 🔲 No expiration                   |
|                                                                                                                                                        |                                     | · · /                              |                                                |                                   |
| Authorized State Agent :: Lingen Milwo                                                                                                                 | in REHS D                           | ate: 914/201                       | ZSEE ATT                                       | ACHED SITE SKETCH                 |
| The issuance of this permit by the Health Department in no way guaran                                                                                  | •                                   |                                    | necking with appropriate governing bodies in   | meeting their requirements. This  |
| site is subject to revocation if the site plan, plat, or the intended use ch<br>the Laws and Rules for Sewage Treatment and Disposal and to condition: |                                     | not be affected by a change in own | tership of the site. This permit is subject to | compliance with the provisions of |
| the Laws and rules for sewage treatment and Disposal and to conditions                                                                                 | or uns permit.                      |                                    |                                                |                                   |
|                                                                                                                                                        | Construction                        | Authorization                      |                                                |                                   |
|                                                                                                                                                        |                                     | Authorization                      |                                                |                                   |
| The construction and installation requirements of Rules .1950, .1952, .19<br>with the attached system layout.                                          | 54, .1955, .1956, .1957, .1958. and |                                    | . ,                                            |                                   |
| ISSUED TO: Matthew Lyn Ho                                                                                                                              | <u>//</u> PKU                       | PERIT LUCATION: <u>O</u>           | becue Church R                                 | LOT #                             |
| Facility Type: MH 14x72                                                                                                                                | New 🗆                               |                                    |                                                | LUI #                             |
|                                                                                                                                                        | ⊵ New □<br>ures? □ Yes □ No         | Expansion 🗆 Repair                 |                                                |                                   |
|                                                                                                                                                        |                                     |                                    |                                                | 200 000                           |
| Type of Wastewater System** <u>Convert</u>                                                                                                             | · caul                              |                                    | (Initial) Wastewater Flow:                     | <u>290</u> GPD                    |
| (See note below, if applicable □) Convent                                                                                                              | · · · · · &                         | (Repair)                           |                                                |                                   |
| Installation_Requirements/Conditions                                                                                                                   | Number of trenches                  | (nepair)<br>3                      |                                                |                                   |
| Septic Tank Size gallons                                                                                                                               |                                     | <br>ch <u>90</u> feet              | Trench Spacing:9                               | Faat on Contor                    |
| Pump Tank Size gallons                                                                                                                                 | Trenches shall be installed         |                                    |                                                | nches                             |
|                                                                                                                                                        |                                     | f: <u>18-20</u> inches             |                                                |                                   |
|                                                                                                                                                        |                                     |                                    | 36" above the trench bott                      |                                   |
|                                                                                                                                                        | (Trench bottoms shall be            | ievei 10 - 7/-1/4                  | SU ADOVE LIE LEILI DOLL                        | unij                              |
| Dump Deguissmenter (4 TDI)                                                                                                                             | in all directions)<br>GPM           |                                    |                                                | inches balance aires              |
| Pump Requirements:ft. TDH vs                                                                                                                           | _ 0111                              |                                    | Arrenanto Da-th.                               | inches below pipe                 |
| Conditions: Drain liner to be run                                                                                                                      | on contour                          |                                    | Aggregate Depth:                               | inches above pipe<br>inches total |