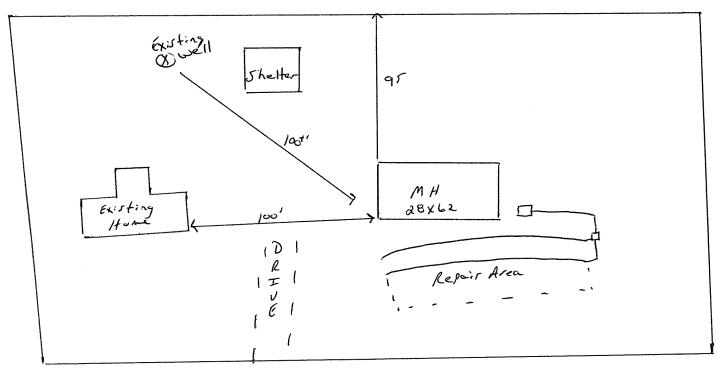

## Harnett County Department of Public Health Site Sketch

|                                      | PROPERTY LOCATON: 989 | Mc Artan Rd    |       |
|--------------------------------------|-----------------------|----------------|-------|
| ISSUED TO: Josper Duane Lee          | SUBDIVISION           |                | LOT # |
| nu S                                 | 2 5 1/ 5              |                |       |
| Authorized State Agent: Lun Music 18 | 2.EHS                 | Date: 8/1/2°12 |       |