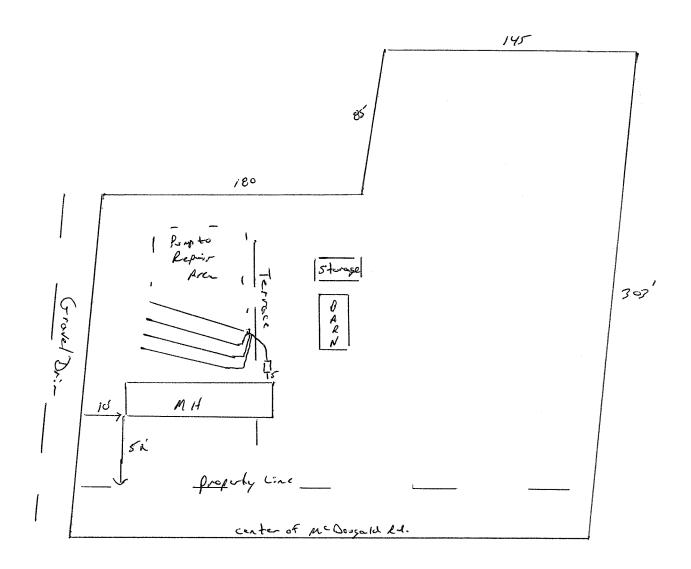

## Harnett County Department of Public Health Site Sketch

| .1 .                                  | PROPERTY LOCATON: | McDougald | ld.       |
|---------------------------------------|-------------------|-----------|-----------|
| ISSUED TO: John Kevin Holder          | SUBDIVISION       |           | LOT #     |
| Authorized State Agent: Juyan Moin RE | HS                | Date:/    | 0/20/2011 |