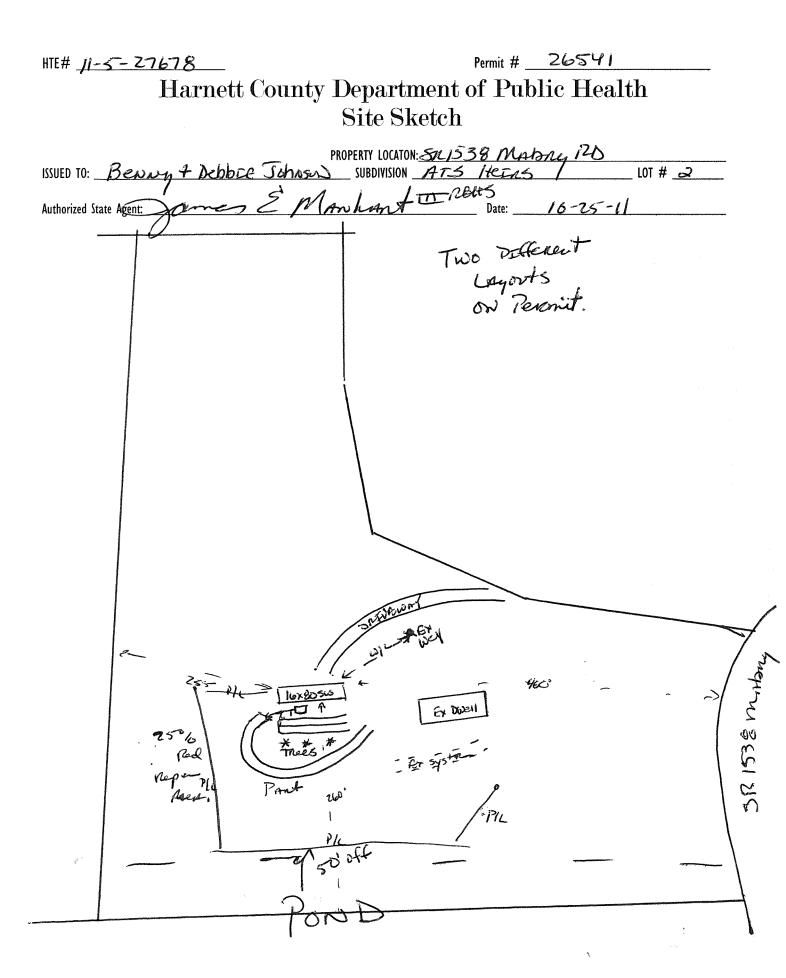

| HTE#11-5-27678 Harnett County Department of Public Health                                                                                                                                                                                                                                                                                                                                                                                                                          | 06511                                                    |
|------------------------------------------------------------------------------------------------------------------------------------------------------------------------------------------------------------------------------------------------------------------------------------------------------------------------------------------------------------------------------------------------------------------------------------------------------------------------------------|----------------------------------------------------------|
| Improvement Permit                                                                                                                                                                                                                                                                                                                                                                                                                                                                 | 26541                                                    |
| A building permit cannot be issued with only an Improvement Permit                                                                                                                                                                                                                                                                                                                                                                                                                 |                                                          |
| ISSUED TO BEAN + Debber Johnson SUBDIVISION ATS HERE                                                                                                                                                                                                                                                                                                                                                                                                                               | LOT # Z                                                  |
| NEW 🗹 REPAIR EXPANSION 🗆 Site Improvements required prior to Construction Author                                                                                                                                                                                                                                                                                                                                                                                                   |                                                          |
| Type of Structure: <u>Swmtt</u>                                                                                                                                                                                                                                                                                                                                                                                                                                                    |                                                          |
| Proposed Wastewater System Type: 25% RBDUILON 54342                                                                                                                                                                                                                                                                                                                                                                                                                                |                                                          |
| Projected Daily Flow: <u>36.0</u> GPD<br>Number of bedrooms: <u>3</u> Number of Occupants: <u>6</u> max                                                                                                                                                                                                                                                                                                                                                                            |                                                          |
| Basement 🛛 Yes 🖾 No                                                                                                                                                                                                                                                                                                                                                                                                                                                                |                                                          |
| Pump Required: 🗆 Yes 🗆 No 🖾 May be required based on final location and elevations of facilities                                                                                                                                                                                                                                                                                                                                                                                   | /                                                        |
| Type of Water Supply:       Community       Public       Well       Distance from well       100 feet       Permit valid for:         Permit conditions:                                                                                                                                                                                                                                                                                                                           | Five years I Five sears I Five years                     |
| AA A A A A A A A A A A A A A A A A A A                                                                                                                                                                                                                                                                                                                                                                                                                                             |                                                          |
| Authorized State Agent: Date: Date: SEE AT                                                                                                                                                                                                                                                                                                                                                                                                                                         | TACHED SITE SKETCH                                       |
| The issuance of this permit by the Health Department in no way guarantees the issuance of other permits. The permit holder is responsible for checking with appropriate governing bodies in site is subject to revocation if the site plan, plat, or the intended use changes. The Improvement Permit shall not be affected by a change in ownership of the site. This permit is subject to the Laws and Rules for Sewage Treatment and Disposal and to conditions of this permit. | • •                                                      |
| Construction Authorization                                                                                                                                                                                                                                                                                                                                                                                                                                                         |                                                          |
| (Required for Building Permit)                                                                                                                                                                                                                                                                                                                                                                                                                                                     |                                                          |
| The construction and installation requirements of Rules .1950, .1952, .1954, .1955, .1956, .1957, .1958. and .1959 are incorporated by references into this permit and shall be met. System with the attached system layout.                                                                                                                                                                                                                                                       | s shall be installed in accordance                       |
| ISSUED TO: Benny + Debbig Johnson PROPERTY LOCATION: BUSS MAKING RAS<br>SUBDIVISION ATS HEAS                                                                                                                                                                                                                                                                                                                                                                                       | LOT # Z                                                  |
| Facility Type:     SUBJIVISION     Mail Streams       Facility Type:     Subjivision     Repair       Basement?     Yes     No   Basement Fixtures?                                                                                                                                                                                                                                                                                                                                |                                                          |
| Basement? $\Box$ Yes $\Box$ No Basement Fixtures? $\Box$ Yes $\Box$ No                                                                                                                                                                                                                                                                                                                                                                                                             |                                                          |
| Type of Wastewater System** 25% REDUCTION 52, 52m (Initial) Wastewater Flow:                                                                                                                                                                                                                                                                                                                                                                                                       | 360 GPD                                                  |
| (See note below, if applicable □)<br>2500 1250 1250 500 500 (Repair)                                                                                                                                                                                                                                                                                                                                                                                                               |                                                          |
|                                                                                                                                                                                                                                                                                                                                                                                                                                                                                    |                                                          |
| Installation Requirements/Conditions Number of trenches <u>2025</u><br>Septic Tank Size <u>1000</u> gallons Exact length of each trench <u>1200490</u> feet Trench Spacing: <u>9</u>                                                                                                                                                                                                                                                                                               | _ Feet on Center                                         |
|                                                                                                                                                                                                                                                                                                                                                                                                                                                                                    | inches                                                   |
| Maximum Trench Depth of: <u>24</u> inches (Maximum soil cover shall                                                                                                                                                                                                                                                                                                                                                                                                                |                                                          |
| (Trench bottoms shall be level to $+/-1/4$ " 36" above the trench bot                                                                                                                                                                                                                                                                                                                                                                                                              |                                                          |
| in all directions)                                                                                                                                                                                                                                                                                                                                                                                                                                                                 |                                                          |
| Pump Requirements:ft. TDH vs GPM                                                                                                                                                                                                                                                                                                                                                                                                                                                   | inches below pipe                                        |
| Conditions: 2x120'LENES ON 3X80'LENES Aggregate Depth: 2                                                                                                                                                                                                                                                                                                                                                                                                                           | inches below pipe<br>inches above pipe<br>Z inches total |
| WATER LINES (INCLUDING IRRIGATION) MUST BE 10FT. FROM ANY PART OF SEPTIC SYSTEM OR REPAIR AREA.<br>NO UTILITIES ALLOWED IN INITIAL OR REPAIR DRAIN FIELD AREA.                                                                                                                                                                                                                                                                                                                     | ya                                                       |
| **If applicable: I understand the system type specified is different from the type specified on the application. I accept the specifications of                                                                                                                                                                                                                                                                                                                                    | this permit.                                             |
| Owner/Legal Representative Signature: Date:                                                                                                                                                                                                                                                                                                                                                                                                                                        |                                                          |
| This Construction Authorization is subject to revocation if the site plan, plat, or the intended use changes. The Construction Authorization shall not be transferred when there is a change in o                                                                                                                                                                                                                                                                                  | ownership of the site. This                              |
| Construction Authorization is subject to compliance with the provisions of the Laws and Rules for Sewage Treatment and Disposal and to the conditions of this permit.                                                                                                                                                                                                                                                                                                              | ATTACHED SITE SKETCH                                     |
| Authorized State Agent: EMAndor Date:                                                                                                                                                    |                                                          |
| Construction Authorization Expiration Date: 10-24-11                                                                                                                                                                                                                                                                                                                                                                                                                               | 2                                                        |