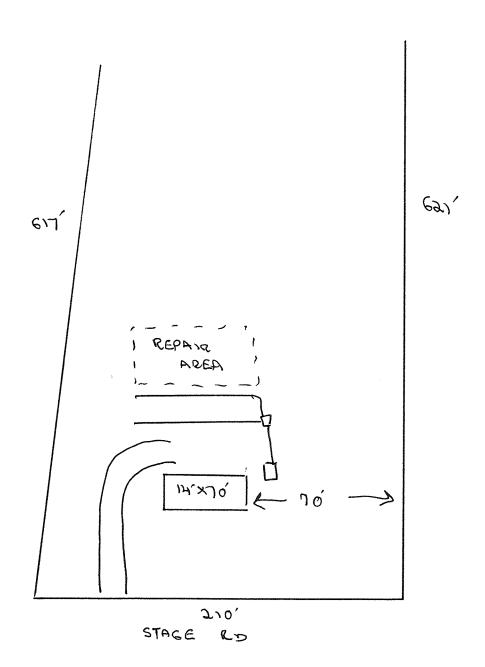

|                                  |
| 0                                                                                                          | Construction Authorization Expiration Date: 725 16                                                                                                                                                                                             |                                  |

| HTE# | 11- | ·5-2 | 1144 |  |
|------|-----|------|------|--|
|      |     |      |      |  |

Permit # 26670

## Harnett County Department of Public Health Site Sketch