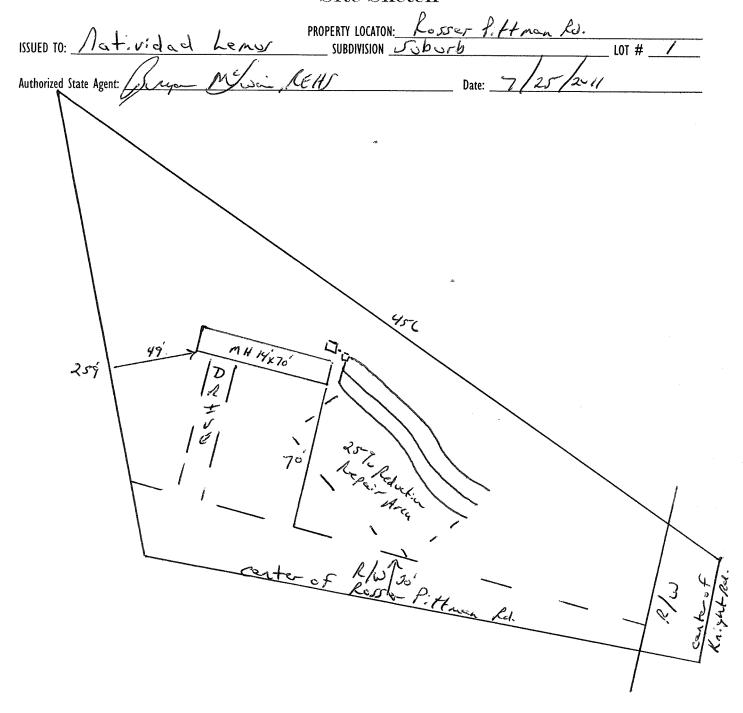

## Harnett County Department of Public Health

**Improvement Permit** 

26631

| A t                                                                                                                                                                                                                          | ouilding permit cannot be issued wit                                                         |                               |                                               |                                 |
|------------------------------------------------------------------------------------------------------------------------------------------------------------------------------------------------------------------------------|----------------------------------------------------------------------------------------------|-------------------------------|-----------------------------------------------|---------------------------------|
| ISSUED TO: /at.v.dad henur                                                                                                                                                                                                   |                                                                                              |                               | Pittmon Rd                                    | 107 //                          |
| NEW ☐ REPAIR ☐ EXPANSION                                                                                                                                                                                                     | SUBDIVISION                                                                                  |                               | クロックログラング Quired prior to Construction Author | LOT #/                          |
| Type of Structure: MH 14 X70                                                                                                                                                                                                 |                                                                                              | site improvements re          | danca buot to construction withou             | ization issuance;               |
| Proposed Wastewater System Type:                                                                                                                                                                                             | ريا                                                                                          |                               |                                               |                                 |
| Projected Daily Flow: 300 GPD                                                                                                                                                                                                | (                                                                                            |                               |                                               |                                 |
| Number of bedrooms: Number of Occupa  Basement □Yes □ No                                                                                                                                                                     |                                                                                              |                               |                                               |                                 |
| Pump Required:   Yes No May be required.                                                                                                                                                                                     | ed based on final location and eleva                                                         | tions of facilities           |                                               |                                 |
| Type of Water Supply:  Community Public Permit conditions:                                                                                                                                                                   | Well Distance from well                                                                      | feet                          | Permit valid for:                             | Five years  No expiration       |
| 1                                                                                                                                                                                                                            |                                                                                              |                               |                                               |                                 |
| Authorized State Agent:: Levya Mysia                                                                                                                                                                                         | LEH Date:                                                                                    | 7/20/20                       | CEE ATT                                       | ACHED SITE SKETCH               |
| The issuance of this permit by the Health Department in no way guarante site is subject to revocation if the site plan, plat, or the intended use cha the Laws and Rules for Sewage Treatment and Disposal and to conditions | es the issuance of other permits. The permit<br>inges. The Improvement Permit shall not be a | holder is responsible for che | ecking with appropriate governing bodies in   | meeting their requirements This |
|                                                                                                                                                                                                                              | Construction Aut                                                                             | <u>thorization</u>            |                                               |                                 |
| The construction and installation manipulates of D. L. 1979, 1972, 1973                                                                                                                                                      | (Required for Buildi                                                                         | ng Permit)                    |                                               |                                 |
| The construction and installation requirements of Rules .1950, .1952, .1959 with the attached system layout.                                                                                                                 |                                                                                              |                               |                                               | ,                               |
| ISSUED TO: //atividad hemos                                                                                                                                                                                                  | PROPERTY                                                                                     | LOCATION: Ko.                 | ser Pittman Ro<br>b Suburb                    | J                               |
| Facility Type: MH 14x76                                                                                                                                                                                                      | _ New                                                                                        |                               | 000000                                        | LOI #/                          |
| Basement?  Yes  No Basement Fixture                                                                                                                                                                                          | _                                                                                            | оп 🗀 керап                    |                                               |                                 |
| Type of Wastewater System**                                                                                                                                                                                                  |                                                                                              |                               | (Initial) Wastewater Flow: _                  | 360 GPD                         |
| (See note below, if applicable                                                                                                                                                                                               | ,                                                                                            |                               | (initial) Wastewater Flow                     | Or D                            |
| 25% Red                                                                                                                                                                                                                      | uction System                                                                                | _(Repair)                     |                                               |                                 |
|                                                                                                                                                                                                                              | Number of trenches 3                                                                         | -( I ··· )                    |                                               |                                 |
| Septic Tank Size /OOO gallons                                                                                                                                                                                                | Exact length of each trench                                                                  | /OO feet                      | Trench Spacing:                               | Feet on Center                  |
| E                                                                                                                                                                                                                            | Trenches shall be installed on co                                                            |                               | Trench Spacing: 9 Soil Cover: 8 in            | nches                           |
|                                                                                                                                                                                                                              | Maximum Trench Depth of:                                                                     | 20 inches                     | (Maximum soil cover shall n                   |                                 |
|                                                                                                                                                                                                                              | (Trench bottoms shall be level to                                                            |                               | 36" above the trench botte                    |                                 |
|                                                                                                                                                                                                                              | in all directions)                                                                           |                               |                                               | ,                               |
| Pump Requirements:ft. TDH vs                                                                                                                                                                                                 | GPM                                                                                          |                               | (                                             | inches below pipe               |
|                                                                                                                                                                                                                              |                                                                                              |                               | Aggregate Depth: 2                            | inches above pipe               |
| Conditions:                                                                                                                                                                                                                  |                                                                                              |                               |                                               | 12 inches total                 |
| WATER LINES ANGLURING IRRIGATIONS AND THE                                                                                                                                                                                    |                                                                                              |                               |                                               |                                 |
| WATER LINES (INCLUDING IRRIGATION) MUST BE                                                                                                                                                                                   | 10HI. FROM ANY PART OF SE                                                                    | PTIC SYSTEM OR R              | EPAIR AREA.                                   |                                 |
| NO UTILITIES ALLOWED IN INITIAL OR REPAIR DR.                                                                                                                                                                                | AIN FIELD AREA.                                                                              |                               |                                               |                                 |
| **If applicable: I understand the system type specified is                                                                                                                                                                   | different from the type specified                                                            | d on the application.         | I accept the specifications of the            | his permit.                     |
| Owner/Legal Representative Signature:                                                                                                                                                                                        |                                                                                              |                               | Date:                                         |                                 |
| This Construction Authorization is subject to revocation if the site plan, plat,                                                                                                                                             | , or the intended use changes. The Constructi                                                | on Authorization shall not b  | e transferred when there is a change in ow    | nership of the site. This       |
| Construction Authorization is subject to compliance with the provisions of th                                                                                                                                                | e Laws and Rules for Sewage Treatment and                                                    | Disposal and to the condition | ns of this peghit. / SEE A                    | ATTACHED SITE SKETCH            |
| Authorized State Agent:                                                                                                                                                                                                      | san REW                                                                                      | Date:                         | 7/25/2011                                     | SK4370000                       |
|                                                                                                                                                                                                                              | Construction Authoriz                                                                        |                               |                                               |                                 |

## Harnett County Department of Public Health Site Sketch