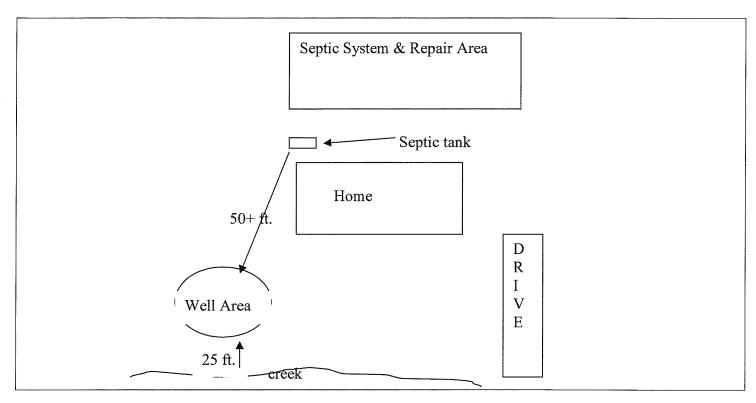

See Attachment for completion sketch

## Well Construction Sketch

## HARNETT DEPARTMENT OF PUBLIC HEALTH PERMIT TO CONSTRUCT A DRINKING WATER SUPPLY WELL

| PIN #: <u>0505-29-5203.000</u> Parcel #: <u>01 0505 0025 05</u> Application #: <u>11-5-27125</u> Subdivision: Lot #: <u>4c</u>                                                                                                                                                                                                                                                                                                                      |    |
|-----------------------------------------------------------------------------------------------------------------------------------------------------------------------------------------------------------------------------------------------------------------------------------------------------------------------------------------------------------------------------------------------------------------------------------------------------|----|
| Applicant Name: John C. Pavlikianidio Address: 386 Taylor Rd. Spring Lake, NC 28390                                                                                                                                                                                                                                                                                                                                                                 |    |
| Type of Facility Served by Well: <u>SFD</u>                                                                                                                                                                                                                                                                                                                                                                                                         |    |
| Sewage System: 25% Reduction w/ pump                                                                                                                                                                                                                                                                                                                                                                                                                |    |
| Permit Conditions: well to be drilled in Well Area                                                                                                                                                                                                                                                                                                                                                                                                  |    |
| <ul> <li>General Permit Conditions:</li> <li>Drinking water supply well construction must meet 15A NCAC 02C.100 rules</li> <li>The permitted drinking water supply well shall be located in accordance with the SITE PLAN</li> <li>ANY ALTERATION of the site of the site (including location of structures and appurtenance) or modification in use of the well, m subject this Permit to revocation</li> </ul> Authorized State Agent Date 2/20/2 | ay |
| Grouting Inspection Witnessed Date  Grouting self-certified by driller GW-1 provided?                                                                                                                                                                                                                                                                                                                                                               |    |
| WELL CERTIFICATE OF COMPLETION                                                                                                                                                                                                                                                                                                                                                                                                                      |    |
| Date: Application #: Well Contractor:  Applicant Name:  Address:  Directions to Site:                                                                                                                                                                                                                                                                                                                                                               |    |
| Use of Well: Date Drilled: Total Depth: Replacement Well? _ Yes _ No Static Water Level: Top of Casing is in. above surface. Yield: gpm at ft. Disinfection: Type Amount                                                                                                                                                                                                                                                                            |    |
| Water Zone (depth)         Casing         Grout           From To To To To To To To To To                                                                                                                                                                                                                                                                                                                                                           |    |
| Inspector: On Hold Date: Release Date:                                                                                                                                                                                                                                                                                                                                                                                                              |    |
| Remarks:                                                                                                                                                                                                                                                                                                                                                                                                                                            |    |
| Well Head Information         Casing Height: (above finished grade)       Access Port: Vent Stack:         Well ID Tag: Pump ID Tag: Sampling Tap: Backflow Preventer:       Backflow Preventer:         Sample Taken? Yes No Well Head properly sealed:                                                                                                                                                                                            |    |
| Remarks:                                                                                                                                                                                                                                                                                                                                                                                                                                            |    |
| Authorized State Agent Date                                                                                                                                                                                                                                                                                                                                                                                                                         |    |